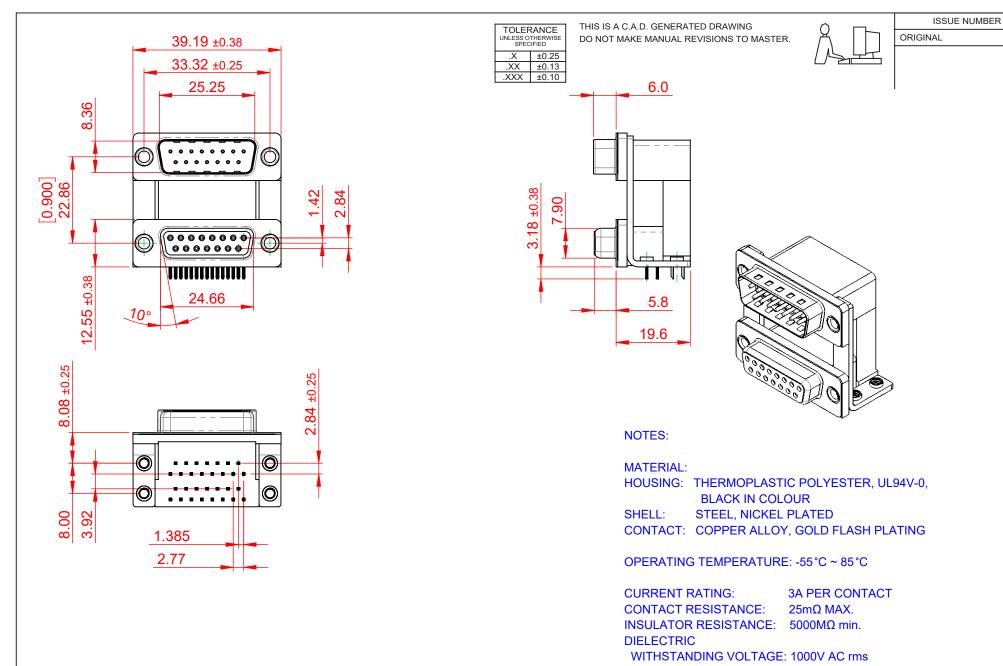

|  |                                      | SW REFERENCE NO.: 663 ASSEMBLY                                                                                                        |                           |                  |       |
|--|--------------------------------------|---------------------------------------------------------------------------------------------------------------------------------------|---------------------------|------------------|-------|
|  | 663 SERIES D-SUB CONNECTOR           |                                                                                                                                       | DRAWN: C.B                | DATE: AUG. 01/20 | )18   |
|  |                                      |                                                                                                                                       | CHECKED:                  | DATE:            |       |
|  | EDAC INC                             | THESE DRAWINGS AND SPECIFICATIONS<br>ARE THE PROPERTY OF EDAC INCAND                                                                  | SCALE: (IN C.A.D. 1:1)    | SHEET 1 OF       | 1     |
|  |                                      | SHALL NOT BE REPRODUCED, OR COPIED<br>OR USED AS THE BASIS FOR THE<br>MANUFACTURE OR SALE OF APPARATUS<br>WITHOUT WRITTEN PERMISSION. | DRAWING NUMBER: 663-015-2 | 264-050          | ISSUE |
|  | YOUR CONNECTION TO QUALITY & SERVICE |                                                                                                                                       | PART NUMBER: 663-015-2    | 264-050          | 1     |