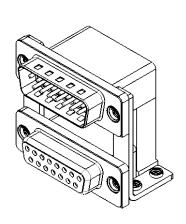

## NOTES:

MATERIAL:

HOUSING: THERMOPLASTIC POLYESTER, UL94V-0,

**BLACK IN COLOUR** 

SHELL: STEEL, NICKEL PLATED

CONTACT: COPPER ALLOY, GOLD FLASH PLATING

PART NUMBER:

OPERATING TEMPERATURE: -55°C ~ 85°C

663-015-264-05C