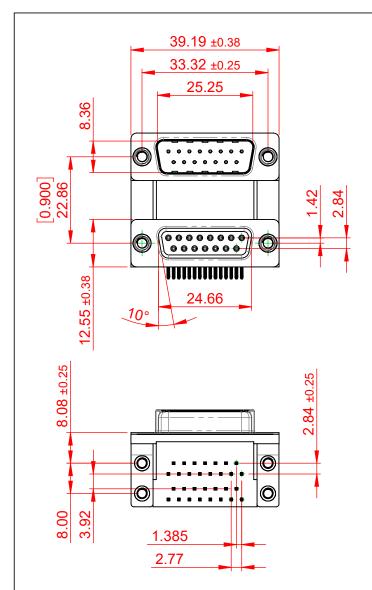

## NOTES:

MATERIAL:

HOUSING: THERMOPLASTIC POLYESTER, UL94V-0,

**BLACK IN COLOUR** 

SHELL: STEEL, NICKEL PLATED

CONTACT: COPPER ALLOY, GOLD FLASH PLATING

PART NUMBER:

OPERATING TEMPERATURE: -55°C ~ 85°C

CURRENT RATING: 3A PER CONTACT

CONTACT RESISTANCE:  $25m\Omega$  MAX. INSULATOR RESISTANCE:  $5000M\Omega$  min.

**DIELECTRIC** 

WITHSTANDING VOLTAGE: 1000V AC rms

663-015-264-05C