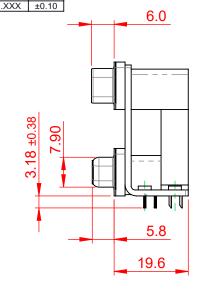

## NOTES:

MATERIAL:

HOUSING: THERMOPLASTIC POLYESTER, UL94V-0,

**BLACK IN COLOUR** 

SHELL: STEEL, NICKEL PLATED

CONTACT: COPPER ALLOY, GOLD FLASH PLATING

PART NUMBER:

OPERATING TEMPERATURE: -55°C ~ 85°C

CURRENT RATING: 3A PER CONTACT

CONTACT RESISTANCE:  $25m\Omega$  MAX. INSULATOR RESISTANCE:  $5000M\Omega$  min.

**DIELECTRIC** 

WITHSTANDING VOLTAGE: 1000V AC rms

663-015-264-05C