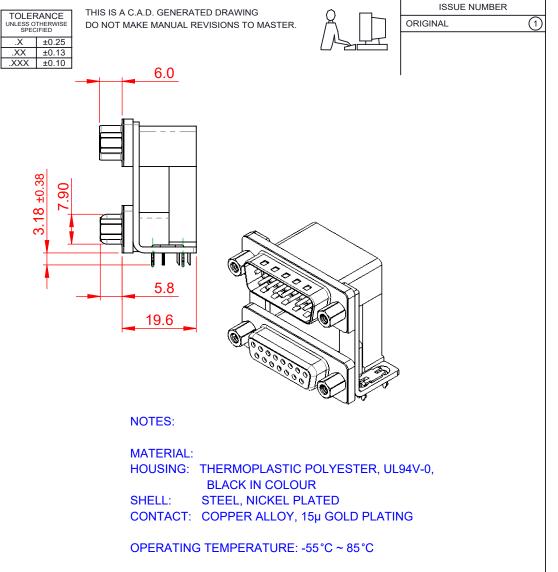

| 663 SERIES D-SUB CONNECTOR                                                     |                                                                                                                                                                                                                | SW REFERENCE NO.: 663 ASSEMBLY |            |       |
|--------------------------------------------------------------------------------|----------------------------------------------------------------------------------------------------------------------------------------------------------------------------------------------------------------|--------------------------------|------------|-------|
|                                                                                |                                                                                                                                                                                                                | DRAWN: C.B DATE: AUG. 01/20    |            | 018   |
|                                                                                |                                                                                                                                                                                                                | CHECKED:                       | DATE:      |       |
| EDAC INC<br>TORONTO, ONTARIO<br>CANADA<br>YOUR CONNECTION TO QUALITY & SERVICE | THESE DRAWINGS AND SPECIFICATIONS<br>ARE THE PROPERTY OF EDAC INC.,AND<br>SHALL NOT BE REPRODUCED,OR COPIED<br>OR USED AS THE BASIS FOR THE<br>MANUFACTURE OR SALE OF APPARATUS<br>WITHOUT WRITTEN PERMISSION. | SCALE: (IN C.A.D. 1:1)         | SHEET 1 OF | 1     |
|                                                                                |                                                                                                                                                                                                                | DRAWING NUMBER: 663-015-3      | 64-039     | ISSUE |
|                                                                                |                                                                                                                                                                                                                | PART NUMBER: 663-015-3         | 64-039     | 1     |

THIS SERIES FULLY CONFORMS TO THE EUROPEAN UNION DIRECTIVES 2011/65/EU FOR RoHS COMPLIANCY.