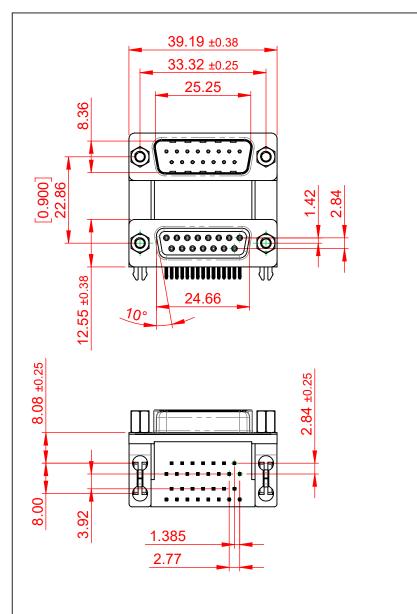

| 663 SERIES D-SUB CONNECTOR                                                     |                                                                                                                                                                                                                | SW REFERENCE NO.: 663 ASSEMBLY |            |       |
|--------------------------------------------------------------------------------|----------------------------------------------------------------------------------------------------------------------------------------------------------------------------------------------------------------|--------------------------------|------------|-------|
|                                                                                |                                                                                                                                                                                                                | DRAWN: C.B DATE: AUG. 01/20    |            | 018   |
|                                                                                |                                                                                                                                                                                                                | CHECKED:                       | DATE:      |       |
| EDAC INC<br>TORONTO, ONTARIO<br>CANADA<br>YOUR CONNECTION TO QUALITY & SERVICE | THESE DRAWINGS AND SPECIFICATIONS<br>ARE THE PROPERTY OF EDAC INC.,AND<br>SHALL NOT BE REPRODUCED,OR COPIED<br>OR USED AS THE BASIS FOR THE<br>MANUFACTURE OR SALE OF APPARATUS<br>WITHOUT WRITTEN PERMISSION. | SCALE: (IN C.A.D. 1:1)         | SHEET 1 OF | 1     |
|                                                                                |                                                                                                                                                                                                                | DRAWING NUMBER: 663-015-3      | 64-039     | ISSUE |
|                                                                                |                                                                                                                                                                                                                | PART NUMBER: 663-015-3         | 64-039     | 1     |