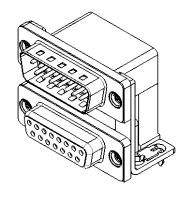

THIS IS A C.A.D. GENERATED DRAWING TOLERANCE UNLESS OTHERWISE SPECIFIED DO NOT MAKE MANUAL REVISIONS TO MASTER.

**ISSUE NUMBER** (1)ORIGINAL

.X ±0.25 .XX ±0.13

NOTES:

MATERIAL:

HOUSING: THERMOPLASTIC POLYESTER, UL94V-0, **BLACK IN COLOUR** SHELL: STEEL, NICKEL PLATED CONTACT: COPPER ALLOY, 15µ GOLD PLATING

OPERATING TEMPERATURE: -55°C ~ 85°C

**CURRENT RATING: 3A PER CONTACT** CONTACT RESISTANCE:  $25m\Omega$  MAX. INSULATOR RESISTANCE: 5000MΩ min. DIELECTRIC WITHSTANDING VOLTAGE: 1000V AC rms

| 663 SERIES D-SUB CONNECTOR                                                    |                                                                                                                                                                                                                | SW REFERENCE NO.: 663 ASSEMBLY  |                    |       |
|-------------------------------------------------------------------------------|----------------------------------------------------------------------------------------------------------------------------------------------------------------------------------------------------------------|---------------------------------|--------------------|-------|
|                                                                               |                                                                                                                                                                                                                | DRAWN: C.B                      | DATE: AUG. 01/2018 |       |
|                                                                               |                                                                                                                                                                                                                | CHECKED:                        | DATE:              |       |
| EDAC INC<br>TORONTO, ONTARIO<br>CANADA<br>DUR CONNECTION TO QUALITY & SERVICE | THESE DRAWINGS AND SPECIFICATIONS<br>ARE THE PROPERTY OF EDAC INC.,AND<br>SHALL NOT BE REPRODUCED,OR COPIED<br>OR USED AS THE BASIS FOR THE<br>MANUFACTURE OR SALE OF APPARATUS<br>WITHOUT WRITTEN PERMISSION. | SCALE: (IN C.A.D. 1:1)          | SHEET 1 OF         | 1     |
|                                                                               |                                                                                                                                                                                                                | DRAWING NUMBER: 663-015-364-04A |                    | ISSUE |
|                                                                               |                                                                                                                                                                                                                | PART NUMBER: 663-015-           | 364-04A            | 1     |

THIS SERIES FULLY CONFORMS TO THE EUROPEAN UNION DIRECTIVES 2011/65/EU FOR RoHS COMPLIANCY.