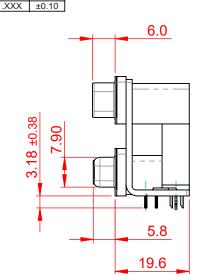

THIS IS A C.A.D. GENERATED DRAWING TOLERANCE UNLESS OTHERWISE SPECIFIED DO NOT MAKE MANUAL REVISIONS TO MASTER.

**ISSUE NUMBER** (1)ORIGINAL

.X ±0.25 .XX ±0.13

NOTES:

MATERIAL:

HOUSING: THERMOPLASTIC POLYESTER, UL94V-0, **BLACK IN COLOUR** SHELL: STEEL, NICKEL PLATED CONTACT: COPPER ALLOY, 15µ GOLD PLATING

OPERATING TEMPERATURE: -55°C ~ 85°C

**CURRENT RATING: 3A PER CONTACT** CONTACT RESISTANCE:  $25m\Omega$  MAX. INSULATOR RESISTANCE: 5000MΩ min. DIELECTRIC WITHSTANDING VOLTAGE: 1000V AC rms

| 663 SERIES D-SUB CONNECTOR                                                    |                                                                                                                                                                                                                | SW REFERENCE NO.: 663 ASSEMBLY  |                    |       |
|-------------------------------------------------------------------------------|----------------------------------------------------------------------------------------------------------------------------------------------------------------------------------------------------------------|---------------------------------|--------------------|-------|
|                                                                               |                                                                                                                                                                                                                | DRAWN: C.B                      | DATE: AUG. 01/2018 |       |
|                                                                               |                                                                                                                                                                                                                | CHECKED:                        | DATE:              |       |
| EDAC INC<br>TORONTO, ONTARIO<br>CANADA<br>DUR CONNECTION TO QUALITY & SERVICE | THESE DRAWINGS AND SPECIFICATIONS<br>ARE THE PROPERTY OF EDAC INC.,AND<br>SHALL NOT BE REPRODUCED,OR COPIED<br>OR USED AS THE BASIS FOR THE<br>MANUFACTURE OR SALE OF APPARATUS<br>WITHOUT WRITTEN PERMISSION. | SCALE: (IN C.A.D. 1:1)          | SHEET 1 OF         | 1     |
|                                                                               |                                                                                                                                                                                                                | DRAWING NUMBER: 663-015-364-04A |                    | ISSUE |
|                                                                               |                                                                                                                                                                                                                | PART NUMBER: 663-015-           | 364-04A            | 1     |

THIS SERIES FULLY CONFORMS TO THE EUROPEAN UNION DIRECTIVES 2011/65/EU FOR RoHS COMPLIANCY.