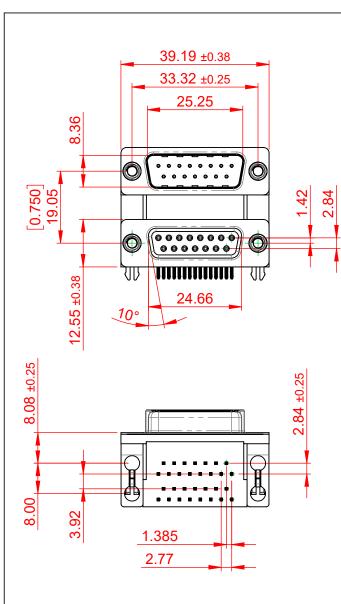

THIS IS A C.A.D. GENERATED DRAWING TOLERANCE UNLESS OTHERWISE SPECIFIED DO NOT MAKE MANUAL REVISIONS TO MASTER.

**ISSUE NUMBER** (1)ORIGINAL

.X ±0.25 .XX ±0.13

NOTES:

MATERIAL:

HOUSING: THERMOPLASTIC POLYESTER, UL94V-0, **BLACK IN COLOUR** SHELL: STEEL, NICKEL PLATED CONTACT: COPPER ALLOY, 15µ GOLD PLATING

OPERATING TEMPERATURE: -55°C ~ 85°C

**CURRENT RATING: 3A PER CONTACT** CONTACT RESISTANCE:  $25m\Omega$  MAX. INSULATOR RESISTANCE: 5000MΩ min. DIELECTRIC WITHSTANDING VOLTAGE: 1000V AC rms

| 663 SERIES D-SUB CONNECTOR                                                    |                                                                                                                                                                                                                | SW REFERENCE NO.: 663 ASSEMBLY  |                    |       |
|-------------------------------------------------------------------------------|----------------------------------------------------------------------------------------------------------------------------------------------------------------------------------------------------------------|---------------------------------|--------------------|-------|
|                                                                               |                                                                                                                                                                                                                | DRAWN: C.B                      | DATE: AUG. 01/2018 |       |
|                                                                               |                                                                                                                                                                                                                | CHECKED:                        | DATE:              |       |
| EDAC INC<br>TORONTO, ONTARIO<br>CANADA<br>DUR CONNECTION TO QUALITY & SERVICE | THESE DRAWINGS AND SPECIFICATIONS<br>ARE THE PROPERTY OF EDAC INC.,AND<br>SHALL NOT BE REPRODUCED,OR COPIED<br>OR USED AS THE BASIS FOR THE<br>MANUFACTURE OR SALE OF APPARATUS<br>WITHOUT WRITTEN PERMISSION. | SCALE: (IN C.A.D. 1:1)          | SHEET 1 OF         | 1     |
|                                                                               |                                                                                                                                                                                                                | DRAWING NUMBER: 663-015-364-04A |                    | ISSUE |
|                                                                               |                                                                                                                                                                                                                | PART NUMBER: 663-015-           | 364-04A            | 1     |

THIS SERIES FULLY CONFORMS TO THE EUROPEAN UNION DIRECTIVES 2011/65/EU FOR RoHS COMPLIANCY.