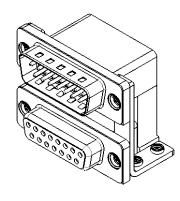

THIS IS A C.A.D. GENERATED DRAWING TOLERANCE UNLESS OTHERWISE SPECIFIED DO NOT MAKE MANUAL REVISIONS TO MASTER.

.X ±0.25 .XX ±0.13

NOTES:

MATERIAL:

HOUSING: THERMOPLASTIC POLYESTER, UL94V-0, **BLACK IN COLOUR** SHELL: STEEL, NICKEL PLATED CONTACT: COPPER ALLOY, 15µ GOLD PLATING

OPERATING TEMPERATURE: -55°C ~ 85°C

**CURRENT RATING: 3A PER CONTACT** CONTACT RESISTANCE:  $25m\Omega$  MAX. INSULATOR RESISTANCE: 5000MΩ min. DIELECTRIC WITHSTANDING VOLTAGE: 1000V AC rms

| 663 SERIES D-SUB CONNECTOR                                                   |                                                                                                                                                                                                                | SW REFERENCE NO.: 663 ASSEMBLY     |                    |       |
|------------------------------------------------------------------------------|----------------------------------------------------------------------------------------------------------------------------------------------------------------------------------------------------------------|------------------------------------|--------------------|-------|
|                                                                              |                                                                                                                                                                                                                | DRAWN: C.B                         | DATE: AUG. 01/2018 |       |
|                                                                              |                                                                                                                                                                                                                | CHECKED:                           | DATE:              |       |
| EDAC INC<br>TORONTO, ONTARIO<br>CANADA<br>JR CONNECTION TO QUALITY & SERVICE | THESE DRAWINGS AND SPECIFICATIONS<br>ARE THE PROPERTY OF EDAC INC.,AND<br>SHALL NOT BE REPRODUCED,OR COPIED<br>OR USED AS THE BASIS FOR THE<br>MANUFACTURE OR SALE OF APPARATUS<br>WITHOUT WRITTEN PERMISSION. | SCALE: (IN C.A.D. 1:1)             | SHEET 1 OF         | 1     |
|                                                                              |                                                                                                                                                                                                                | DRAWING NUMBER: 663-015-364-05A IS |                    | ISSUE |
|                                                                              |                                                                                                                                                                                                                | PART NUMBER: 663-015-              | 364-05A            | 1     |