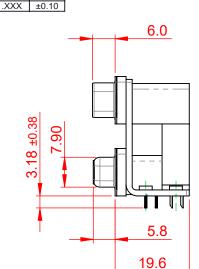

THIS IS A C.A.D. GENERATED DRAWING TOLERANCE UNLESS OTHERWISE SPECIFIED DO NOT MAKE MANUAL REVISIONS TO MASTER.

.X ±0.25 .XX ±0.13

NOTES:

MATERIAL:

HOUSING: THERMOPLASTIC POLYESTER, UL94V-0, **BLACK IN COLOUR** SHELL: STEEL, NICKEL PLATED CONTACT: COPPER ALLOY, 15µ GOLD PLATING

OPERATING TEMPERATURE: -55°C ~ 85°C

**CURRENT RATING: 3A PER CONTACT** CONTACT RESISTANCE:  $25m\Omega$  MAX. INSULATOR RESISTANCE: 5000MΩ min. DIELECTRIC WITHSTANDING VOLTAGE: 1000V AC rms

| 663 SERIES D-SUB CONNECTOR                                                   |                                                                                                                                                                                                                | SW REFERENCE NO.: 663 ASSEMBLY     |                    |       |
|------------------------------------------------------------------------------|----------------------------------------------------------------------------------------------------------------------------------------------------------------------------------------------------------------|------------------------------------|--------------------|-------|
|                                                                              |                                                                                                                                                                                                                | DRAWN: C.B                         | DATE: AUG. 01/2018 |       |
|                                                                              |                                                                                                                                                                                                                | CHECKED:                           | DATE:              |       |
| EDAC INC<br>TORONTO, ONTARIO<br>CANADA<br>JR CONNECTION TO QUALITY & SERVICE | THESE DRAWINGS AND SPECIFICATIONS<br>ARE THE PROPERTY OF EDAC INC.,AND<br>SHALL NOT BE REPRODUCED,OR COPIED<br>OR USED AS THE BASIS FOR THE<br>MANUFACTURE OR SALE OF APPARATUS<br>WITHOUT WRITTEN PERMISSION. | SCALE: (IN C.A.D. 1:1)             | SHEET 1 OF         | 1     |
|                                                                              |                                                                                                                                                                                                                | DRAWING NUMBER: 663-015-364-05A IS |                    | ISSUE |
|                                                                              |                                                                                                                                                                                                                | PART NUMBER: 663-015-              | 364-05A            | 1     |

THIS SERIES FULLY CONFORMS TO THE EUROPEAN UNION DIRECTIVES 2011/65/EU FOR RoHS COMPLIANCY.