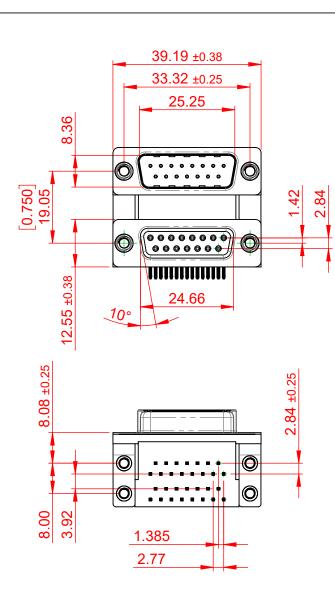

THIS IS A C.A.D. GENERATED DRAWING TOLERANCE UNLESS OTHERWISE SPECIFIED DO NOT MAKE MANUAL REVISIONS TO MASTER.

.X ±0.25 .XX ±0.13

NOTES:

MATERIAL:

HOUSING: THERMOPLASTIC POLYESTER, UL94V-0, **BLACK IN COLOUR** SHELL: STEEL, NICKEL PLATED CONTACT: COPPER ALLOY, 15µ GOLD PLATING

OPERATING TEMPERATURE: -55°C ~ 85°C

**CURRENT RATING: 3A PER CONTACT** CONTACT RESISTANCE:  $25m\Omega$  MAX. INSULATOR RESISTANCE: 5000MΩ min. DIELECTRIC WITHSTANDING VOLTAGE: 1000V AC rms

| 663 SERIES D-SUB CONNECTOR                                                   |                                                                                                                                                                                                                | SW REFERENCE NO.: 663 ASSEMBLY     |                    |       |
|------------------------------------------------------------------------------|----------------------------------------------------------------------------------------------------------------------------------------------------------------------------------------------------------------|------------------------------------|--------------------|-------|
|                                                                              |                                                                                                                                                                                                                | DRAWN: C.B                         | DATE: AUG. 01/2018 |       |
|                                                                              |                                                                                                                                                                                                                | CHECKED:                           | DATE:              |       |
| EDAC INC<br>TORONTO, ONTARIO<br>CANADA<br>JR CONNECTION TO QUALITY & SERVICE | THESE DRAWINGS AND SPECIFICATIONS<br>ARE THE PROPERTY OF EDAC INC.,AND<br>SHALL NOT BE REPRODUCED,OR COPIED<br>OR USED AS THE BASIS FOR THE<br>MANUFACTURE OR SALE OF APPARATUS<br>WITHOUT WRITTEN PERMISSION. | SCALE: (IN C.A.D. 1:1)             | SHEET 1 OF         | 1     |
|                                                                              |                                                                                                                                                                                                                | DRAWING NUMBER: 663-015-364-05A IS |                    | ISSUE |
|                                                                              |                                                                                                                                                                                                                | PART NUMBER: 663-015-              | 364-05A            | 1     |

THIS SERIES FULLY CONFORMS TO THE EUROPEAN UNION DIRECTIVES 2011/65/EU FOR RoHS COMPLIANCY.