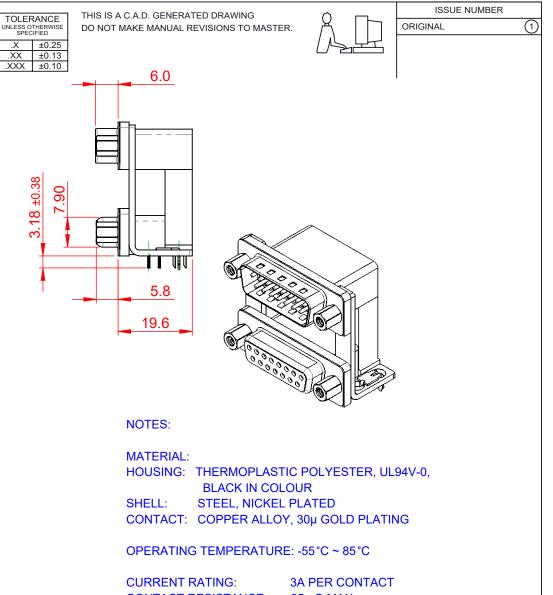

CONTACT RESISTANCE: 25mΩ MAX. INSULATOR RESISTANCE: 5000MΩ min. DIELECTRIC WITHSTANDING VOLTAGE: 1000V AC rms

| 663 SERIES D-SUB CONNECTOR                                                  |                                                                                                                                                                                                                | SW REFERENCE NO.: 663 ASSEMBLY       |                    |       |
|-----------------------------------------------------------------------------|----------------------------------------------------------------------------------------------------------------------------------------------------------------------------------------------------------------|--------------------------------------|--------------------|-------|
|                                                                             |                                                                                                                                                                                                                | DRAWN: C.B                           | DATE: AUG. 01/2018 |       |
|                                                                             |                                                                                                                                                                                                                | CHECKED:                             | DATE:              |       |
| EDAC INC<br>TORONTO, ONTARIO<br>CANADA<br>R CONNECTION TO QUALITY & SERVICE | THESE DRAWINGS AND SPECIFICATIONS<br>ARE THE PROPERTY OF EDAC INC.,AND<br>SHALL NOT BE REPRODUCED,OR COPIED<br>OR USED AS THE BASIS FOR THE<br>MANUFACTURE OR SALE OF APPARATUS<br>WITHOUT WRITTEN PERMISSION. | SCALE: (IN C.A.D. 1:1)               | SHEET 1 OF         | 1     |
|                                                                             |                                                                                                                                                                                                                | DRAWING NUMBER: 663-015-664-049 ISSU |                    | ISSUE |
|                                                                             |                                                                                                                                                                                                                | PART NUMBER: 663-015-                | 664-049            | 1     |