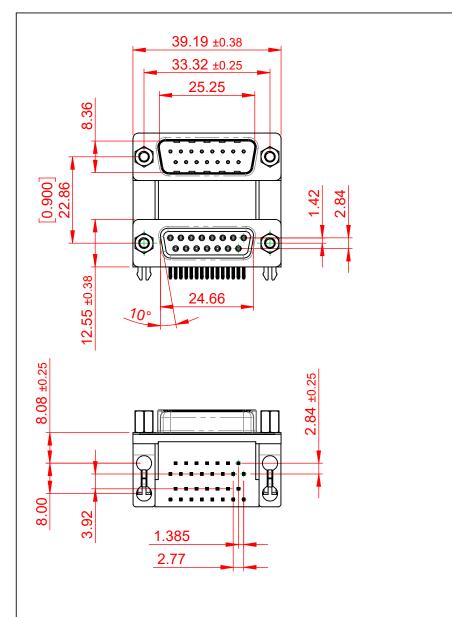

CONTACT RESISTANCE: 25mΩ MAX. INSULATOR RESISTANCE: 5000MΩ min. DIELECTRIC WITHSTANDING VOLTAGE: 1000V AC rms

| 663 SERIES D-SUB CONNECTOR                                                  |                                                                                                                                                                                                                | SW REFERENCE NO.: 663 ASSEMBLY       |                    |       |
|-----------------------------------------------------------------------------|----------------------------------------------------------------------------------------------------------------------------------------------------------------------------------------------------------------|--------------------------------------|--------------------|-------|
|                                                                             |                                                                                                                                                                                                                | DRAWN: C.B                           | DATE: AUG. 01/2018 |       |
|                                                                             |                                                                                                                                                                                                                | CHECKED:                             | DATE:              |       |
| EDAC INC<br>TORONTO, ONTARIO<br>CANADA<br>R CONNECTION TO QUALITY & SERVICE | THESE DRAWINGS AND SPECIFICATIONS<br>ARE THE PROPERTY OF EDAC INC.,AND<br>SHALL NOT BE REPRODUCED,OR COPIED<br>OR USED AS THE BASIS FOR THE<br>MANUFACTURE OR SALE OF APPARATUS<br>WITHOUT WRITTEN PERMISSION. | SCALE: (IN C.A.D. 1:1)               | SHEET 1 OF         | 1     |
|                                                                             |                                                                                                                                                                                                                | DRAWING NUMBER: 663-015-664-049 ISSU |                    | ISSUE |
|                                                                             |                                                                                                                                                                                                                | PART NUMBER: 663-015-                | 664-049            | 1     |