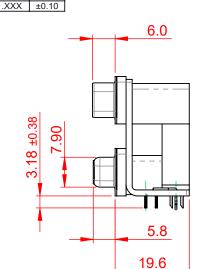

THIS IS A C.A.D. GENERATED DRAWING TOLERANCE UNLESS OTHERWISE SPECIFIED DO NOT MAKE MANUAL REVISIONS TO MASTER.

.X ±0.25 .XX ±0.13

NOTES:

MATERIAL:

HOUSING: THERMOPLASTIC POLYESTER, UL94V-0, **BLACK IN COLOUR** SHELL: STEEL, NICKEL PLATED CONTACT: COPPER ALLOY, 30µ GOLD PLATING

OPERATING TEMPERATURE: -55°C ~ 85°C

**CURRENT RATING: 3A PER CONTACT** CONTACT RESISTANCE:  $25m\Omega$  MAX. INSULATOR RESISTANCE: 5000MΩ min. DIELECTRIC WITHSTANDING VOLTAGE: 1000V AC rms

| 663 SERIES D-SUB CONNECTOR                                                    |                                                                                                                                                                                                                | SW REFERENCE NO.: 663 ASSEMBLY  |                    |       |
|-------------------------------------------------------------------------------|----------------------------------------------------------------------------------------------------------------------------------------------------------------------------------------------------------------|---------------------------------|--------------------|-------|
|                                                                               |                                                                                                                                                                                                                | DRAWN: C.B                      | DATE: AUG. 01/2018 |       |
|                                                                               |                                                                                                                                                                                                                | CHECKED:                        | DATE:              |       |
| EDAC INC<br>TORONTO, ONTARIO<br>CANADA<br>OUR CONNECTION TO QUALITY & SERVICE | THESE DRAWINGS AND SPECIFICATIONS<br>ARE THE PROPERTY OF EDAC INC.,AND<br>SHALL NOT BE REPRODUCED,OR COPIED<br>OR USED AS THE BASIS FOR THE<br>MANUFACTURE OR SALE OF APPARATUS<br>WITHOUT WRITTEN PERMISSION. | SCALE: (IN C.A.D. 1:1)          | SHEET 1 OF         | 1     |
|                                                                               |                                                                                                                                                                                                                | DRAWING NUMBER: 663-015-664-04A |                    | ISSUE |
|                                                                               |                                                                                                                                                                                                                | PART NUMBER: 663-015-           | 664-04A            | 1     |

THIS SERIES FULLY CONFORMS TO THE EUROPEAN UNION DIRECTIVES 2011/65/EU FOR RoHS COMPLIANCY.