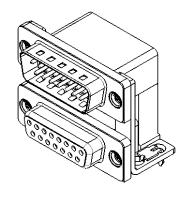

THIS IS A C.A.D. GENERATED DRAWING TOLERANCE UNLESS OTHERWISE SPECIFIED DO NOT MAKE MANUAL REVISIONS TO MASTER.

.X ±0.25 .XX ±0.13

NOTES:

MATERIAL:

HOUSING: THERMOPLASTIC POLYESTER, UL94V-0, **BLACK IN COLOUR** SHELL: STEEL, NICKEL PLATED CONTACT: COPPER ALLOY, 30µ GOLD PLATING

OPERATING TEMPERATURE: -55°C ~ 85°C

**CURRENT RATING: 3A PER CONTACT** CONTACT RESISTANCE:  $25m\Omega$  MAX. INSULATOR RESISTANCE: 5000MΩ min. DIELECTRIC WITHSTANDING VOLTAGE: 1000V AC rms

| 663 SERIES D-SUB CONNECTOR                                                    |                                                                                                                                                                                                                | SW REFERENCE NO.: 663 ASSEMBLY  |                    |       |
|-------------------------------------------------------------------------------|----------------------------------------------------------------------------------------------------------------------------------------------------------------------------------------------------------------|---------------------------------|--------------------|-------|
|                                                                               |                                                                                                                                                                                                                | DRAWN: C.B                      | DATE: AUG. 01/2018 |       |
|                                                                               |                                                                                                                                                                                                                | CHECKED:                        | DATE:              |       |
| EDAC INC<br>TORONTO, ONTARIO<br>CANADA<br>OUR CONNECTION TO QUALITY & SERVICE | THESE DRAWINGS AND SPECIFICATIONS<br>ARE THE PROPERTY OF EDAC INC.,AND<br>SHALL NOT BE REPRODUCED,OR COPIED<br>OR USED AS THE BASIS FOR THE<br>MANUFACTURE OR SALE OF APPARATUS<br>WITHOUT WRITTEN PERMISSION. | SCALE: (IN C.A.D. 1:1)          | SHEET 1 OF         | 1     |
|                                                                               |                                                                                                                                                                                                                | DRAWING NUMBER: 663-015-664-04A |                    | ISSUE |
|                                                                               |                                                                                                                                                                                                                | PART NUMBER: 663-015-           | 664-04A            | 1     |