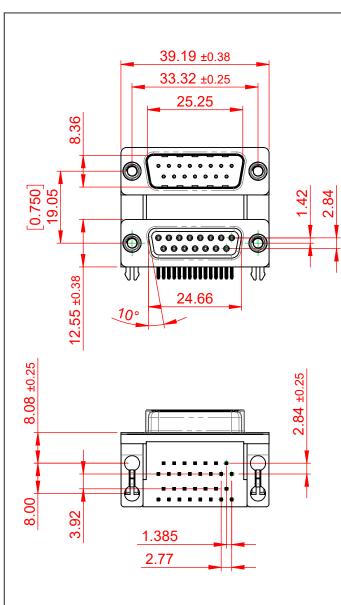

THIS IS A C.A.D. GENERATED DRAWING TOLERANCE UNLESS OTHERWISE SPECIFIED DO NOT MAKE MANUAL REVISIONS TO MASTER.

.X ±0.25 .XX ±0.13

NOTES:

MATERIAL:

HOUSING: THERMOPLASTIC POLYESTER, UL94V-0, **BLACK IN COLOUR** SHELL: STEEL, NICKEL PLATED CONTACT: COPPER ALLOY, 30µ GOLD PLATING

OPERATING TEMPERATURE: -55°C ~ 85°C

**CURRENT RATING: 3A PER CONTACT** CONTACT RESISTANCE:  $25m\Omega$  MAX. INSULATOR RESISTANCE: 5000MΩ min. DIELECTRIC WITHSTANDING VOLTAGE: 1000V AC rms

| 663 SERIES D-SUB CONNECTOR                                                    |                                                                                                                                                                                                                | SW REFERENCE NO.: 663 ASSEMBLY  |                    |       |
|-------------------------------------------------------------------------------|----------------------------------------------------------------------------------------------------------------------------------------------------------------------------------------------------------------|---------------------------------|--------------------|-------|
|                                                                               |                                                                                                                                                                                                                | DRAWN: C.B                      | DATE: AUG. 01/2018 |       |
|                                                                               |                                                                                                                                                                                                                | CHECKED:                        | DATE:              |       |
| EDAC INC<br>TORONTO, ONTARIO<br>CANADA<br>OUR CONNECTION TO QUALITY & SERVICE | THESE DRAWINGS AND SPECIFICATIONS<br>ARE THE PROPERTY OF EDAC INC.,AND<br>SHALL NOT BE REPRODUCED,OR COPIED<br>OR USED AS THE BASIS FOR THE<br>MANUFACTURE OR SALE OF APPARATUS<br>WITHOUT WRITTEN PERMISSION. | SCALE: (IN C.A.D. 1:1)          | SHEET 1 OF         | 1     |
|                                                                               |                                                                                                                                                                                                                | DRAWING NUMBER: 663-015-664-04A |                    | ISSUE |
|                                                                               |                                                                                                                                                                                                                | PART NUMBER: 663-015-           | 664-04A            | 1     |

THIS SERIES FULLY CONFORMS TO THE EUROPEAN UNION DIRECTIVES 2011/65/EU FOR RoHS COMPLIANCY.