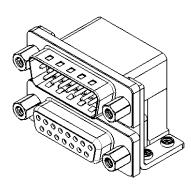

THIS IS A C.A.D. GENERATED DRAWING TOLERANCE UNLESS OTHERWISE SPECIFIED DO NOT MAKE MANUAL REVISIONS TO MASTER.

.X ±0.25

.XX ±0.13 .XXX ±0.10

NOTES:

MATERIAL:

HOUSING: THERMOPLASTIC POLYESTER, UL94V-0, **BLACK IN COLOUR** SHELL: STEEL, NICKEL PLATED CONTACT: COPPER ALLOY, 30µ GOLD PLATING

OPERATING TEMPERATURE: -55°C ~ 85°C

**CURRENT RATING: 3A PER CONTACT** CONTACT RESISTANCE:  $25m\Omega$  MAX. INSULATOR RESISTANCE: 5000MΩ min. DIELECTRIC WITHSTANDING VOLTAGE: 1000V AC rms

| 663 SERIES D-SUB CONNECTOR                                              |                                                                                                                                                                                                                | SW REFERENCE NO.: 663 ASSEMBLY        |                    |       |
|-------------------------------------------------------------------------|----------------------------------------------------------------------------------------------------------------------------------------------------------------------------------------------------------------|---------------------------------------|--------------------|-------|
|                                                                         |                                                                                                                                                                                                                | DRAWN: C.B                            | DATE: AUG. 01/2018 |       |
|                                                                         |                                                                                                                                                                                                                | CHECKED:                              | DATE:              |       |
| EDAC INC<br>TORONTO, ONTARIO<br>CANADA<br>INECTION TO QUALITY & SERVICE | THESE DRAWINGS AND SPECIFICATIONS<br>ARE THE PROPERTY OF EDAC INC.,AND<br>SHALL NOT BE REPRODUCED,OR COPIED<br>OR USED AS THE BASIS FOR THE<br>MANUFACTURE OR SALE OF APPARATUS<br>WITHOUT WRITTEN PERMISSION. | SCALE: (IN C.A.D. 1:1)                | SHEET 1 OF         | 1     |
|                                                                         |                                                                                                                                                                                                                | DRAWING NUMBER: 663-015-664-053 ISSUE |                    | ISSUE |
|                                                                         |                                                                                                                                                                                                                | PART NUMBER: 663-015-                 | 664-053            | 1     |