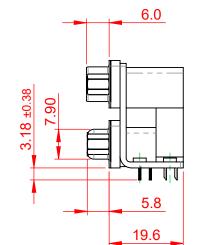

THIS IS A C.A.D. GENERATED DRAWING TOLERANCE UNLESS OTHERWISE SPECIFIED DO NOT MAKE MANUAL REVISIONS TO MASTER.

.X ±0.25

.XX ±0.13 .XXX ±0.10

NOTES:

MATERIAL:

HOUSING: THERMOPLASTIC POLYESTER, UL94V-0, **BLACK IN COLOUR** SHELL: STEEL, NICKEL PLATED CONTACT: COPPER ALLOY, 30µ GOLD PLATING

OPERATING TEMPERATURE: -55°C ~ 85°C

**CURRENT RATING: 3A PER CONTACT** CONTACT RESISTANCE:  $25m\Omega$  MAX. INSULATOR RESISTANCE: 5000MΩ min. DIELECTRIC WITHSTANDING VOLTAGE: 1000V AC rms

| 663 SERIES D-SUB CONNECTOR                                              |                                                                                                                                                                                                                | SW REFERENCE NO.: 663 ASSEMBLY        |                    |       |
|-------------------------------------------------------------------------|----------------------------------------------------------------------------------------------------------------------------------------------------------------------------------------------------------------|---------------------------------------|--------------------|-------|
|                                                                         |                                                                                                                                                                                                                | DRAWN: C.B                            | DATE: AUG. 01/2018 |       |
|                                                                         |                                                                                                                                                                                                                | CHECKED:                              | DATE:              |       |
| EDAC INC<br>TORONTO, ONTARIO<br>CANADA<br>INECTION TO QUALITY & SERVICE | THESE DRAWINGS AND SPECIFICATIONS<br>ARE THE PROPERTY OF EDAC INC.,AND<br>SHALL NOT BE REPRODUCED,OR COPIED<br>OR USED AS THE BASIS FOR THE<br>MANUFACTURE OR SALE OF APPARATUS<br>WITHOUT WRITTEN PERMISSION. | SCALE: (IN C.A.D. 1:1)                | SHEET 1 OF         | 1     |
|                                                                         |                                                                                                                                                                                                                | DRAWING NUMBER: 663-015-664-053 ISSUE |                    | ISSUE |
|                                                                         |                                                                                                                                                                                                                | PART NUMBER: 663-015-                 | 664-053            | 1     |

THIS SERIES FULLY CONFORMS TO THE EUROPEAN UNION DIRECTIVES 2011/65/EU FOR RoHS COMPLIANCY.