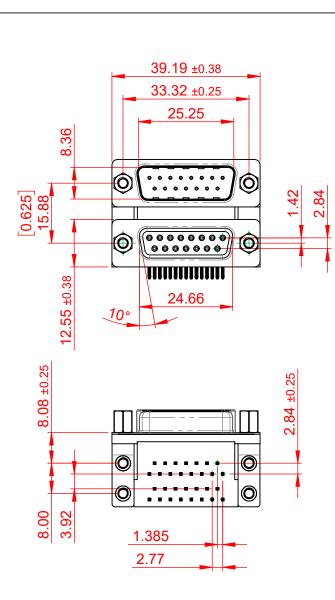

THIS IS A C.A.D. GENERATED DRAWING TOLERANCE UNLESS OTHERWISE SPECIFIED DO NOT MAKE MANUAL REVISIONS TO MASTER.

.X ±0.25

.XX ±0.13 .XXX ±0.10

NOTES:

MATERIAL:

HOUSING: THERMOPLASTIC POLYESTER, UL94V-0, **BLACK IN COLOUR** SHELL: STEEL, NICKEL PLATED CONTACT: COPPER ALLOY, 30µ GOLD PLATING

OPERATING TEMPERATURE: -55°C ~ 85°C

**CURRENT RATING: 3A PER CONTACT** CONTACT RESISTANCE:  $25m\Omega$  MAX. INSULATOR RESISTANCE: 5000MΩ min. DIELECTRIC WITHSTANDING VOLTAGE: 1000V AC rms

| 663 SERIES D-SUB CONNECTOR                                              |                                                                                                                                                                                                                | SW REFERENCE NO.: 663 ASSEMBLY        |                    |       |
|-------------------------------------------------------------------------|----------------------------------------------------------------------------------------------------------------------------------------------------------------------------------------------------------------|---------------------------------------|--------------------|-------|
|                                                                         |                                                                                                                                                                                                                | DRAWN: C.B                            | DATE: AUG. 01/2018 |       |
|                                                                         |                                                                                                                                                                                                                | CHECKED:                              | DATE:              |       |
| EDAC INC<br>TORONTO, ONTARIO<br>CANADA<br>INECTION TO QUALITY & SERVICE | THESE DRAWINGS AND SPECIFICATIONS<br>ARE THE PROPERTY OF EDAC INC.,AND<br>SHALL NOT BE REPRODUCED,OR COPIED<br>OR USED AS THE BASIS FOR THE<br>MANUFACTURE OR SALE OF APPARATUS<br>WITHOUT WRITTEN PERMISSION. | SCALE: (IN C.A.D. 1:1)                | SHEET 1 OF         | 1     |
|                                                                         |                                                                                                                                                                                                                | DRAWING NUMBER: 663-015-664-053 ISSUE |                    | ISSUE |
|                                                                         |                                                                                                                                                                                                                | PART NUMBER: 663-015-                 | 664-053            | 1     |

THIS SERIES FULLY CONFORMS TO THE EUROPEAN UNION DIRECTIVES 2011/65/EU FOR RoHS COMPLIANCY.