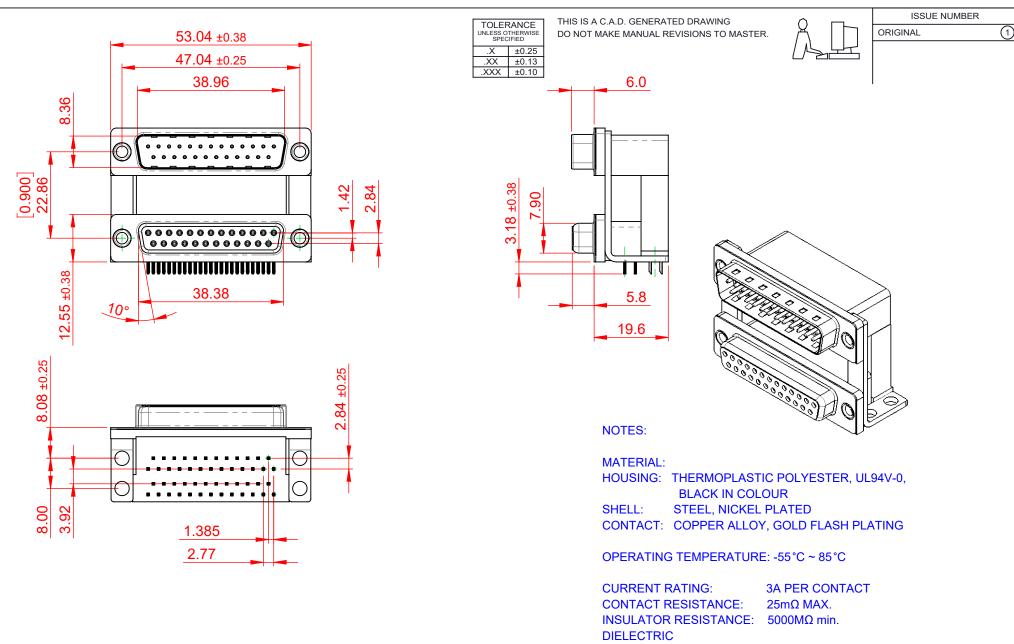

WITHSTANDING VOLTAGE: 1000V AC rms

|                                                                                |                                                                                                                                                                                                                | SW REFERENCE NO.: 663 ASSEMBLY  |                    |       |
|--------------------------------------------------------------------------------|----------------------------------------------------------------------------------------------------------------------------------------------------------------------------------------------------------------|---------------------------------|--------------------|-------|
|                                                                                |                                                                                                                                                                                                                | DRAWN: C.B                      | DATE: AUG. 01/2018 |       |
|                                                                                |                                                                                                                                                                                                                | CHECKED:                        | DATE:              |       |
| EDAG INC<br>TORONTO, ONTARIO<br>CANADA<br>YOUR CONNECTION TO QUALITY & SERVICE | THESE DRAWINGS AND SPECIFICATIONS<br>ARE THE PROPERTY OF EDAC INC.,AND<br>SHALL NOT BE REPRODUCED,OR COPIED<br>OR USED AS THE BASIS FOR THE<br>MANUFACTURE OR SALE OF APPARATUS<br>WITHOUT WRITTEN PERMISSION. | SCALE: (IN C.A.D. 1:1)          | SHEET 1 OF         | 1     |
|                                                                                |                                                                                                                                                                                                                | DRAWING NUMBER: 663-025-264-000 |                    | ISSUE |
|                                                                                |                                                                                                                                                                                                                | PART NUMBER: 663-025-2          | 264-000            | 1     |

J COMPLIANT

THIS SERIES FULLY CONFORMS TO THE EUROPEAN UNION DIRECTIVES 2011/65/EU FOR RoHS COMPLIANCY.