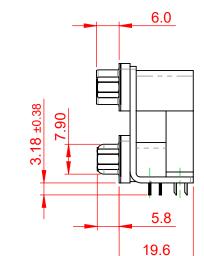

THIS IS A C.A.D. GENERATED DRAWING TOLERANCE UNLESS OTHERWISE SPECIFIED DO NOT MAKE MANUAL REVISIONS TO MASTER. .X ±0.25

(1)

.XX ±0.13

.XXX ±0.10

NOTES:

MATERIAL:

HOUSING: THERMOPLASTIC POLYESTER, UL94V-0, **BLACK IN COLOUR** SHELL: STEEL, NICKEL PLATED CONTACT: COPPER ALLOY, GOLD FLASH PLATING

OPERATING TEMPERATURE: -55°C ~ 85°C

**CURRENT RATING: 3A PER CONTACT** CONTACT RESISTANCE:  $25m\Omega$  MAX. INSULATOR RESISTANCE: 5000MΩ min. DIELECTRIC WITHSTANDING VOLTAGE: 1000V AC rms

| 663 SERIES D-SUB CONNECTOR                                                           |                                                                                                                                                                                                                | SW REFERENCE NO.: 663 ASSEMBLY  |                 |       |
|--------------------------------------------------------------------------------------|----------------------------------------------------------------------------------------------------------------------------------------------------------------------------------------------------------------|---------------------------------|-----------------|-------|
|                                                                                      |                                                                                                                                                                                                                | DRAWN: C.B                      | DATE: AUG. 01/2 | 018   |
|                                                                                      |                                                                                                                                                                                                                | CHECKED:                        | DATE:           |       |
| EDAGE EDAC INC<br>TORONTO, ONTARIO<br>CANADA<br>YOUR CONNECTION TO QUALITY & SERVICE | THESE DRAWINGS AND SPECIFICATIONS<br>ARE THE PROPERTY OF EDAC INC.,AND<br>SHALL NOT BE REPRODUCED,OR COPIED<br>OR USED AS THE BASIS FOR THE<br>MANUFACTURE OR SALE OF APPARATUS<br>WITHOUT WRITTEN PERMISSION. | SCALE: (IN C.A.D. 1:1)          | SHEET 1 OF      | 1     |
|                                                                                      |                                                                                                                                                                                                                | DRAWING NUMBER: 663-025-264-006 |                 | ISSUE |
|                                                                                      |                                                                                                                                                                                                                | PART NUMBER: 663-025-2          | 264-006         | 1     |