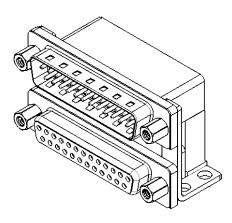

THIS IS A C.A.D. GENERATED DRAWING TOLERANCE UNLESS OTHERWISE SPECIFIED DO NOT MAKE MANUAL REVISIONS TO MASTER. .X ±0.25

(1)

.XX ±0.13

.XXX ±0.10

NOTES:

MATERIAL:

HOUSING: THERMOPLASTIC POLYESTER, UL94V-0, **BLACK IN COLOUR** SHELL: STEEL, NICKEL PLATED CONTACT: COPPER ALLOY, GOLD FLASH PLATING

OPERATING TEMPERATURE: -55°C ~ 85°C

**CURRENT RATING: 3A PER CONTACT** CONTACT RESISTANCE:  $25m\Omega$  MAX. INSULATOR RESISTANCE: 5000MΩ min. DIELECTRIC WITHSTANDING VOLTAGE: 1000V AC rms

| 663 SERIES D-SUB CONNECTOR                                                           |                                                                                                                                                                                                                | SW REFERENCE NO.: 663 ASSEMBLY  |                 |       |
|--------------------------------------------------------------------------------------|----------------------------------------------------------------------------------------------------------------------------------------------------------------------------------------------------------------|---------------------------------|-----------------|-------|
|                                                                                      |                                                                                                                                                                                                                | DRAWN: C.B                      | DATE: AUG. 01/2 | 018   |
|                                                                                      |                                                                                                                                                                                                                | CHECKED:                        | DATE:           |       |
| EDAGE EDAC INC<br>TORONTO, ONTARIO<br>CANADA<br>YOUR CONNECTION TO QUALITY & SERVICE | THESE DRAWINGS AND SPECIFICATIONS<br>ARE THE PROPERTY OF EDAC INC.,AND<br>SHALL NOT BE REPRODUCED,OR COPIED<br>OR USED AS THE BASIS FOR THE<br>MANUFACTURE OR SALE OF APPARATUS<br>WITHOUT WRITTEN PERMISSION. | SCALE: (IN C.A.D. 1:1)          | SHEET 1 OF      | 1     |
|                                                                                      |                                                                                                                                                                                                                | DRAWING NUMBER: 663-025-264-006 |                 | ISSUE |
|                                                                                      |                                                                                                                                                                                                                | PART NUMBER: 663-025-2          | 264-006         | 1     |