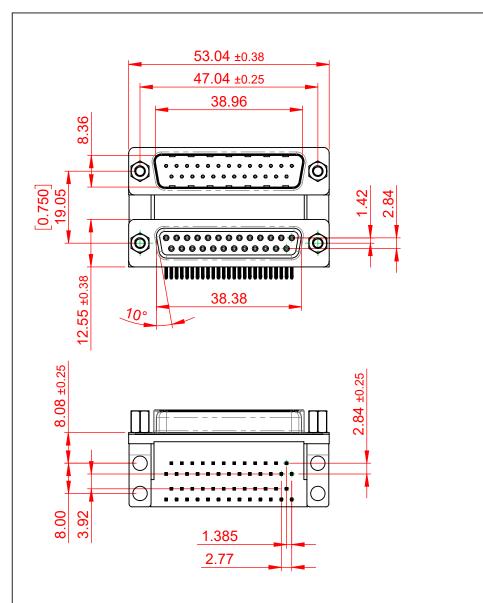

THIS IS A C.A.D. GENERATED DRAWING TOLERANCE UNLESS OTHERWISE SPECIFIED DO NOT MAKE MANUAL REVISIONS TO MASTER. .X ±0.25

(1)

.XX ±0.13

.XXX ±0.10

NOTES:

MATERIAL:

HOUSING: THERMOPLASTIC POLYESTER, UL94V-0, **BLACK IN COLOUR** SHELL: STEEL, NICKEL PLATED CONTACT: COPPER ALLOY, GOLD FLASH PLATING

OPERATING TEMPERATURE: -55°C ~ 85°C

**CURRENT RATING: 3A PER CONTACT** CONTACT RESISTANCE:  $25m\Omega$  MAX. INSULATOR RESISTANCE: 5000MΩ min. DIELECTRIC WITHSTANDING VOLTAGE: 1000V AC rms

| 663 SERIES D-SUB CONNECTOR                                                           |                                                                                                                                                                                                                | SW REFERENCE NO.: 663 ASSEMBLY  |                 |       |
|--------------------------------------------------------------------------------------|----------------------------------------------------------------------------------------------------------------------------------------------------------------------------------------------------------------|---------------------------------|-----------------|-------|
|                                                                                      |                                                                                                                                                                                                                | DRAWN: C.B                      | DATE: AUG. 01/2 | 018   |
|                                                                                      |                                                                                                                                                                                                                | CHECKED:                        | DATE:           |       |
| EDAGE EDAC INC<br>TORONTO, ONTARIO<br>CANADA<br>YOUR CONNECTION TO QUALITY & SERVICE | THESE DRAWINGS AND SPECIFICATIONS<br>ARE THE PROPERTY OF EDAC INC.,AND<br>SHALL NOT BE REPRODUCED,OR COPIED<br>OR USED AS THE BASIS FOR THE<br>MANUFACTURE OR SALE OF APPARATUS<br>WITHOUT WRITTEN PERMISSION. | SCALE: (IN C.A.D. 1:1)          | SHEET 1 OF      | 1     |
|                                                                                      |                                                                                                                                                                                                                | DRAWING NUMBER: 663-025-264-006 |                 | ISSUE |
|                                                                                      |                                                                                                                                                                                                                | PART NUMBER: 663-025-2          | 264-006         | 1     |