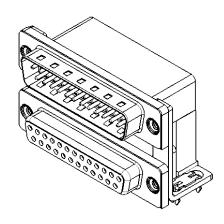

THIS IS A C.A.D. GENERATED DRAWING TOLERANCE UNLESS OTHERWISE SPECIFIED DO NOT MAKE MANUAL REVISIONS TO MASTER.

.X ±0.25 .XX ±0.13

NOTES:

MATERIAL:

HOUSING: THERMOPLASTIC POLYESTER, UL94V-0, **BLACK IN COLOUR** SHELL: STEEL, NICKEL PLATED CONTACT: COPPER ALLOY, GOLD FLASH PLATING

OPERATING TEMPERATURE: -55°C ~ 85°C

**CURRENT RATING: 3A PER CONTACT** CONTACT RESISTANCE:  $25m\Omega$  MAX. INSULATOR RESISTANCE: 5000MΩ min. DIELECTRIC WITHSTANDING VOLTAGE: 1000V AC rms

| 663 SERIES D-SUB CONNECTOR                                                     |                                                                                                                                                                                                                | SW REFERENCE NO.: 663 ASSEMBLY  |            |       |
|--------------------------------------------------------------------------------|----------------------------------------------------------------------------------------------------------------------------------------------------------------------------------------------------------------|---------------------------------|------------|-------|
|                                                                                |                                                                                                                                                                                                                | DRAWN: C.B DATE: AUG. 01/2018   |            | )18   |
|                                                                                |                                                                                                                                                                                                                | CHECKED:                        | DATE:      |       |
| EDAG INC<br>TORONTO, ONTARIO<br>CANADA<br>YOUR CONNECTION TO QUALITY & SERVICE | THESE DRAWINGS AND SPECIFICATIONS<br>ARE THE PROPERTY OF EDAC INC.,AND<br>SHALL NOT BE REPRODUCED,OR COPIED<br>OR USED AS THE BASIS FOR THE<br>MANUFACTURE OR SALE OF APPARATUS<br>WITHOUT WRITTEN PERMISSION. | SCALE: (IN C.A.D. 1:1)          | SHEET 1 OF | 1     |
|                                                                                |                                                                                                                                                                                                                | DRAWING NUMBER: 663-025-264-035 |            | ISSUE |
|                                                                                |                                                                                                                                                                                                                | PART NUMBER: 663-025-2          | 264-035    | 1     |