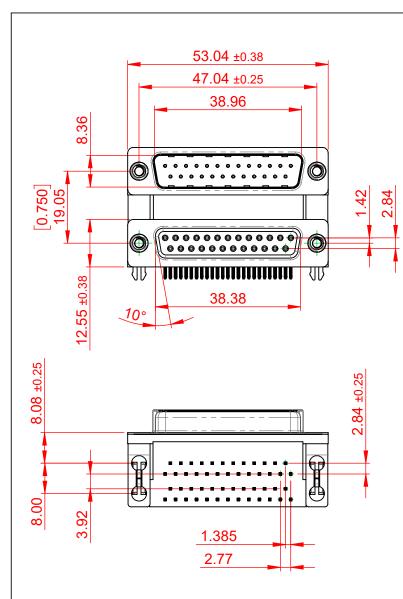

THIS IS A C.A.D. GENERATED DRAWING TOLERANCE UNLESS OTHERWISE SPECIFIED DO NOT MAKE MANUAL REVISIONS TO MASTER.

.X ±0.25 .XX ±0.13

NOTES:

MATERIAL:

HOUSING: THERMOPLASTIC POLYESTER, UL94V-0, **BLACK IN COLOUR** SHELL: STEEL, NICKEL PLATED CONTACT: COPPER ALLOY, GOLD FLASH PLATING

OPERATING TEMPERATURE: -55°C ~ 85°C

**CURRENT RATING: 3A PER CONTACT** CONTACT RESISTANCE:  $25m\Omega$  MAX. INSULATOR RESISTANCE: 5000MΩ min. DIELECTRIC WITHSTANDING VOLTAGE: 1000V AC rms

| 663 SERIES D-SUB CONNECTOR                                                     |                                                                                                                                                                                                                | SW REFERENCE NO.: 663 ASSEMBLY  |            |       |
|--------------------------------------------------------------------------------|----------------------------------------------------------------------------------------------------------------------------------------------------------------------------------------------------------------|---------------------------------|------------|-------|
|                                                                                |                                                                                                                                                                                                                | DRAWN: C.B DATE: AUG. 01/2018   |            | )18   |
|                                                                                |                                                                                                                                                                                                                | CHECKED:                        | DATE:      |       |
| EDAG INC<br>TORONTO, ONTARIO<br>CANADA<br>YOUR CONNECTION TO QUALITY & SERVICE | THESE DRAWINGS AND SPECIFICATIONS<br>ARE THE PROPERTY OF EDAC INC.,AND<br>SHALL NOT BE REPRODUCED,OR COPIED<br>OR USED AS THE BASIS FOR THE<br>MANUFACTURE OR SALE OF APPARATUS<br>WITHOUT WRITTEN PERMISSION. | SCALE: (IN C.A.D. 1:1)          | SHEET 1 OF | 1     |
|                                                                                |                                                                                                                                                                                                                | DRAWING NUMBER: 663-025-264-035 |            | ISSUE |
|                                                                                |                                                                                                                                                                                                                | PART NUMBER: 663-025-2          | 264-035    | 1     |