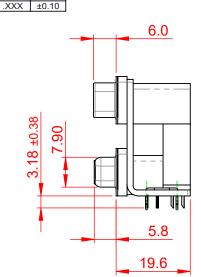

THIS IS A C.A.D. GENERATED DRAWING TOLERANCE UNLESS OTHERWISE SPECIFIED DO NOT MAKE MANUAL REVISIONS TO MASTER.

.X ±0.25 .XX ±0.13

NOTES:

MATERIAL:

HOUSING: THERMOPLASTIC POLYESTER, UL94V-0, **BLACK IN COLOUR** SHELL: STEEL, NICKEL PLATED CONTACT: COPPER ALLOY, GOLD FLASH PLATING

OPERATING TEMPERATURE: -55°C ~ 85°C

**CURRENT RATING: 3A PER CONTACT** CONTACT RESISTANCE:  $25m\Omega$  MAX. INSULATOR RESISTANCE: 5000MΩ min. DIELECTRIC WITHSTANDING VOLTAGE: 1000V AC rms

| 663 SERIES D-SUB CONNECTOR                                                     |                                                                                                                                                                                                                | SW REFERENCE NO.: 663 ASSEMBLY  |            |       |
|--------------------------------------------------------------------------------|----------------------------------------------------------------------------------------------------------------------------------------------------------------------------------------------------------------|---------------------------------|------------|-------|
|                                                                                |                                                                                                                                                                                                                | DRAWN: C.B DATE: AUG. 01/2018   |            | )18   |
|                                                                                |                                                                                                                                                                                                                | CHECKED:                        | DATE:      |       |
| EDAG INC<br>TORONTO, ONTARIO<br>CANADA<br>YOUR CONNECTION TO QUALITY & SERVICE | THESE DRAWINGS AND SPECIFICATIONS<br>ARE THE PROPERTY OF EDAC INC.,AND<br>SHALL NOT BE REPRODUCED,OR COPIED<br>OR USED AS THE BASIS FOR THE<br>MANUFACTURE OR SALE OF APPARATUS<br>WITHOUT WRITTEN PERMISSION. | SCALE: (IN C.A.D. 1:1)          | SHEET 1 OF | 1     |
|                                                                                |                                                                                                                                                                                                                | DRAWING NUMBER: 663-025-264-035 |            | ISSUE |
|                                                                                |                                                                                                                                                                                                                | PART NUMBER: 663-025-2          | 264-035    | 1     |