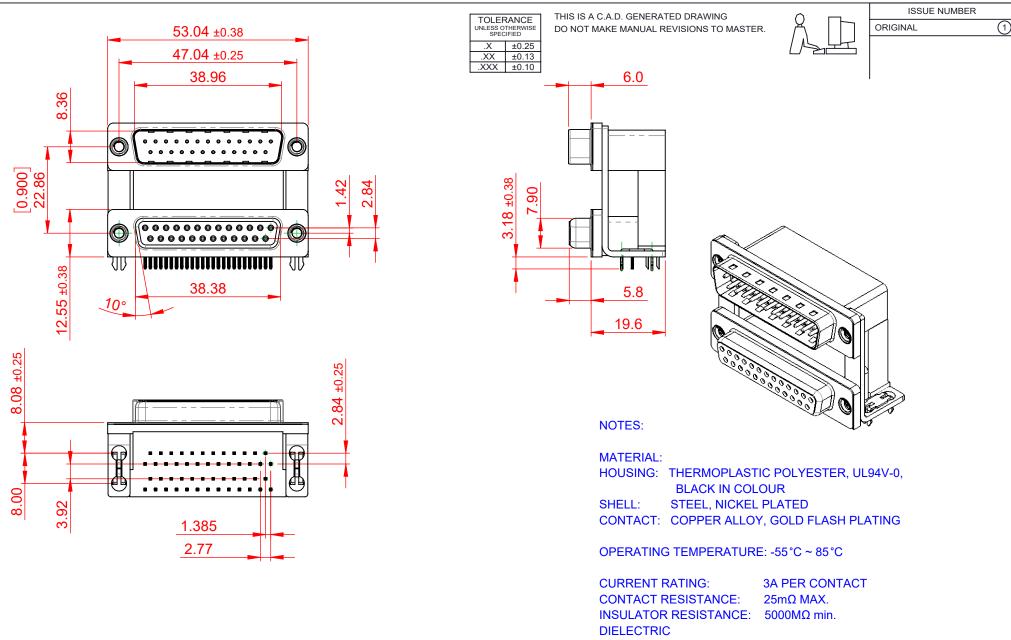

WITHSTANDING VOLTAGE: 1000V AC rms

| 663 SERIES D-SUB CONNECTOR             |                                                                                                                                                                                                                | SW REFERENCE NO.: 663 ASSEMBLY  |            |       |
|----------------------------------------|----------------------------------------------------------------------------------------------------------------------------------------------------------------------------------------------------------------|---------------------------------|------------|-------|
|                                        |                                                                                                                                                                                                                | DRAWN: C.B DATE: AUG. 07        |            | 018   |
|                                        |                                                                                                                                                                                                                | CHECKED: DATE:                  |            |       |
| EDAC INC<br>TORONTO, ONTARIO<br>CANADA | THESE DRAWINGS AND SPECIFICATIONS<br>ARE THE PROPERTY OF EDAC INC.,AND<br>SHALL NOT BE REPRODUCED,OR COPIED<br>OR USED AS THE BASIS FOR THE<br>MANUFACTURE OR SALE OF APPARATUS<br>WITHOUT WRITTEN PERMISSION. | SCALE: (IN C.A.D. 1:1)          | SHEET 1 OF | 1     |
|                                        |                                                                                                                                                                                                                | DRAWING NUMBER: 663-025-264-03C |            | ISSUE |
| YOUR CONNECTION TO QUALITY & SERVICE   |                                                                                                                                                                                                                | PART NUMBER: 663-025-2          | 264-03C    | 1     |