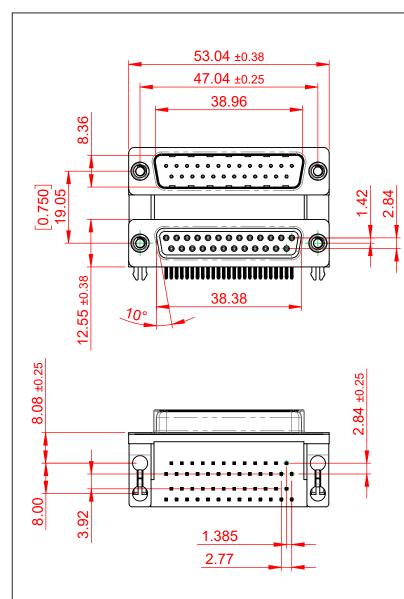

THIS IS A C.A.D. GENERATED DRAWING TOLERANCE UNLESS OTHERWISE SPECIFIED DO NOT MAKE MANUAL REVISIONS TO MASTER.

.X ±0.25 .XX ±0.13

NOTES:

MATERIAL:

HOUSING: THERMOPLASTIC POLYESTER, UL94V-0, **BLACK IN COLOUR** SHELL: STEEL, NICKEL PLATED CONTACT: COPPER ALLOY, GOLD FLASH PLATING

OPERATING TEMPERATURE: -55°C ~ 85°C

**CURRENT RATING: 3A PER CONTACT** CONTACT RESISTANCE:  $25m\Omega$  MAX. INSULATOR RESISTANCE: 5000MΩ min. DIELECTRIC WITHSTANDING VOLTAGE: 1000V AC rms

| 663 SERIES D-SUB CONNECTOR                                                     |                                                                                                                                                                                                                | SW REFERENCE NO.: 663 ASSEMBLY  |            |       |
|--------------------------------------------------------------------------------|----------------------------------------------------------------------------------------------------------------------------------------------------------------------------------------------------------------|---------------------------------|------------|-------|
|                                                                                |                                                                                                                                                                                                                | DRAWN: C.B DATE: AUG. 01/201    |            | 18    |
|                                                                                |                                                                                                                                                                                                                | CHECKED:                        | DATE:      |       |
| EDAG INC<br>TORONTO, ONTARIO<br>CANADA<br>YOUR CONNECTION TO QUALITY & SERVICE | THESE DRAWINGS AND SPECIFICATIONS<br>ARE THE PROPERTY OF EDAC INC.,AND<br>SHALL NOT BE REPRODUCED,OR COPIED<br>OR USED AS THE BASIS FOR THE<br>MANUFACTURE OR SALE OF APPARATUS<br>WITHOUT WRITTEN PERMISSION. | SCALE: (IN C.A.D. 1:1)          | SHEET 1 OF | 1     |
|                                                                                |                                                                                                                                                                                                                | DRAWING NUMBER: 663-025-264-045 |            | ISSUE |
|                                                                                |                                                                                                                                                                                                                | PART NUMBER: 663-025-2          | 264-045    | 1     |