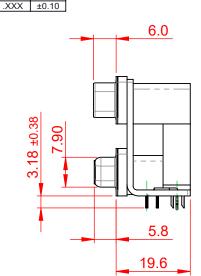

THIS IS A C.A.D. GENERATED DRAWING TOLERANCE UNLESS OTHERWISE SPECIFIED DO NOT MAKE MANUAL REVISIONS TO MASTER.

.X ±0.25 .XX ±0.13

NOTES:

MATERIAL:

HOUSING: THERMOPLASTIC POLYESTER, UL94V-0, **BLACK IN COLOUR** SHELL: STEEL, NICKEL PLATED CONTACT: COPPER ALLOY, GOLD FLASH PLATING

OPERATING TEMPERATURE: -55°C ~ 85°C

**CURRENT RATING: 3A PER CONTACT** CONTACT RESISTANCE:  $25m\Omega$  MAX. INSULATOR RESISTANCE: 5000MΩ min. DIELECTRIC WITHSTANDING VOLTAGE: 1000V AC rms

| 663 SERIES D-SUB CONNECTOR                                                     |                                                                                                                                                                                                                | SW REFERENCE NO.: 663 ASSEMBLY  |            |       |
|--------------------------------------------------------------------------------|----------------------------------------------------------------------------------------------------------------------------------------------------------------------------------------------------------------|---------------------------------|------------|-------|
|                                                                                |                                                                                                                                                                                                                | DRAWN: C.B DATE: AUG. 01/201    |            | 18    |
|                                                                                |                                                                                                                                                                                                                | CHECKED:                        | DATE:      |       |
| EDAG INC<br>TORONTO, ONTARIO<br>CANADA<br>YOUR CONNECTION TO QUALITY & SERVICE | THESE DRAWINGS AND SPECIFICATIONS<br>ARE THE PROPERTY OF EDAC INC.,AND<br>SHALL NOT BE REPRODUCED,OR COPIED<br>OR USED AS THE BASIS FOR THE<br>MANUFACTURE OR SALE OF APPARATUS<br>WITHOUT WRITTEN PERMISSION. | SCALE: (IN C.A.D. 1:1)          | SHEET 1 OF | 1     |
|                                                                                |                                                                                                                                                                                                                | DRAWING NUMBER: 663-025-264-045 |            | ISSUE |
|                                                                                |                                                                                                                                                                                                                | PART NUMBER: 663-025-2          | 264-045    | 1     |