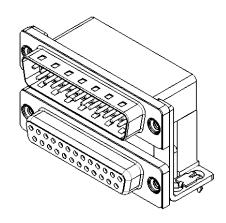

THIS IS A C.A.D. GENERATED DRAWING TOLERANCE UNLESS OTHERWISE SPECIFIED DO NOT MAKE MANUAL REVISIONS TO MASTER.

.X ±0.25 .XX ±0.13

NOTES:

MATERIAL:

HOUSING: THERMOPLASTIC POLYESTER, UL94V-0, **BLACK IN COLOUR** SHELL: STEEL, NICKEL PLATED CONTACT: COPPER ALLOY, GOLD FLASH PLATING

OPERATING TEMPERATURE: -55°C ~ 85°C

**CURRENT RATING: 3A PER CONTACT** CONTACT RESISTANCE:  $25m\Omega$  MAX. INSULATOR RESISTANCE: 5000MΩ min. DIELECTRIC WITHSTANDING VOLTAGE: 1000V AC rms

| 663 SERIES D-SUB CONNECTOR                                                     |                                                                                                                                                                                                                | SW REFERENCE NO.: 663 ASSEMBLY  |            |       |
|--------------------------------------------------------------------------------|----------------------------------------------------------------------------------------------------------------------------------------------------------------------------------------------------------------|---------------------------------|------------|-------|
|                                                                                |                                                                                                                                                                                                                | DRAWN: C.B DATE: AUG. 01/201    |            | 18    |
|                                                                                |                                                                                                                                                                                                                | CHECKED:                        | DATE:      |       |
| EDAG INC<br>TORONTO, ONTARIO<br>CANADA<br>YOUR CONNECTION TO QUALITY & SERVICE | THESE DRAWINGS AND SPECIFICATIONS<br>ARE THE PROPERTY OF EDAC INC.,AND<br>SHALL NOT BE REPRODUCED,OR COPIED<br>OR USED AS THE BASIS FOR THE<br>MANUFACTURE OR SALE OF APPARATUS<br>WITHOUT WRITTEN PERMISSION. | SCALE: (IN C.A.D. 1:1)          | SHEET 1 OF | 1     |
|                                                                                |                                                                                                                                                                                                                | DRAWING NUMBER: 663-025-264-045 |            | ISSUE |
|                                                                                |                                                                                                                                                                                                                | PART NUMBER: 663-025-2          | 264-045    | 1     |