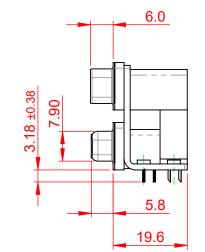

THIS IS A C.A.D. GENERATED DRAWING TOLERANCE UNLESS OTHERWISE SPECIFIED DO NOT MAKE MANUAL REVISIONS TO MASTER.

**ISSUE NUMBER** ORIGINAL (1)

.X ±0.25

.XX ±0.13 .XXX ±0.10

NOTES:

MATERIAL:

HOUSING: THERMOPLASTIC POLYESTER, UL94V-0, **BLACK IN COLOUR** SHELL: STEEL, NICKEL PLATED CONTACT: COPPER ALLOY, GOLD FLASH PLATING

OPERATING TEMPERATURE: -55°C ~ 85°C

**CURRENT RATING: 3A PER CONTACT** CONTACT RESISTANCE:  $25m\Omega$  MAX. INSULATOR RESISTANCE: 5000MΩ min. DIELECTRIC WITHSTANDING VOLTAGE: 1000V AC rms

| 663 SERIES D-SUB CONNECTOR                                                     |                                                                                                                                                                                                                | SW REFERENCE NO.: 663 ASSEMBLY  |                  |       |
|--------------------------------------------------------------------------------|----------------------------------------------------------------------------------------------------------------------------------------------------------------------------------------------------------------|---------------------------------|------------------|-------|
|                                                                                |                                                                                                                                                                                                                | DRAWN: C.B                      | DATE: AUG. 01/20 | )18   |
|                                                                                |                                                                                                                                                                                                                | CHECKED: DATE:                  |                  |       |
| EDAC INC<br>TORONTO, ONTARIO<br>CANADA<br>YOUR CONNECTION TO QUALITY & SERVICE | THESE DRAWINGS AND SPECIFICATIONS<br>ARE THE PROPERTY OF EDAC INC.,AND<br>SHALL NOT BE REPRODUCED,OR COPIED<br>OR USED AS THE BASIS FOR THE<br>MANUFACTURE OR SALE OF APPARATUS<br>WITHOUT WRITTEN PERMISSION. | SCALE: (IN C.A.D. 1:1)          | SHEET 1 OF       | 1     |
|                                                                                |                                                                                                                                                                                                                | DRAWING NUMBER: 663-025-264-054 |                  | ISSUE |
|                                                                                |                                                                                                                                                                                                                | PART NUMBER: 663-025-2          | 264-054          | 1     |

THIS SERIES FULLY CONFORMS TO THE EUROPEAN UNION DIRECTIVES 2011/65/EU FOR RoHS COMPLIANCY.