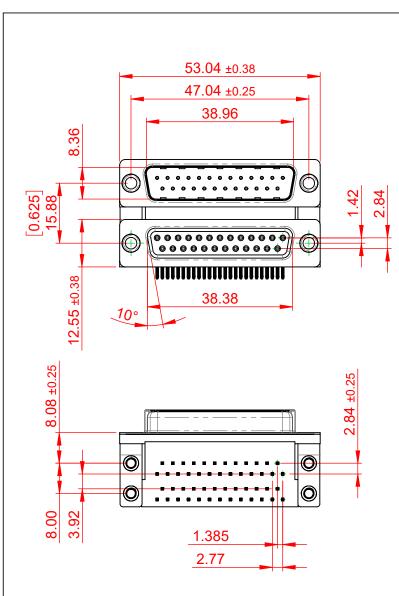

THIS IS A C.A.D. GENERATED DRAWING TOLERANCE UNLESS OTHERWISE SPECIFIED DO NOT MAKE MANUAL REVISIONS TO MASTER.

**ISSUE NUMBER** ORIGINAL (1)

.X ±0.25

.XX ±0.13 .XXX ±0.10

NOTES:

MATERIAL:

HOUSING: THERMOPLASTIC POLYESTER, UL94V-0, **BLACK IN COLOUR** SHELL: STEEL, NICKEL PLATED CONTACT: COPPER ALLOY, GOLD FLASH PLATING

OPERATING TEMPERATURE: -55°C ~ 85°C

**CURRENT RATING: 3A PER CONTACT** CONTACT RESISTANCE:  $25m\Omega$  MAX. INSULATOR RESISTANCE: 5000MΩ min. DIELECTRIC WITHSTANDING VOLTAGE: 1000V AC rms

| 663 SERIES D-SUB CONNECTOR                                                     |                                                                                                                                                                                                                | SW REFERENCE NO.: 663 ASSEMBLY  |                  |       |
|--------------------------------------------------------------------------------|----------------------------------------------------------------------------------------------------------------------------------------------------------------------------------------------------------------|---------------------------------|------------------|-------|
|                                                                                |                                                                                                                                                                                                                | DRAWN: C.B                      | DATE: AUG. 01/20 | )18   |
|                                                                                |                                                                                                                                                                                                                | CHECKED: DATE:                  |                  |       |
| EDAC INC<br>TORONTO, ONTARIO<br>CANADA<br>YOUR CONNECTION TO QUALITY & SERVICE | THESE DRAWINGS AND SPECIFICATIONS<br>ARE THE PROPERTY OF EDAC INC.,AND<br>SHALL NOT BE REPRODUCED,OR COPIED<br>OR USED AS THE BASIS FOR THE<br>MANUFACTURE OR SALE OF APPARATUS<br>WITHOUT WRITTEN PERMISSION. | SCALE: (IN C.A.D. 1:1)          | SHEET 1 OF       | 1     |
|                                                                                |                                                                                                                                                                                                                | DRAWING NUMBER: 663-025-264-054 |                  | ISSUE |
|                                                                                |                                                                                                                                                                                                                | PART NUMBER: 663-025-2          | 264-054          | 1     |

THIS SERIES FULLY CONFORMS TO THE EUROPEAN UNION DIRECTIVES 2011/65/EU FOR RoHS COMPLIANCY.