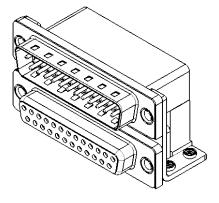

THIS IS A C.A.D. GENERATED DRAWING TOLERANCE UNLESS OTHERWISE SPECIFIED DO NOT MAKE MANUAL REVISIONS TO MASTER.

**ISSUE NUMBER** ORIGINAL (1)

.X ±0.25

.XX ±0.13 .XXX ±0.10

NOTES:

MATERIAL:

HOUSING: THERMOPLASTIC POLYESTER, UL94V-0, **BLACK IN COLOUR** SHELL: STEEL, NICKEL PLATED CONTACT: COPPER ALLOY, GOLD FLASH PLATING

OPERATING TEMPERATURE: -55°C ~ 85°C

**CURRENT RATING: 3A PER CONTACT** CONTACT RESISTANCE:  $25m\Omega$  MAX. INSULATOR RESISTANCE: 5000MΩ min. DIELECTRIC WITHSTANDING VOLTAGE: 1000V AC rms

| 663 SERIES D-SUB CONNECTOR                                                     |                                                                                                                                                                                                                | SW REFERENCE NO.: 663 ASSEMBLY  |                  |       |
|--------------------------------------------------------------------------------|----------------------------------------------------------------------------------------------------------------------------------------------------------------------------------------------------------------|---------------------------------|------------------|-------|
|                                                                                |                                                                                                                                                                                                                | DRAWN: C.B                      | DATE: AUG. 01/20 | )18   |
|                                                                                |                                                                                                                                                                                                                | CHECKED: DATE:                  |                  |       |
| EDAC INC<br>TORONTO, ONTARIO<br>CANADA<br>YOUR CONNECTION TO QUALITY & SERVICE | THESE DRAWINGS AND SPECIFICATIONS<br>ARE THE PROPERTY OF EDAC INC.,AND<br>SHALL NOT BE REPRODUCED,OR COPIED<br>OR USED AS THE BASIS FOR THE<br>MANUFACTURE OR SALE OF APPARATUS<br>WITHOUT WRITTEN PERMISSION. | SCALE: (IN C.A.D. 1:1)          | SHEET 1 OF       | 1     |
|                                                                                |                                                                                                                                                                                                                | DRAWING NUMBER: 663-025-264-054 |                  | ISSUE |
|                                                                                |                                                                                                                                                                                                                | PART NUMBER: 663-025-2          | 264-054          | 1     |

THIS SERIES FULLY CONFORMS TO THE EUROPEAN UNION DIRECTIVES 2011/65/EU FOR RoHS COMPLIANCY.