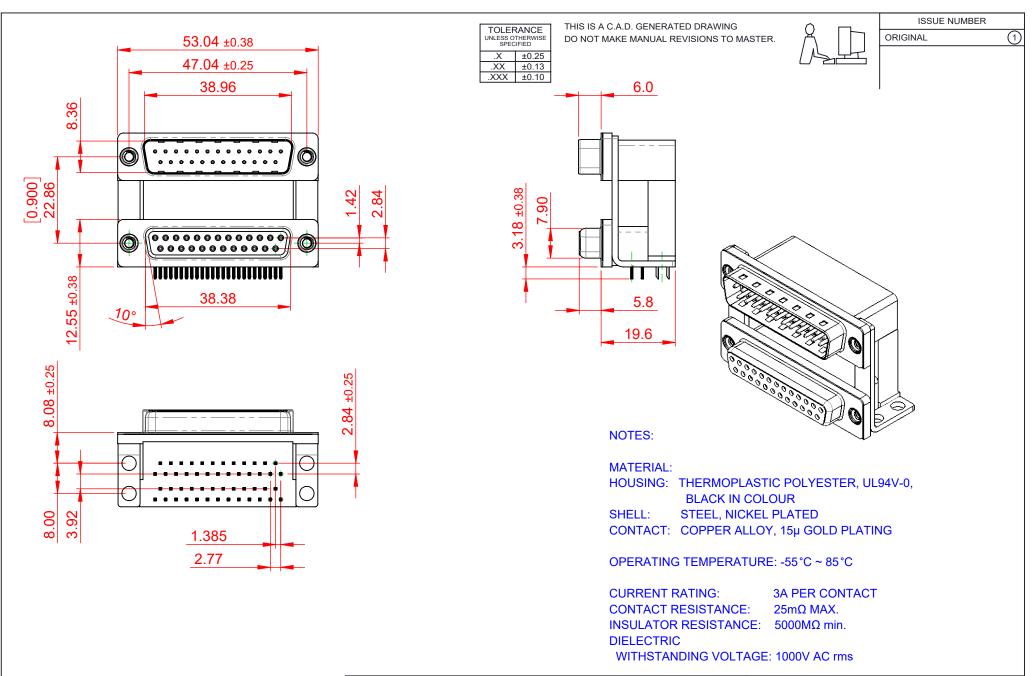

|  |                                      |                                                                                                                                       | SW REFERENCE NO.: 663 ASSEMBLY  |                  |       |
|--|--------------------------------------|---------------------------------------------------------------------------------------------------------------------------------------|---------------------------------|------------------|-------|
|  | 663 SERIES D-SUB (                   | ONNECTOR                                                                                                                              | DRAWN: C.B                      | DATE: AUG. 01/20 | )18   |
|  |                                      |                                                                                                                                       | CHECKED:                        | DATE:            |       |
|  | EDAC INC                             | THESE DRAWINGS AND SPECIFICATIONS<br>ARE THE PROPERTY OF EDAC INCAND                                                                  | SCALE: (IN C.A.D. 1:1)          | SHEET 1 OF       | 1     |
|  | YOUR CONNECTION TO QUALITY & SERVICE | SHALL NOT BE REPRODUCED, OR COPIED<br>OR USED AS THE BASIS FOR THE<br>MANUFACTURE OR SALE OF APPARATUS<br>WITHOUT WRITTEN PERMISSION. | DRAWING NUMBER: 663-025-364-008 |                  | ISSUE |
|  |                                      |                                                                                                                                       | PART NUMBER: 663-025-3          | 364-008          | 1     |