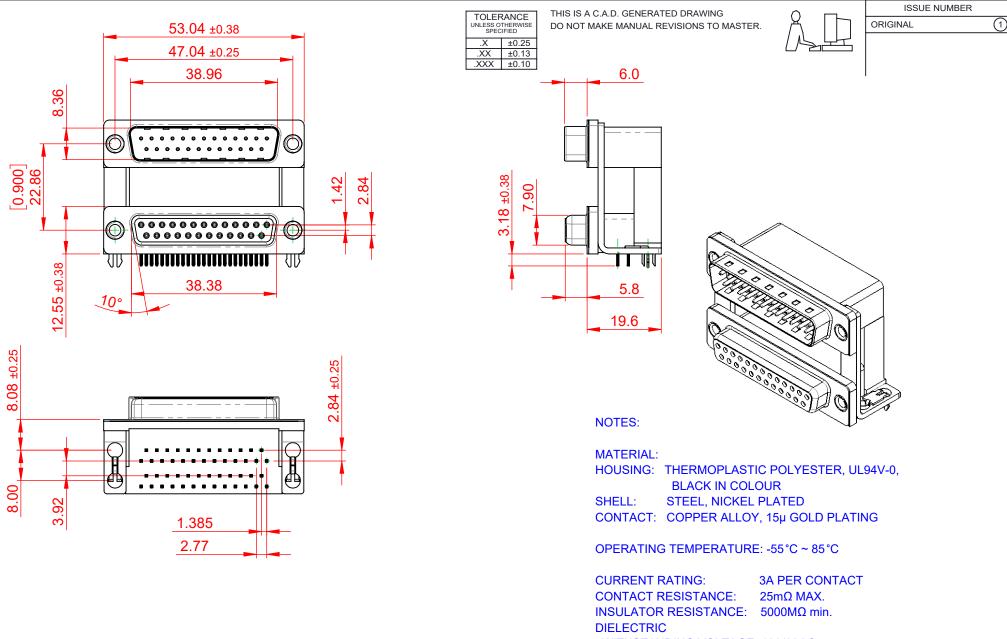

| 663 SERIES D-SUB CONNECTOR             |                                                                                                                                                                                                                | SW REFERENCE NO.: 663 ASSEMBLY  |                  |       |
|----------------------------------------|----------------------------------------------------------------------------------------------------------------------------------------------------------------------------------------------------------------|---------------------------------|------------------|-------|
|                                        |                                                                                                                                                                                                                | DRAWN: C.B                      | DATE: AUG. 01/20 | )18   |
|                                        |                                                                                                                                                                                                                | CHECKED:                        | DATE:            |       |
| EDAC INC<br>TORONTO, ONTARIO<br>CANADA | THESE DRAWINGS AND SPECIFICATIONS<br>ARE THE PROPERTY OF EDAC INC.,AND<br>SHALL NOT BE REPRODUCED,OR COPIED<br>OR USED AS THE BASIS FOR THE<br>MANUFACTURE OR SALE OF APPARATUS<br>WITHOUT WRITTEN PERMISSION. | SCALE: (IN C.A.D. 1:1)          | SHEET 1 OF       | 1     |
|                                        |                                                                                                                                                                                                                | DRAWING NUMBER: 663-025-364-040 |                  | ISSUE |
| YOUR CONNECTION TO QUALITY & SERVICE   |                                                                                                                                                                                                                | PART NUMBER: 663-025-3          | 364-040          | 1     |

THIS SERIES FULLY CONFORMS TO THE EUROPEAN UNION DIRECTIVES 2011/65/EU FOR RoHS COMPLIANCY.

WITHSTANDING VOLTAGE: 1000V AC rms