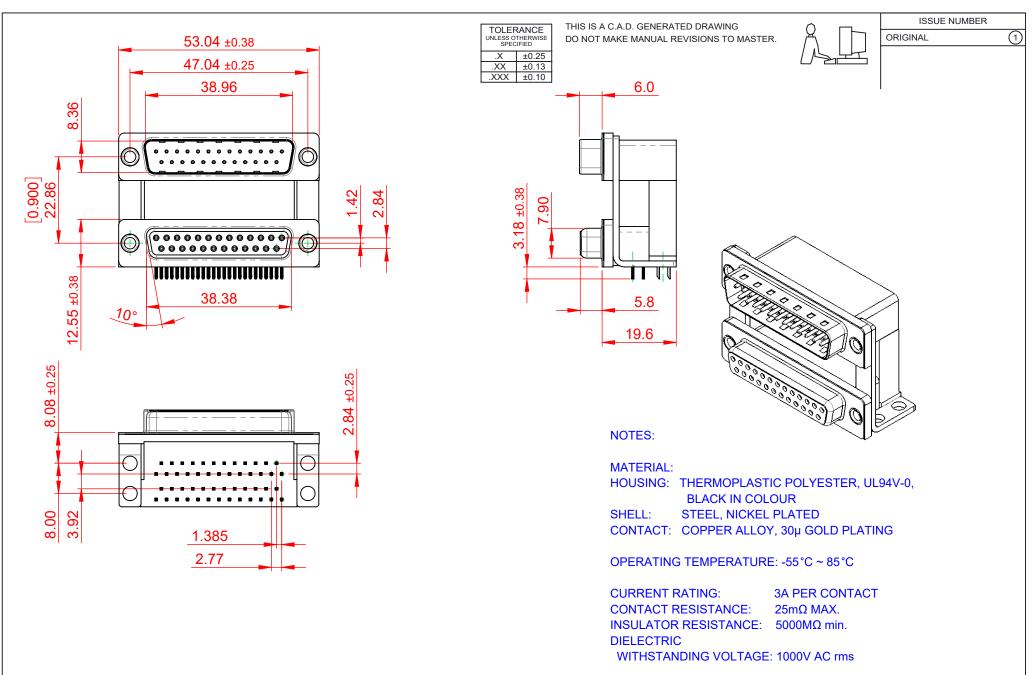

| 663 SERIES D-SUB CONNECTOR           |                                                                                                                                                                                                                | SW REFERENCE NO.: 663 ASSEMBLY  |                  |       |
|--------------------------------------|----------------------------------------------------------------------------------------------------------------------------------------------------------------------------------------------------------------|---------------------------------|------------------|-------|
|                                      |                                                                                                                                                                                                                | DRAWN: C.B                      | DATE: AUG. 01/20 | )18   |
|                                      |                                                                                                                                                                                                                | CHECKED:                        | DATE:            |       |
| EDAC INC                             | THESE DRAWINGS AND SPECIFICATIONS<br>ARE THE PROPERTY OF EDAC INC.,AND<br>SHALL NOT BE REPRODUCED,OR COPIED<br>OR USED AS THE BASIS FOR THE<br>MANUFACTURE OR SALE OF APPARATUS<br>WITHOUT WRITTEN PERMISSION. | SCALE: (IN C.A.D. 1:1)          | SHEET 1 OF       | 1     |
| TORONTO, ONTARIO<br>CANADA           |                                                                                                                                                                                                                | DRAWING NUMBER: 663-025-664-000 |                  | ISSUE |
| YOUR CONNECTION TO QUALITY & SERVICE |                                                                                                                                                                                                                | PART NUMBER: 663-025-           | 664-000          | 1     |