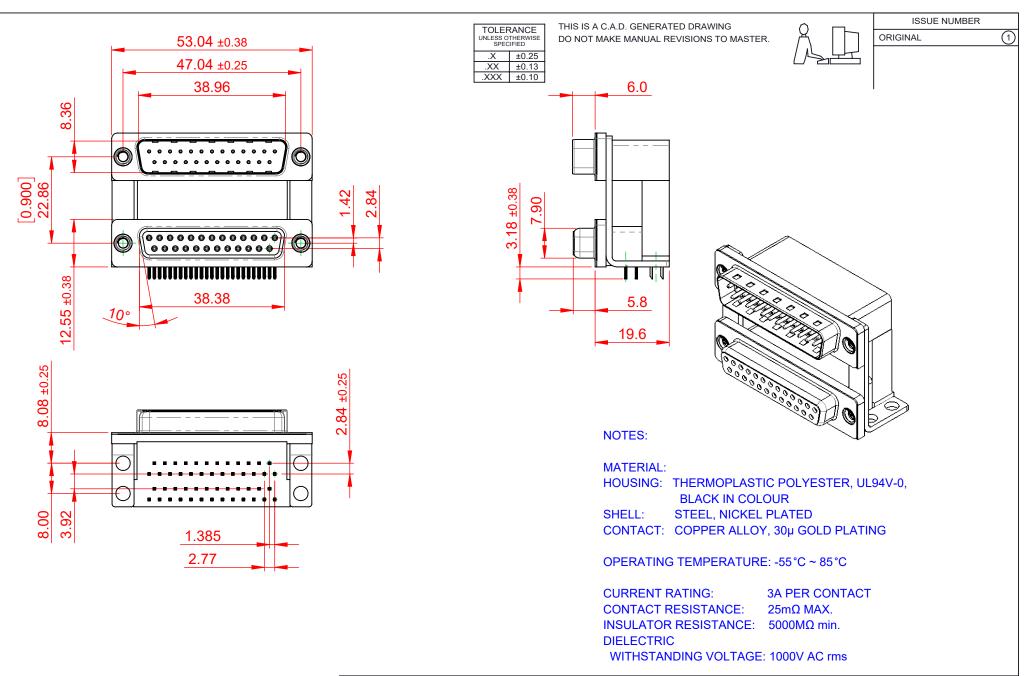

| 663 SERIES D-SUB CONNECTOR           |                                                                                                                                       | SW REFERENCE NO.: 663 ASSEMBLY  |                  |       |
|--------------------------------------|---------------------------------------------------------------------------------------------------------------------------------------|---------------------------------|------------------|-------|
|                                      |                                                                                                                                       | DRAWN: C.B                      | DATE: AUG. 01/20 | 018   |
|                                      |                                                                                                                                       | CHECKED:                        | DATE:            |       |
| EDAC INC                             | THESE DRAWINGS AND SPECIFICATIONS<br>ARE THE PROPERTY OF EDAC INC.,AND                                                                | SCALE: (IN C.A.D. 1:1)          | SHEET 1 OF       | 1     |
| TORONTO, ONTARIO<br>CANADA           | SHALL NOT BE REPRODUCED, OR COPIED<br>OR USED AS THE BASIS FOR THE<br>MANUFACTURE OR SALE OF APPARATUS<br>WITHOUT WRITTEN PERMISSION. | DRAWING NUMBER: 663-025-664-00C |                  | ISSUE |
| YOUR CONNECTION TO QUALITY & SERVICE |                                                                                                                                       | PART NUMBER: 663-025-           | 664-00C          | 1     |