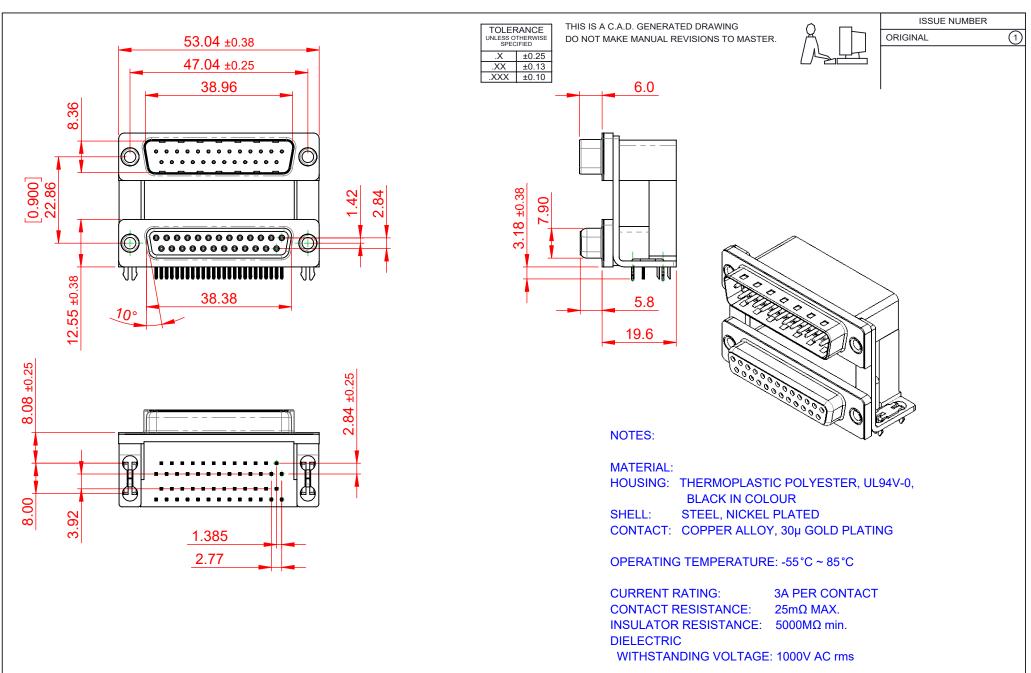

| 663 SERIES D-SUB CONNECTOR        |                                                                        | SW REFERENCE NO.: 663 ASSEMBLY |                  |       |
|-----------------------------------|------------------------------------------------------------------------|--------------------------------|------------------|-------|
|                                   |                                                                        | DRAWN: C.B                     | DATE: AUG. 01/20 | )18   |
|                                   |                                                                        |                                | DATE:            |       |
| EDAC INC                          | THESE DRAWINGS AND SPECIFICATIONS<br>ARE THE PROPERTY OF EDAC INC. AND | SCALE: (IN C.A.D. 1:1)         | SHEET 1 OF       | 1     |
|                                   | OR USED AS THE BASIS FOR THE                                           | DRAWING NUMBER: 663-025-       | 664-030          | ISSUE |
| YOUR CONNECTION TO QUALITY & SERV | CE MANUFACTURE OR SALE OF APPARATUS<br>WITHOUT WRITTEN PERMISSION.     | PART NUMBER: 663-025-          | 664-030          | 1     |