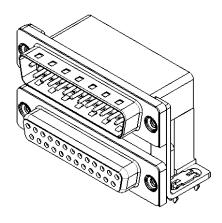

THIS IS A C.A.D. GENERATED DRAWING TOLERANCE UNLESS OTHERWISE SPECIFIED DO NOT MAKE MANUAL REVISIONS TO MASTER.

6.0 **3.18** ±0.38 6 UU 5.8 19.6

.X ±0.25 .XX ±0.13

.XXX ±0.10

NOTES:

MATERIAL:

HOUSING: THERMOPLASTIC POLYESTER, UL94V-0, **BLACK IN COLOUR** SHELL: STEEL, NICKEL PLATED CONTACT: COPPER ALLOY, 30µ GOLD PLATING

OPERATING TEMPERATURE: -55°C ~ 85°C

**CURRENT RATING: 3A PER CONTACT** CONTACT RESISTANCE:  $25m\Omega$  MAX. INSULATOR RESISTANCE: 5000MΩ min. DIELECTRIC WITHSTANDING VOLTAGE: 1000V AC rms

| 663 SERIES D-SUB CONNECTOR                                                     |                                                                                                                                                                                                                | SW REFERENCE NO.: 663 ASSEMBLY  |                    |       |
|--------------------------------------------------------------------------------|----------------------------------------------------------------------------------------------------------------------------------------------------------------------------------------------------------------|---------------------------------|--------------------|-------|
|                                                                                |                                                                                                                                                                                                                | DRAWN: C.B                      | DATE: AUG. 01/2018 |       |
|                                                                                |                                                                                                                                                                                                                | CHECKED:                        | DATE:              |       |
| EDAG INC<br>TORONTO, ONTARIO<br>CANADA<br>YOUR CONNECTION TO QUALITY & SERVICE | THESE DRAWINGS AND SPECIFICATIONS<br>ARE THE PROPERTY OF EDAC INC.,AND<br>SHALL NOT BE REPRODUCED,OR COPIED<br>OR USED AS THE BASIS FOR THE<br>MANUFACTURE OR SALE OF APPARATUS<br>WITHOUT WRITTEN PERMISSION. | SCALE: (IN C.A.D. 1:1)          | SHEET 1 OF         | 1     |
|                                                                                |                                                                                                                                                                                                                | DRAWING NUMBER: 663-025-664-035 |                    | ISSUE |
|                                                                                |                                                                                                                                                                                                                | PART NUMBER: 663-025-           | 664-035            | 1     |