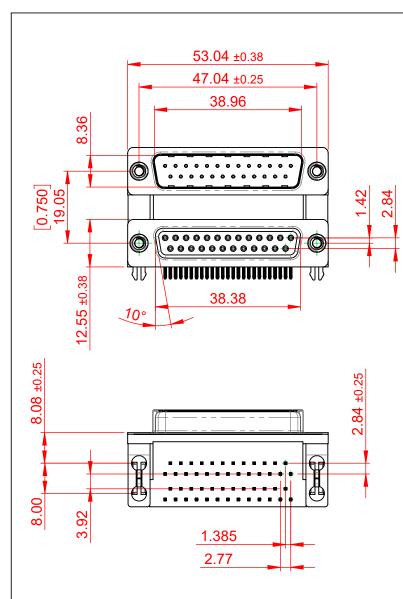

THIS IS A C.A.D. GENERATED DRAWING TOLERANCE UNLESS OTHERWISE SPECIFIED DO NOT MAKE MANUAL REVISIONS TO MASTER.

6.0 **3.18** ±0.38 6 UU 5.8 19.6

.X ±0.25 .XX ±0.13

.XXX ±0.10

NOTES:

MATERIAL:

HOUSING: THERMOPLASTIC POLYESTER, UL94V-0, **BLACK IN COLOUR** SHELL: STEEL, NICKEL PLATED CONTACT: COPPER ALLOY, 30µ GOLD PLATING

OPERATING TEMPERATURE: -55°C ~ 85°C

**CURRENT RATING: 3A PER CONTACT** CONTACT RESISTANCE:  $25m\Omega$  MAX. INSULATOR RESISTANCE: 5000MΩ min. DIELECTRIC WITHSTANDING VOLTAGE: 1000V AC rms

| 663 SERIES D-SUB CONNECTOR                                                     |                                                                                                                                                                                                                | SW REFERENCE NO.: 663 ASSEMBLY  |                    |       |
|--------------------------------------------------------------------------------|----------------------------------------------------------------------------------------------------------------------------------------------------------------------------------------------------------------|---------------------------------|--------------------|-------|
|                                                                                |                                                                                                                                                                                                                | DRAWN: C.B                      | DATE: AUG. 01/2018 |       |
|                                                                                |                                                                                                                                                                                                                | CHECKED:                        | DATE:              |       |
| EDAG INC<br>TORONTO, ONTARIO<br>CANADA<br>YOUR CONNECTION TO QUALITY & SERVICE | THESE DRAWINGS AND SPECIFICATIONS<br>ARE THE PROPERTY OF EDAC INC.,AND<br>SHALL NOT BE REPRODUCED,OR COPIED<br>OR USED AS THE BASIS FOR THE<br>MANUFACTURE OR SALE OF APPARATUS<br>WITHOUT WRITTEN PERMISSION. | SCALE: (IN C.A.D. 1:1)          | SHEET 1 OF         | 1     |
|                                                                                |                                                                                                                                                                                                                | DRAWING NUMBER: 663-025-664-035 |                    | ISSUE |
|                                                                                |                                                                                                                                                                                                                | PART NUMBER: 663-025-           | 664-035            | 1     |