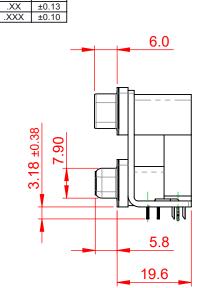

THIS IS A C.A.D. GENERATED DRAWING TOLERANCE UNLESS OTHERWISE SPECIFIED DO NOT MAKE MANUAL REVISIONS TO MASTER.

.X ±0.25

NOTES:

MATERIAL:

HOUSING: THERMOPLASTIC POLYESTER, UL94V-0, **BLACK IN COLOUR** SHELL: STEEL, NICKEL PLATED CONTACT: COPPER ALLOY, 30µ GOLD PLATING

OPERATING TEMPERATURE: -55°C ~ 85°C

**CURRENT RATING: 3A PER CONTACT** CONTACT RESISTANCE:  $25m\Omega$  MAX. INSULATOR RESISTANCE: 5000MΩ min. DIELECTRIC WITHSTANDING VOLTAGE: 1000V AC rms

| 663 SERIES D-SUB CONNECTOR                                                     |                                                                                                                                                                                                                | SW REFERENCE NO.: 663 ASSEMBLY  |                    |       |
|--------------------------------------------------------------------------------|----------------------------------------------------------------------------------------------------------------------------------------------------------------------------------------------------------------|---------------------------------|--------------------|-------|
|                                                                                |                                                                                                                                                                                                                | DRAWN: C.B                      | DATE: AUG. 01/2018 |       |
|                                                                                |                                                                                                                                                                                                                | CHECKED:                        | DATE:              |       |
| EDAG INC<br>TORONTO, ONTARIO<br>CANADA<br>YOUR CONNECTION TO QUALITY & SERVICE | THESE DRAWINGS AND SPECIFICATIONS<br>ARE THE PROPERTY OF EDAC INC.,AND<br>SHALL NOT BE REPRODUCED,OR COPIED<br>OR USED AS THE BASIS FOR THE<br>MANUFACTURE OR SALE OF APPARATUS<br>WITHOUT WRITTEN PERMISSION. | SCALE: (IN C.A.D. 1:1)          | SHEET 1 OF         | 1     |
|                                                                                |                                                                                                                                                                                                                | DRAWING NUMBER: 663-025-664-04A |                    | ISSUE |
|                                                                                |                                                                                                                                                                                                                | PART NUMBER: 663-025-6          | 664-04A            | 1     |