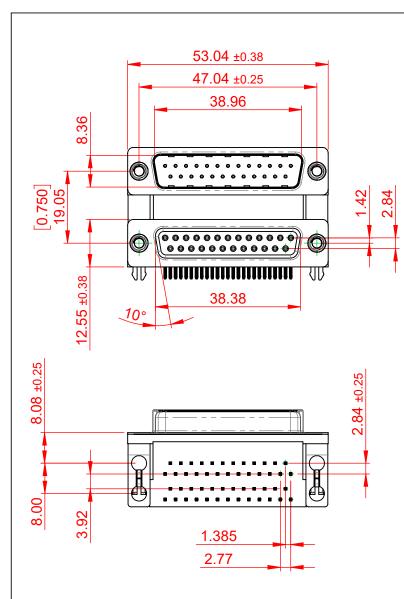

THIS IS A C.A.D. GENERATED DRAWING TOLERANCE UNLESS OTHERWISE SPECIFIED DO NOT MAKE MANUAL REVISIONS TO MASTER.

.X ±0.25

NOTES:

MATERIAL:

HOUSING: THERMOPLASTIC POLYESTER, UL94V-0, **BLACK IN COLOUR** SHELL: STEEL, NICKEL PLATED CONTACT: COPPER ALLOY, 30µ GOLD PLATING

OPERATING TEMPERATURE: -55°C ~ 85°C

**CURRENT RATING: 3A PER CONTACT** CONTACT RESISTANCE:  $25m\Omega$  MAX. INSULATOR RESISTANCE: 5000MΩ min. DIELECTRIC WITHSTANDING VOLTAGE: 1000V AC rms

| 663 SERIES D-SUB CONNECTOR                                                     |                                                                                                                                                                                                                | SW REFERENCE NO.: 663 ASSEMBLY  |                    |       |
|--------------------------------------------------------------------------------|----------------------------------------------------------------------------------------------------------------------------------------------------------------------------------------------------------------|---------------------------------|--------------------|-------|
|                                                                                |                                                                                                                                                                                                                | DRAWN: C.B                      | DATE: AUG. 01/2018 |       |
|                                                                                |                                                                                                                                                                                                                | CHECKED:                        | DATE:              |       |
| EDAG INC<br>TORONTO, ONTARIO<br>CANADA<br>YOUR CONNECTION TO QUALITY & SERVICE | THESE DRAWINGS AND SPECIFICATIONS<br>ARE THE PROPERTY OF EDAC INC.,AND<br>SHALL NOT BE REPRODUCED,OR COPIED<br>OR USED AS THE BASIS FOR THE<br>MANUFACTURE OR SALE OF APPARATUS<br>WITHOUT WRITTEN PERMISSION. | SCALE: (IN C.A.D. 1:1)          | SHEET 1 OF         | 1     |
|                                                                                |                                                                                                                                                                                                                | DRAWING NUMBER: 663-025-664-04A |                    | ISSUE |
|                                                                                |                                                                                                                                                                                                                | PART NUMBER: 663-025-6          | 664-04A            | 1     |

THIS SERIES FULLY CONFORMS TO THE EUROPEAN UNION DIRECTIVES 2011/65/EU FOR RoHS COMPLIANCY.