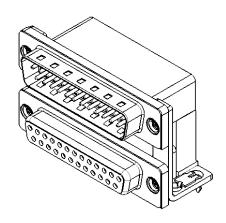

THIS IS A C.A.D. GENERATED DRAWING TOLERANCE UNLESS OTHERWISE SPECIFIED DO NOT MAKE MANUAL REVISIONS TO MASTER.

.X ±0.25

NOTES:

MATERIAL:

HOUSING: THERMOPLASTIC POLYESTER, UL94V-0, **BLACK IN COLOUR** SHELL: STEEL, NICKEL PLATED CONTACT: COPPER ALLOY, 30µ GOLD PLATING