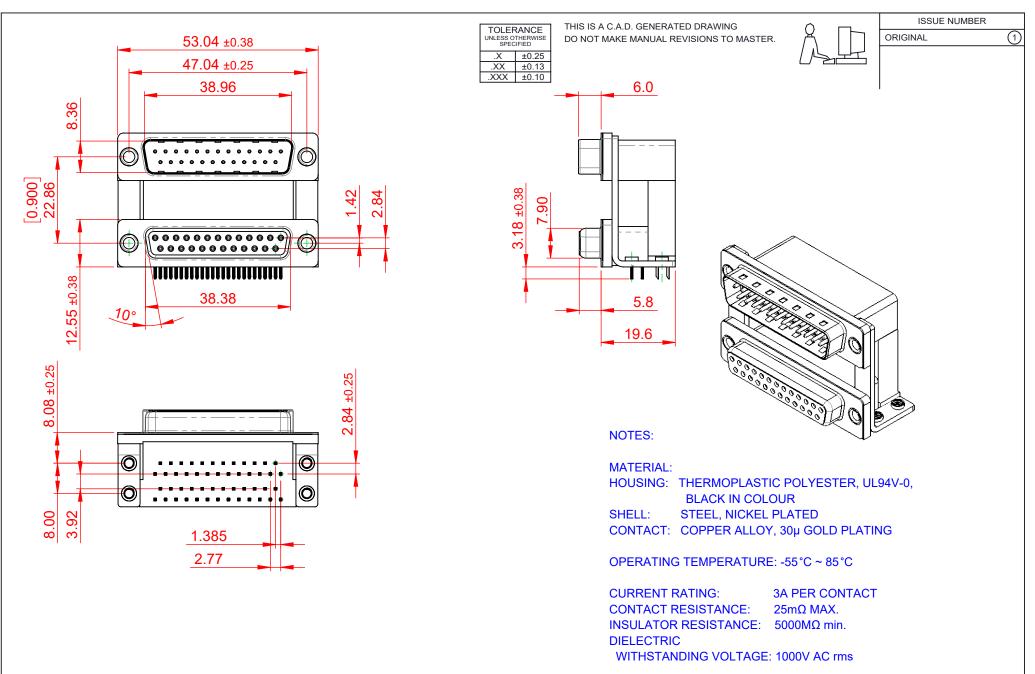

| 663 SERIES D-SUB CONNECTOR |                                                                                                                                                                                                                | SW REFERENCE NO.: 663 ASSEMBLY  |                  |       |
|----------------------------|----------------------------------------------------------------------------------------------------------------------------------------------------------------------------------------------------------------|---------------------------------|------------------|-------|
|                            |                                                                                                                                                                                                                | DRAWN: C.B                      | DATE: AUG. 01/20 | 018   |
|                            |                                                                                                                                                                                                                | CHECKED:                        | DATE:            |       |
| EDAC INC                   | THESE DRAWINGS AND SPECIFICATIONS<br>ARE THE PROPERTY OF EDAC INC.,AND<br>SHALL NOT BE REPRODUCED,OR COPIED<br>OR USED AS THE BASIS FOR THE<br>MANUFACTURE OR SALE OF APPARATUS<br>WITHOUT WRITTEN PERMISSION. | SCALE: (IN C.A.D. 1:1)          | SHEET 1 OF       | 1     |
|                            |                                                                                                                                                                                                                | DRAWING NUMBER: 663-025-664-050 |                  | ISSUE |
|                            |                                                                                                                                                                                                                | PART NUMBER: 663-025-0          | 664-050          | 1     |