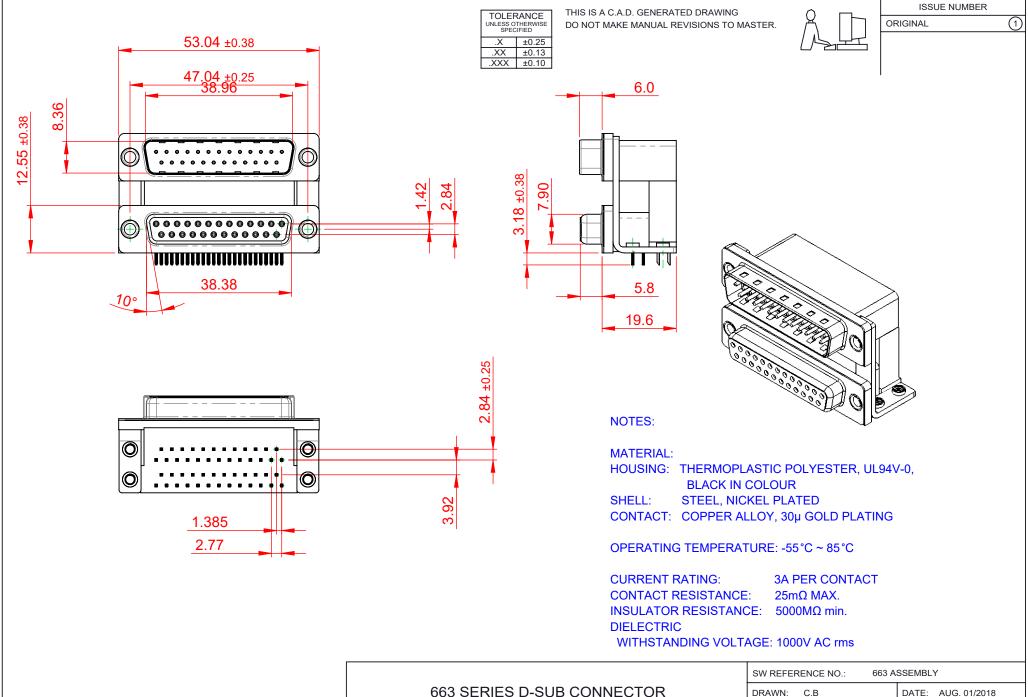

THIS SERIES FULLY CONFORMS TO THE EUROPEAN UNION DIRECTIVES 2011/65/EU FOR RoHS COMPLIANCY.

EDAC INC
TORONTO, ONTARIO
CANADA
YOUR CONNECTION TO QUALITY & SERVICE

THESE DRAWINGS AND SPECIFICATIONS
ARE THE PROPERTY OF EDAC INC.,AND
SHALL NOT BE REPRODUCED,OR COPIED
OR USED AS THE BASIS FOR THE
MANUFACTURE OR SALE OF APPARATUS
WITHOUT WRITTEN PERMISSION.

| SW REFERENCE NO.: 663 ASSEMBLY |                    |
|--------------------------------|--------------------|
| DRAWN: C.B                     | DATE: AUG. 01/2018 |
| CHECKED:                       | DATE:              |
| SCALE: (IN C.A.D. 1:1)         | SHEET 1 OF 1       |
| DDAMINO NUMBER                 |                    |

DRAWING NUMBER: 663-025-664-057 ISSUE
PART NUMBER: 663-025-664-057 1