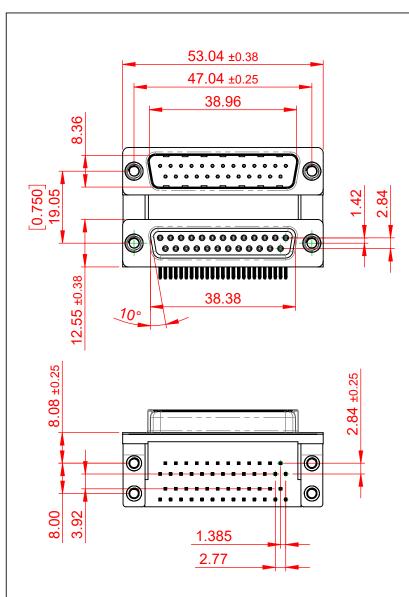

THIS IS A C.A.D. GENERATED DRAWING TOLERANCE UNLESS OTHERWISE SPECIFIED DO NOT MAKE MANUAL REVISIONS TO MASTER.

**ISSUE NUMBER** ORIGINAL (1)

.X ±0.25 .XX

±0.13

NOTES:

MATERIAL:

HOUSING: THERMOPLASTIC POLYESTER, UL94V-0, **BLACK IN COLOUR** SHELL: STEEL, NICKEL PLATED CONTACT: COPPER ALLOY, 30µ GOLD PLATING

OPERATING TEMPERATURE: -55°C ~ 85°C

**CURRENT RATING: 3A PER CONTACT** CONTACT RESISTANCE:  $25m\Omega$  MAX. INSULATOR RESISTANCE: 5000MΩ min. DIELECTRIC WITHSTANDING VOLTAGE: 1000V AC rms

|  | 663 SERIES D-SUB CONNECTOR                                                     |                                                                                                                                                                                                                | SW REFERENCE NO.: 663 ASSEMBLY  |                  |       |
|--|--------------------------------------------------------------------------------|----------------------------------------------------------------------------------------------------------------------------------------------------------------------------------------------------------------|---------------------------------|------------------|-------|
|  |                                                                                |                                                                                                                                                                                                                | DRAWN: C.B                      | DATE: AUG. 01/20 | 018   |
|  |                                                                                |                                                                                                                                                                                                                | CHECKED:                        | DATE:            |       |
|  | EDAC INC<br>TORONTO, ONTARIO<br>CANADA<br>YOUR CONNECTION TO QUALITY & SERVICE | THESE DRAWINGS AND SPECIFICATIONS<br>ARE THE PROPERTY OF EDAC INC.,AND<br>SHALL NOT BE REPRODUCED,OR COPIED<br>OR USED AS THE BASIS FOR THE<br>MANUFACTURE OR SALE OF APPARATUS<br>WITHOUT WRITTEN PERMISSION. | SCALE: (IN C.A.D. 1:1)          | SHEET 1 OF       | 1     |
|  |                                                                                |                                                                                                                                                                                                                | DRAWING NUMBER: 663-025-664-05A |                  | ISSUE |
|  |                                                                                |                                                                                                                                                                                                                | PART NUMBER: 663-025-6          | 664-05A          | 1     |

THIS SERIES FULLY CONFORMS TO THE EUROPEAN UNION DIRECTIVES 2011/65/EU FOR RoHS COMPLIANCY.