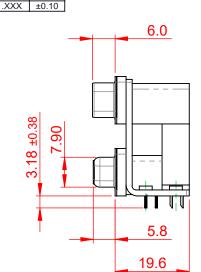

THIS IS A C.A.D. GENERATED DRAWING TOLERANCE UNLESS OTHERWISE SPECIFIED DO NOT MAKE MANUAL REVISIONS TO MASTER.

**ISSUE NUMBER** ORIGINAL (1)

.X ±0.25 .XX

±0.13

NOTES:

MATERIAL:

HOUSING: THERMOPLASTIC POLYESTER, UL94V-0, **BLACK IN COLOUR** SHELL: STEEL, NICKEL PLATED CONTACT: COPPER ALLOY, 30µ GOLD PLATING

OPERATING TEMPERATURE: -55°C ~ 85°C

**CURRENT RATING: 3A PER CONTACT** CONTACT RESISTANCE:  $25m\Omega$  MAX. INSULATOR RESISTANCE: 5000MΩ min. DIELECTRIC WITHSTANDING VOLTAGE: 1000V AC rms

|  | 663 SERIES D-SUB CONNECTOR                                                     |                                                                                                                                                                                                                | SW REFERENCE NO.: 663 ASSEMBLY  |                  |       |
|--|--------------------------------------------------------------------------------|----------------------------------------------------------------------------------------------------------------------------------------------------------------------------------------------------------------|---------------------------------|------------------|-------|
|  |                                                                                |                                                                                                                                                                                                                | DRAWN: C.B                      | DATE: AUG. 01/20 | 018   |
|  |                                                                                |                                                                                                                                                                                                                | CHECKED:                        | DATE:            |       |
|  | EDAC INC<br>TORONTO, ONTARIO<br>CANADA<br>YOUR CONNECTION TO QUALITY & SERVICE | THESE DRAWINGS AND SPECIFICATIONS<br>ARE THE PROPERTY OF EDAC INC.,AND<br>SHALL NOT BE REPRODUCED,OR COPIED<br>OR USED AS THE BASIS FOR THE<br>MANUFACTURE OR SALE OF APPARATUS<br>WITHOUT WRITTEN PERMISSION. | SCALE: (IN C.A.D. 1:1)          | SHEET 1 OF       | 1     |
|  |                                                                                |                                                                                                                                                                                                                | DRAWING NUMBER: 663-025-664-05A |                  | ISSUE |
|  |                                                                                |                                                                                                                                                                                                                | PART NUMBER: 663-025-6          | 664-05A          | 1     |

THIS SERIES FULLY CONFORMS TO THE EUROPEAN UNION DIRECTIVES 2011/65/EU FOR RoHS COMPLIANCY.