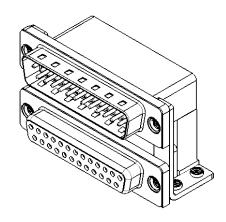

THIS IS A C.A.D. GENERATED DRAWING TOLERANCE UNLESS OTHERWISE SPECIFIED DO NOT MAKE MANUAL REVISIONS TO MASTER.

**ISSUE NUMBER** ORIGINAL (1)

.X ±0.25 .XX

±0.13

NOTES:

MATERIAL:

HOUSING: THERMOPLASTIC POLYESTER, UL94V-0, **BLACK IN COLOUR** SHELL: STEEL, NICKEL PLATED CONTACT: COPPER ALLOY, 30µ GOLD PLATING

OPERATING TEMPERATURE: -55°C ~ 85°C

**CURRENT RATING: 3A PER CONTACT** CONTACT RESISTANCE:  $25m\Omega$  MAX. INSULATOR RESISTANCE: 5000MΩ min. DIELECTRIC WITHSTANDING VOLTAGE: 1000V AC rms

|  | 663 SERIES D-SUB CONNECTOR                                                     |                                                                                                                                                                                                                | SW REFERENCE NO.: 663 ASSEMBLY  |                  |       |
|--|--------------------------------------------------------------------------------|----------------------------------------------------------------------------------------------------------------------------------------------------------------------------------------------------------------|---------------------------------|------------------|-------|
|  |                                                                                |                                                                                                                                                                                                                | DRAWN: C.B                      | DATE: AUG. 01/20 | 018   |
|  |                                                                                |                                                                                                                                                                                                                | CHECKED:                        | DATE:            |       |
|  | EDAC INC<br>TORONTO, ONTARIO<br>CANADA<br>YOUR CONNECTION TO QUALITY & SERVICE | THESE DRAWINGS AND SPECIFICATIONS<br>ARE THE PROPERTY OF EDAC INC.,AND<br>SHALL NOT BE REPRODUCED,OR COPIED<br>OR USED AS THE BASIS FOR THE<br>MANUFACTURE OR SALE OF APPARATUS<br>WITHOUT WRITTEN PERMISSION. | SCALE: (IN C.A.D. 1:1)          | SHEET 1 OF       | 1     |
|  |                                                                                |                                                                                                                                                                                                                | DRAWING NUMBER: 663-025-664-05A |                  | ISSUE |
|  |                                                                                |                                                                                                                                                                                                                | PART NUMBER: 663-025-6          | 664-05A          | 1     |

THIS SERIES FULLY CONFORMS TO THE EUROPEAN UNION DIRECTIVES 2011/65/EU FOR RoHS COMPLIANCY.