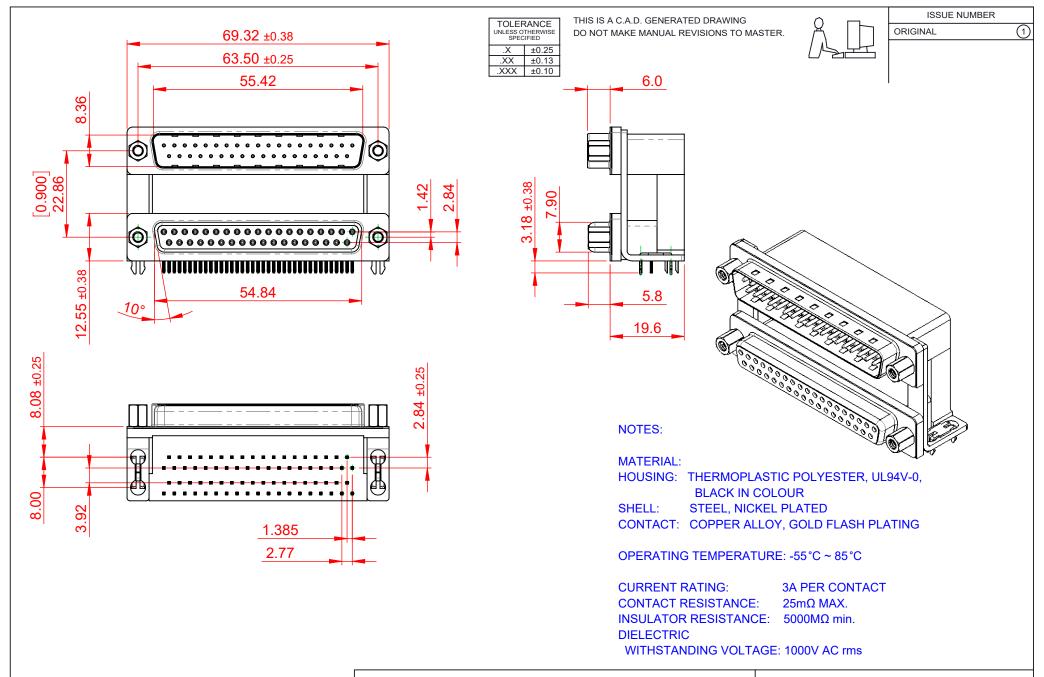

| SW REFERENCE NO.: 663 ASSEMBLY  |                    |
|---------------------------------|--------------------|
| DRAWN: C.B                      | DATE: AUG. 01/2018 |
| CHECKED:                        | DATE:              |
| SCALE: (IN C.A.D. 1:1)          | SHEET 1 OF 1       |
| DRAWING NUMBER: 663-037-264-039 |                    |

DRAWING NUMBER: 663-037-264-039 ISSUE PART NUMBER: 663-037-264-039