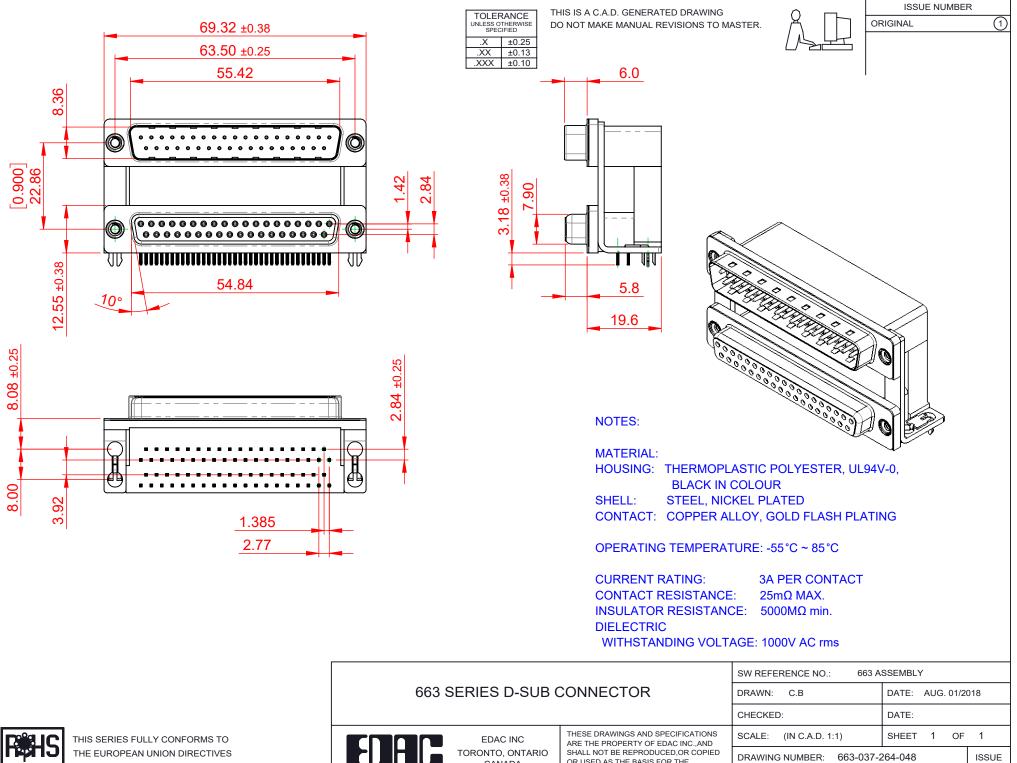

THE EUROPEAN UNION DIRECTIVES 2011/65/EU FOR RoHS COMPLIANCY.

COMPLIANT

|                                      |  | EDAC INC         | THES         |
|--------------------------------------|--|------------------|--------------|
|                                      |  | TORONTO, ONTARIO | SHAL         |
|                                      |  | CANADA           | OR U<br>MANI |
| YOUR CONNECTION TO QUALITY & SERVICE |  |                  | WITH         |

LL NOT BE REPRODUCED, OR COPIED USED AS THE BASIS FOR THE UFACTURE OR SALE OF APPARATUS HOUT WRITTEN PERMISSION.

| DRAWN: C.B                | DATE: AUG. 01/2018 |
|---------------------------|--------------------|
| CHECKED:                  | DATE:              |
| SCALE: (IN C.A.D. 1:1)    | SHEET 1 OF 1       |
| DRAWING NUMBER: 663-037-2 | 264-048 ISSUE      |
| PART NUMBER: 663-037-2    | 264-048 1          |
|                           |                    |