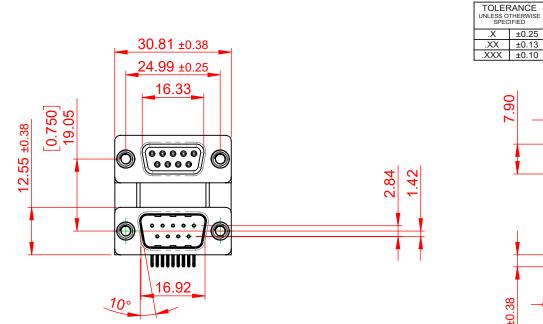

## NOTES:

MATERIAL:

THIS IS A C.A.D. GENERATED DRAWING

DO NOT MAKE MANUAL REVISIONS TO MASTER.

HOUSING: THERMOPLASTIC POLYESTER, UL94V-0, BLACK IN COLOUR SHELL: STEEL, NICKEL PLATED CONTACT: COPPER ALLOY, 15µ GOLD PLATING

OPERATING TEMPERATURE: -55°C ~ 85°C

|                                                                                                   |                                      | SW REFERENCE NO.: 664 ASSEMBLY                                                                                                                                                                                 |                                 |                  |       |
|---------------------------------------------------------------------------------------------------|--------------------------------------|----------------------------------------------------------------------------------------------------------------------------------------------------------------------------------------------------------------|---------------------------------|------------------|-------|
|                                                                                                   | 664 SERIES D-SUB                     | 664 SERIES D-SUB CONNECTOR                                                                                                                                                                                     |                                 | DATE: AUG. 01/20 | 018   |
|                                                                                                   |                                      |                                                                                                                                                                                                                | CHECKED:                        | DATE:            |       |
| THIS SERIES FULLY CONFORMS TO<br>THE EUROPEAN UNION DIRECTIVES<br>2011/65/EU FOR RoHS COMPLIANCY. | EDAC INC                             | THESE DRAWINGS AND SPECIFICATIONS<br>ARE THE PROPERTY OF EDAC INC.,AND<br>SHALL NOT BE REPRODUCED,OR COPIED<br>OR USED AS THE BASIS FOR THE<br>MANUFACTURE OR SALE OF APPARATUS<br>WITHOUT WRITTEN PERMISSION. | SCALE: (IN C.A.D. 1:1)          | SHEET 1 OF       | 1     |
|                                                                                                   | TORONTO, ONTARIO                     |                                                                                                                                                                                                                | DRAWING NUMBER: 664-009-364-05A |                  | ISSUE |
|                                                                                                   | YOUR CONNECTION TO QUALITY & SERVICE |                                                                                                                                                                                                                | PART NUMBER: 664-009-           | 364-05A          | 1     |