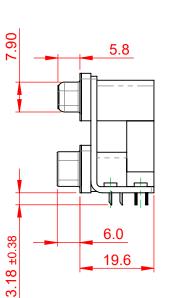

## NOTES:

MATERIAL:

THIS IS A C.A.D. GENERATED DRAWING

DO NOT MAKE MANUAL REVISIONS TO MASTER.

HOUSING: THERMOPLASTIC POLYESTER, UL94V-0, BLACK IN COLOUR SHELL: STEEL, NICKEL PLATED CONTACT: COPPER ALLOY, 15µ GOLD PLATING

OPERATING TEMPERATURE: -55°C ~ 85°C

|                                                                                                   |                                      | SW REFERENCE NO.: 664 ASSEMBLY                                                                                                                                                                                 |                                 |                  |       |
|---------------------------------------------------------------------------------------------------|--------------------------------------|----------------------------------------------------------------------------------------------------------------------------------------------------------------------------------------------------------------|---------------------------------|------------------|-------|
|                                                                                                   | 664 SERIES D-SUB                     | 664 SERIES D-SUB CONNECTOR                                                                                                                                                                                     |                                 | DATE: AUG. 01/20 | 018   |
|                                                                                                   |                                      |                                                                                                                                                                                                                | CHECKED:                        | DATE:            |       |
| THIS SERIES FULLY CONFORMS TO<br>THE EUROPEAN UNION DIRECTIVES<br>2011/65/EU FOR RoHS COMPLIANCY. | EDAC INC                             | THESE DRAWINGS AND SPECIFICATIONS<br>ARE THE PROPERTY OF EDAC INC.,AND<br>SHALL NOT BE REPRODUCED,OR COPIED<br>OR USED AS THE BASIS FOR THE<br>MANUFACTURE OR SALE OF APPARATUS<br>WITHOUT WRITTEN PERMISSION. | SCALE: (IN C.A.D. 1:1)          | SHEET 1 OF       | 1     |
|                                                                                                   | TORONTO, ONTARIO                     |                                                                                                                                                                                                                | DRAWING NUMBER: 664-009-364-05A |                  | ISSUE |
|                                                                                                   | YOUR CONNECTION TO QUALITY & SERVICE |                                                                                                                                                                                                                | PART NUMBER: 664-009-           | 364-05A          | 1     |