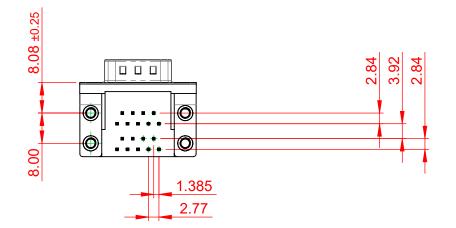

## NOTES:

MATERIAL:

THIS IS A C.A.D. GENERATED DRAWING

DO NOT MAKE MANUAL REVISIONS TO MASTER.

HOUSING: THERMOPLASTIC POLYESTER, UL94V-0, BLACK IN COLOUR SHELL: STEEL, NICKEL PLATED CONTACT: COPPER ALLOY, 15µ GOLD PLATING

OPERATING TEMPERATURE: -55°C ~ 85°C

|                                                                                                   |                                      | SW REFERENCE NO.: 664 ASSEMBLY                                                                                                                                                                                 |                                 |                  |       |
|---------------------------------------------------------------------------------------------------|--------------------------------------|----------------------------------------------------------------------------------------------------------------------------------------------------------------------------------------------------------------|---------------------------------|------------------|-------|
|                                                                                                   | 664 SERIES D-SUB                     | 664 SERIES D-SUB CONNECTOR                                                                                                                                                                                     |                                 | DATE: AUG. 01/20 | 018   |
|                                                                                                   |                                      |                                                                                                                                                                                                                | CHECKED:                        | DATE:            |       |
| THIS SERIES FULLY CONFORMS TO<br>THE EUROPEAN UNION DIRECTIVES<br>2011/65/EU FOR RoHS COMPLIANCY. | EDAC INC                             | THESE DRAWINGS AND SPECIFICATIONS<br>ARE THE PROPERTY OF EDAC INC.,AND<br>SHALL NOT BE REPRODUCED,OR COPIED<br>OR USED AS THE BASIS FOR THE<br>MANUFACTURE OR SALE OF APPARATUS<br>WITHOUT WRITTEN PERMISSION. | SCALE: (IN C.A.D. 1:1)          | SHEET 1 OF       | 1     |
|                                                                                                   | TORONTO, ONTARIO                     |                                                                                                                                                                                                                | DRAWING NUMBER: 664-009-364-05A |                  | ISSUE |
|                                                                                                   | YOUR CONNECTION TO QUALITY & SERVICE |                                                                                                                                                                                                                | PART NUMBER: 664-009-           | 364-05A          | 1     |