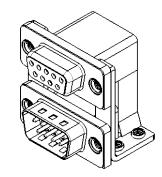

## NOTES:

MATERIAL:

THIS IS A C.A.D. GENERATED DRAWING

DO NOT MAKE MANUAL REVISIONS TO MASTER.

HOUSING: THERMOPLASTIC POLYESTER, UL94V-0, BLACK IN COLOUR SHELL: STEEL, NICKEL PLATED CONTACT: COPPER ALLOY, 15µ GOLD PLATING

OPERATING TEMPERATURE: -55°C ~ 85°C

|                                                                                                   |                                      | SW REFERENCE NO.: 664 ASSEMBLY                                                                                                                                                                                 |                                 |                  |       |
|---------------------------------------------------------------------------------------------------|--------------------------------------|----------------------------------------------------------------------------------------------------------------------------------------------------------------------------------------------------------------|---------------------------------|------------------|-------|
|                                                                                                   | 664 SERIES D-SUB                     | 664 SERIES D-SUB CONNECTOR                                                                                                                                                                                     |                                 | DATE: AUG. 01/20 | 018   |
|                                                                                                   |                                      |                                                                                                                                                                                                                | CHECKED:                        | DATE:            |       |
| THIS SERIES FULLY CONFORMS TO<br>THE EUROPEAN UNION DIRECTIVES<br>2011/65/EU FOR RoHS COMPLIANCY. | EDAC INC                             | THESE DRAWINGS AND SPECIFICATIONS<br>ARE THE PROPERTY OF EDAC INC.,AND<br>SHALL NOT BE REPRODUCED,OR COPIED<br>OR USED AS THE BASIS FOR THE<br>MANUFACTURE OR SALE OF APPARATUS<br>WITHOUT WRITTEN PERMISSION. | SCALE: (IN C.A.D. 1:1)          | SHEET 1 OF       | 1     |
|                                                                                                   | TORONTO, ONTARIO                     |                                                                                                                                                                                                                | DRAWING NUMBER: 664-009-364-05A |                  | ISSUE |
|                                                                                                   | YOUR CONNECTION TO QUALITY & SERVICE |                                                                                                                                                                                                                | PART NUMBER: 664-009-           | 364-05A          | 1     |