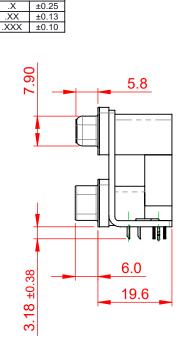

|                     | 664 SERIES D-SUB CONNECTOR           |                                                                                                                                       | SW REFERENCE NO.: 664 ASSEMBLY  |                  |       |
|---------------------|--------------------------------------|---------------------------------------------------------------------------------------------------------------------------------------|---------------------------------|------------------|-------|
|                     |                                      |                                                                                                                                       | DRAWN: C.B                      | DATE: AUG. 01/20 | 018   |
|                     |                                      |                                                                                                                                       | CHECKED:                        | DATE:            |       |
| RMS TO              |                                      | THESE DRAWINGS AND SPECIFICATIONS<br>ARE THE PROPERTY OF EDAC INC. AND                                                                | SCALE: (IN C.A.D. 1:1)          | SHEET 1 OF       | 1     |
| ECTIVES<br>PLIANCY. | YOUR CONNECTION TO QUALITY & SERVICE | SHALL NOT BE REPRODUCED, OR COPIED<br>OR USED AS THE BASIS FOR THE<br>MANUFACTURE OR SALE OF APPARATUS<br>WITHOUT WRITTEN PERMISSION. | DRAWING NUMBER: 664-009-664-047 |                  | ISSUE |
|                     |                                      |                                                                                                                                       | PART NUMBER: 664-009-           | ·664-047         | 1     |