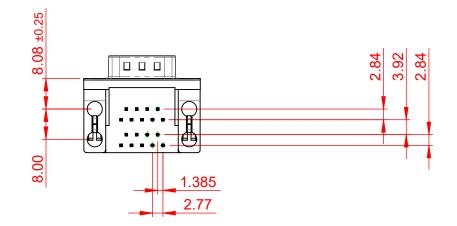

|                     | 664 SERIES D-SUB CONNECTOR           |                                                                                                                                       | SW REFERENCE NO.: 664 ASSEMBLY  |                  |       |
|---------------------|--------------------------------------|---------------------------------------------------------------------------------------------------------------------------------------|---------------------------------|------------------|-------|
|                     |                                      |                                                                                                                                       | DRAWN: C.B                      | DATE: AUG. 01/20 | 018   |
|                     |                                      |                                                                                                                                       | CHECKED:                        | DATE:            |       |
| RMS TO              |                                      | THESE DRAWINGS AND SPECIFICATIONS<br>ARE THE PROPERTY OF EDAC INC. AND                                                                | SCALE: (IN C.A.D. 1:1)          | SHEET 1 OF       | 1     |
| ECTIVES<br>PLIANCY. | YOUR CONNECTION TO QUALITY & SERVICE | SHALL NOT BE REPRODUCED, OR COPIED<br>OR USED AS THE BASIS FOR THE<br>MANUFACTURE OR SALE OF APPARATUS<br>WITHOUT WRITTEN PERMISSION. | DRAWING NUMBER: 664-009-664-047 |                  | ISSUE |
|                     |                                      |                                                                                                                                       | PART NUMBER: 664-009-           | ·664-047         | 1     |