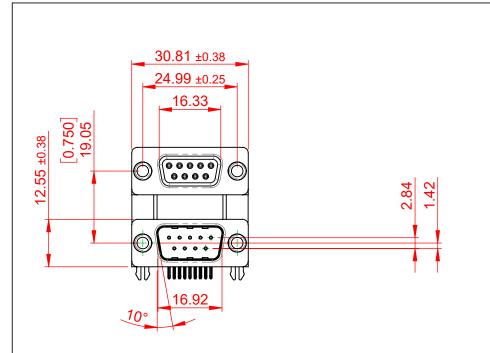

|                     | 664 SERIES D-SUB CONNECTOR           |                                                                                                                                       | SW REFERENCE NO.: 664 ASSEMBLY  |                  |       |
|---------------------|--------------------------------------|---------------------------------------------------------------------------------------------------------------------------------------|---------------------------------|------------------|-------|
|                     |                                      |                                                                                                                                       | DRAWN: C.B                      | DATE: AUG. 01/20 | 018   |
|                     |                                      |                                                                                                                                       | CHECKED:                        | DATE:            |       |
| RMS TO              |                                      | THESE DRAWINGS AND SPECIFICATIONS<br>ARE THE PROPERTY OF EDAC INC. AND                                                                | SCALE: (IN C.A.D. 1:1)          | SHEET 1 OF       | 1     |
| ECTIVES<br>PLIANCY. | YOUR CONNECTION TO QUALITY & SERVICE | SHALL NOT BE REPRODUCED, OR COPIED<br>OR USED AS THE BASIS FOR THE<br>MANUFACTURE OR SALE OF APPARATUS<br>WITHOUT WRITTEN PERMISSION. | DRAWING NUMBER: 664-009-664-047 |                  | ISSUE |
|                     |                                      |                                                                                                                                       | PART NUMBER: 664-009-           | ·664-047         | 1     |