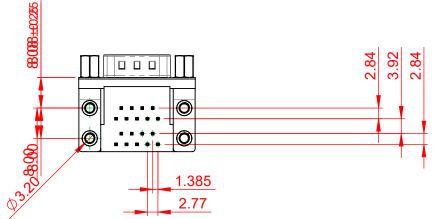

## NOTES:

MATERIAL:

HOUSING: THERMOPLASTIC POLYESTER, UL94V-0, **BLACK IN COLOUR** SHELL: STEEL, NICKEL PLATED CONTACT: COPPER ALLOY, 30µ GOLD PLATING

(1)

OPERATING TEMPERATURE: -55°C ~ 85°C

CURRENT RATING: **3A PER CONTACT** CONTACT RESISTANCE:  $25m\Omega$  MAX. INSULATOR RESISTANCE: 5000MΩ min. DIELECTRIC WITHSTANDING VOLTAGE: 1000V AC rms

|                                          |                                      |                                                                                                                                       |                                 | SW REFERENCE NO.: 664 ASSEMBLY |       |  |  |
|------------------------------------------|--------------------------------------|---------------------------------------------------------------------------------------------------------------------------------------|---------------------------------|--------------------------------|-------|--|--|
|                                          | 664 SERIES D-SUB (                   | DRAWN: C.B                                                                                                                            | DATE: AUG. 01/2                 | 018                            |       |  |  |
|                                          |                                      | CHECKED:                                                                                                                              | DATE:                           |                                |       |  |  |
| ULLY CONFORMS TO                         | EDAC INC                             | THESE DRAWINGS AND SPECIFICATIONS<br>ARE THE PROPERTY OF EDAC INC.,AND                                                                | SCALE: (IN C.A.D. 1:1)          | SHEET 1 OF                     | 1     |  |  |
| N UNION DIRECTIVES<br>R RoHS COMPLIANCY. | YOUR CONNECTION TO QUALITY & SERVICE | SHALL NOT BE REPRODUCED, OR COPIED<br>OR USED AS THE BASIS FOR THE<br>MANUFACTURE OR SALE OF APPARATUS<br>WITHOUT WRITTEN PERMISSION. | DRAWING NUMBER: 664-009-664-056 |                                | ISSUE |  |  |
|                                          |                                      |                                                                                                                                       | PART NUMBER: 664-009-           | 664-056                        | 1     |  |  |