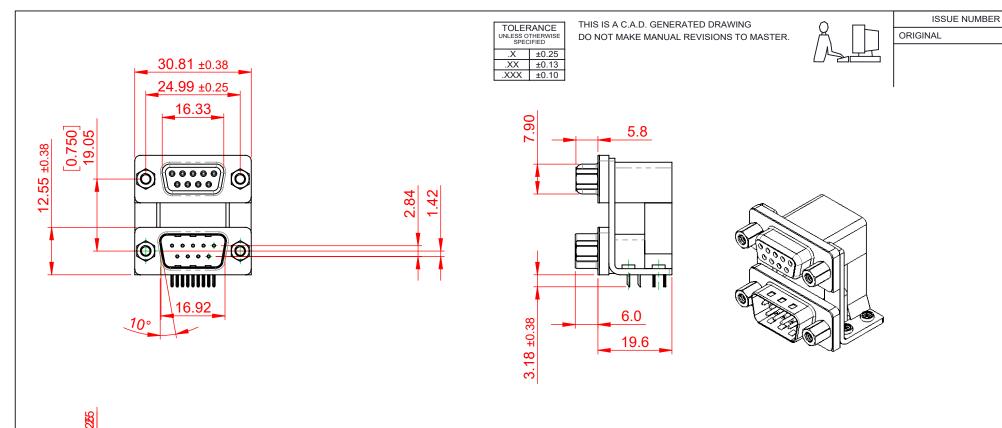

## NOTES:

MATERIAL:

HOUSING: THERMOPLASTIC POLYESTER, UL94V-0, **BLACK IN COLOUR** SHELL: STEEL, NICKEL PLATED CONTACT: COPPER ALLOY, 30µ GOLD PLATING

(1)

OPERATING TEMPERATURE: -55°C ~ 85°C

CURRENT RATING: **3A PER CONTACT** CONTACT RESISTANCE:  $25m\Omega$  MAX. INSULATOR RESISTANCE: 5000MΩ min. DIELECTRIC WITHSTANDING VOLTAGE: 1000V AC rms

|                                          |                                      |                                                                                                                                       |                                 | SW REFERENCE NO.: 664 ASSEMBLY |       |  |  |
|------------------------------------------|--------------------------------------|---------------------------------------------------------------------------------------------------------------------------------------|---------------------------------|--------------------------------|-------|--|--|
|                                          | 664 SERIES D-SUB (                   | DRAWN: C.B                                                                                                                            | DATE: AUG. 01/2                 | 018                            |       |  |  |
|                                          |                                      | CHECKED:                                                                                                                              | DATE:                           |                                |       |  |  |
| ULLY CONFORMS TO                         | EDAC INC                             | THESE DRAWINGS AND SPECIFICATIONS<br>ARE THE PROPERTY OF EDAC INC.,AND                                                                | SCALE: (IN C.A.D. 1:1)          | SHEET 1 OF                     | 1     |  |  |
| N UNION DIRECTIVES<br>R RoHS COMPLIANCY. | YOUR CONNECTION TO QUALITY & SERVICE | SHALL NOT BE REPRODUCED, OR COPIED<br>OR USED AS THE BASIS FOR THE<br>MANUFACTURE OR SALE OF APPARATUS<br>WITHOUT WRITTEN PERMISSION. | DRAWING NUMBER: 664-009-664-056 |                                | ISSUE |  |  |
|                                          |                                      |                                                                                                                                       | PART NUMBER: 664-009-           | 664-056                        | 1     |  |  |