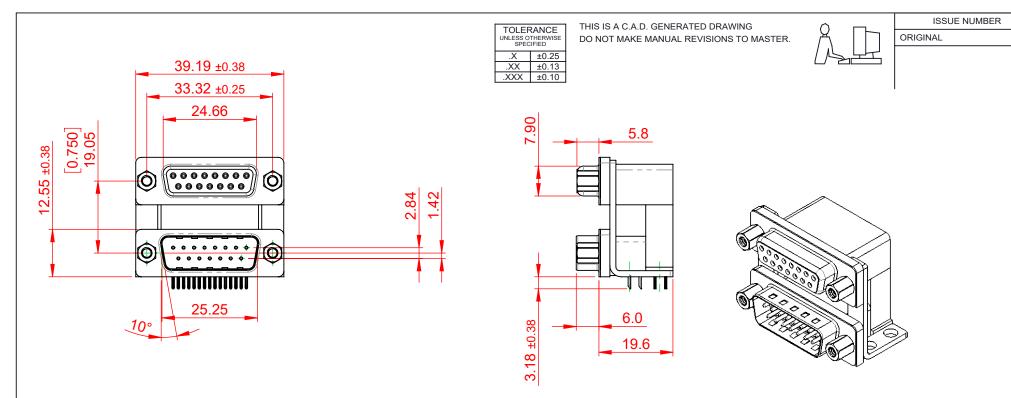

## NOTES:

MATERIAL:

HOUSING: THERMOPLASTIC POLYESTER, UL94V-0, BLACK IN COLOUR SHELL: STEEL, NICKEL PLATED CONTACT: COPPER ALLOY, GOLD FLASH PLATING (1)

OPERATING TEMPERATURE: -55°C ~ 85°C

|                                                                                                   |                                      |                                                                                                                                                                                                                  |                                 | SW REFERENCE NO.: 664 ASSEMBLY |       |  |
|---------------------------------------------------------------------------------------------------|--------------------------------------|------------------------------------------------------------------------------------------------------------------------------------------------------------------------------------------------------------------|---------------------------------|--------------------------------|-------|--|
|                                                                                                   | 664 SERIES D-SUB CONNECTOR           |                                                                                                                                                                                                                  | DRAWN: C.B                      | DATE: AUG. 01/20               | 018   |  |
|                                                                                                   |                                      |                                                                                                                                                                                                                  | CHECKED:                        | DATE:                          |       |  |
| THIS SERIES FULLY CONFORMS TO<br>THE EUROPEAN UNION DIRECTIVES<br>2011/65/EU FOR RoHS COMPLIANCY. | EDAC INC                             | THESE DRAWINGS AND SPECIFICATIONS<br>ARE THE PROPERTY OF EDAC INC., AND<br>SHALL NOT BE REPRODUCED, OR COPIED<br>OR USED AS THE BASIS FOR THE<br>MANUFACTURE OR SALE OF APPARATUS<br>WITHOUT WRITTEN PERMISSION. | SCALE: (IN C.A.D. 1:1)          | SHEET 1 OF                     | 1     |  |
|                                                                                                   |                                      |                                                                                                                                                                                                                  | DRAWING NUMBER: 664-015-264-006 |                                | ISSUE |  |
|                                                                                                   | YOUR CONNECTION TO QUALITY & SERVICE |                                                                                                                                                                                                                  | PART NUMBER: 664-015-2          | 264-006                        | 1     |  |