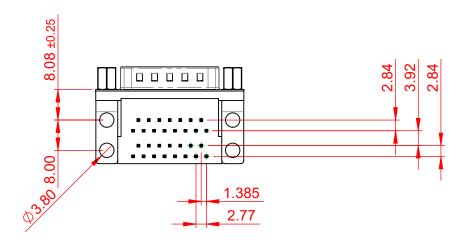

## NOTES:

MATERIAL:

HOUSING: THERMOPLASTIC POLYESTER, UL94V-0, BLACK IN COLOUR SHELL: STEEL, NICKEL PLATED CONTACT: COPPER ALLOY, GOLD FLASH PLATING (1)

OPERATING TEMPERATURE: -55°C ~ 85°C

|                                                                                                   |                                      |                                                                                                                                                                                                                  |                                 | SW REFERENCE NO.: 664 ASSEMBLY |       |  |
|---------------------------------------------------------------------------------------------------|--------------------------------------|------------------------------------------------------------------------------------------------------------------------------------------------------------------------------------------------------------------|---------------------------------|--------------------------------|-------|--|
|                                                                                                   | 664 SERIES D-SUB CONNECTOR           |                                                                                                                                                                                                                  | DRAWN: C.B                      | DATE: AUG. 01/20               | 018   |  |
|                                                                                                   |                                      |                                                                                                                                                                                                                  | CHECKED:                        | DATE:                          |       |  |
| THIS SERIES FULLY CONFORMS TO<br>THE EUROPEAN UNION DIRECTIVES<br>2011/65/EU FOR RoHS COMPLIANCY. | EDAC INC                             | THESE DRAWINGS AND SPECIFICATIONS<br>ARE THE PROPERTY OF EDAC INC., AND<br>SHALL NOT BE REPRODUCED, OR COPIED<br>OR USED AS THE BASIS FOR THE<br>MANUFACTURE OR SALE OF APPARATUS<br>WITHOUT WRITTEN PERMISSION. | SCALE: (IN C.A.D. 1:1)          | SHEET 1 OF                     | 1     |  |
|                                                                                                   |                                      |                                                                                                                                                                                                                  | DRAWING NUMBER: 664-015-264-006 |                                | ISSUE |  |
|                                                                                                   | YOUR CONNECTION TO QUALITY & SERVICE |                                                                                                                                                                                                                  | PART NUMBER: 664-015-2          | 264-006                        | 1     |  |