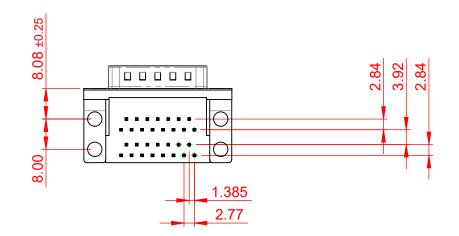

|                                                                                      | 664 SERIES D-SUB CONNECTOR                                                     |                                                                                                                                                                                                                | SW REFERENCE NO.: 664 ASSEMBLY  |                  |       |
|--------------------------------------------------------------------------------------|--------------------------------------------------------------------------------|----------------------------------------------------------------------------------------------------------------------------------------------------------------------------------------------------------------|---------------------------------|------------------|-------|
|                                                                                      |                                                                                |                                                                                                                                                                                                                | DRAWN: C.B                      | DATE: AUG. 01/20 | )18   |
|                                                                                      |                                                                                |                                                                                                                                                                                                                | CHECKED:                        | DATE:            |       |
| SERIES FULLY CONFORMS TO<br>EUROPEAN UNION DIRECTIVES<br>/65/EU FOR RoHS COMPLIANCY. | EDAC INC<br>TORONTO, ONTARIO<br>CANADA<br>YOUR CONNECTION TO QUALITY & SERVICE | THESE DRAWINGS AND SPECIFICATIONS<br>ARE THE PROPERTY OF EDAC INC.,AND<br>SHALL NOT BE REPRODUCED,OR COPIED<br>OR USED AS THE BASIS FOR THE<br>MANUFACTURE OR SALE OF APPARATUS<br>WITHOUT WRITTEN PERMISSION. | SCALE: (IN C.A.D. 1:1)          | SHEET 1 OF       | 1     |
|                                                                                      |                                                                                |                                                                                                                                                                                                                | DRAWING NUMBER: 664-015-264-00A |                  | ISSUE |
|                                                                                      |                                                                                |                                                                                                                                                                                                                | PART NUMBER: 664-015-           | 264-00A          | 1     |