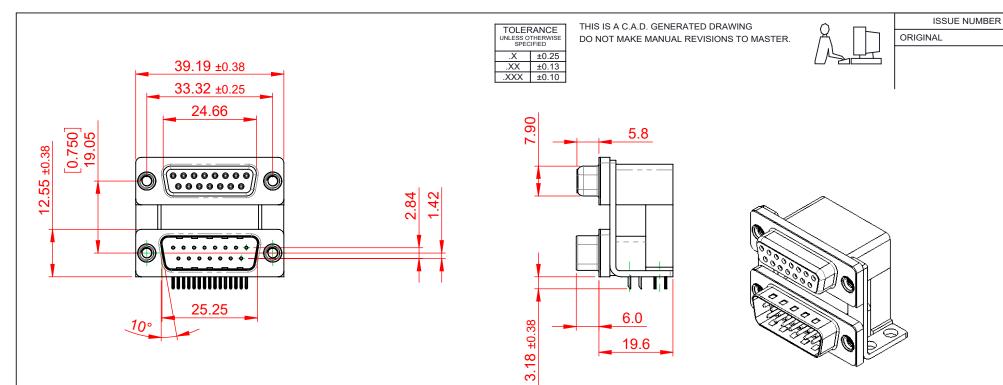

|                                                                                      | 664 SERIES D-SUB CONNECTOR                                                     |                                                                                                                                                                                                                | SW REFERENCE NO.: 664 ASSEMBLY  |                  |       |
|--------------------------------------------------------------------------------------|--------------------------------------------------------------------------------|----------------------------------------------------------------------------------------------------------------------------------------------------------------------------------------------------------------|---------------------------------|------------------|-------|
|                                                                                      |                                                                                |                                                                                                                                                                                                                | DRAWN: C.B                      | DATE: AUG. 01/20 | )18   |
|                                                                                      |                                                                                |                                                                                                                                                                                                                | CHECKED:                        | DATE:            |       |
| SERIES FULLY CONFORMS TO<br>EUROPEAN UNION DIRECTIVES<br>/65/EU FOR RoHS COMPLIANCY. | EDAC INC<br>TORONTO, ONTARIO<br>CANADA<br>YOUR CONNECTION TO QUALITY & SERVICE | THESE DRAWINGS AND SPECIFICATIONS<br>ARE THE PROPERTY OF EDAC INC.,AND<br>SHALL NOT BE REPRODUCED,OR COPIED<br>OR USED AS THE BASIS FOR THE<br>MANUFACTURE OR SALE OF APPARATUS<br>WITHOUT WRITTEN PERMISSION. | SCALE: (IN C.A.D. 1:1)          | SHEET 1 OF       | 1     |
|                                                                                      |                                                                                |                                                                                                                                                                                                                | DRAWING NUMBER: 664-015-264-00A |                  | ISSUE |
|                                                                                      |                                                                                |                                                                                                                                                                                                                | PART NUMBER: 664-015-           | 264-00A          | 1     |