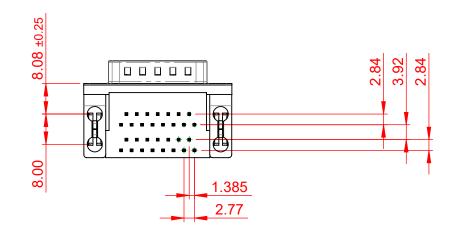

## NOTES:

MATERIAL:

HOUSING: THERMOPLASTIC POLYESTER, UL94V-0, **BLACK IN COLOUR** SHELL: STEEL, NICKEL PLATED CONTACT: COPPER ALLOY, GOLD FLASH PLATING

(1)

OPERATING TEMPERATURE: -55°C ~ 85°C

CURRENT RATING: **3A PER CONTACT** CONTACT RESISTANCE:  $25m\Omega$  MAX. INSULATOR RESISTANCE: 5000MΩ min. DIELECTRIC WITHSTANDING VOLTAGE: 1000V AC rms

|                                                                           |                                        |                                                                                                                                                                                                                | SW REFERENCE NO.: 664 ASSEMBLY  |                 |       |
|---------------------------------------------------------------------------|----------------------------------------|----------------------------------------------------------------------------------------------------------------------------------------------------------------------------------------------------------------|---------------------------------|-----------------|-------|
|                                                                           | 664 SERIES D-SUB CONNECTOR             |                                                                                                                                                                                                                | DRAWN: C.B                      | DATE: AUG. 01/2 | 018   |
|                                                                           |                                        |                                                                                                                                                                                                                | CHECKED:                        | DATE:           |       |
| IES FULLY CONFORMS TO<br>OPEAN UNION DIRECTIVES<br>U FOR R₀HS COMPLIANCY. | EDAC INC<br>TORONTO, ONTARIO<br>CANADA | THESE DRAWINGS AND SPECIFICATIONS<br>ARE THE PROPERTY OF EDAC INC.,AND<br>SHALL NOT BE REPRODUCED,OR COPIED<br>OR USED AS THE BASIS FOR THE<br>MANUFACTURE OR SALE OF APPARATUS<br>WITHOUT WRITTEN PERMISSION. | SCALE: (IN C.A.D. 1:1)          | SHEET 1 OF      | 1     |
|                                                                           |                                        |                                                                                                                                                                                                                | DRAWING NUMBER: 664-015-264-03A |                 | ISSUE |
|                                                                           | YOUR CONNECTION TO QUALITY & SERVICE   |                                                                                                                                                                                                                | PART NUMBER: 664-015-           | 264-03A         | 1     |