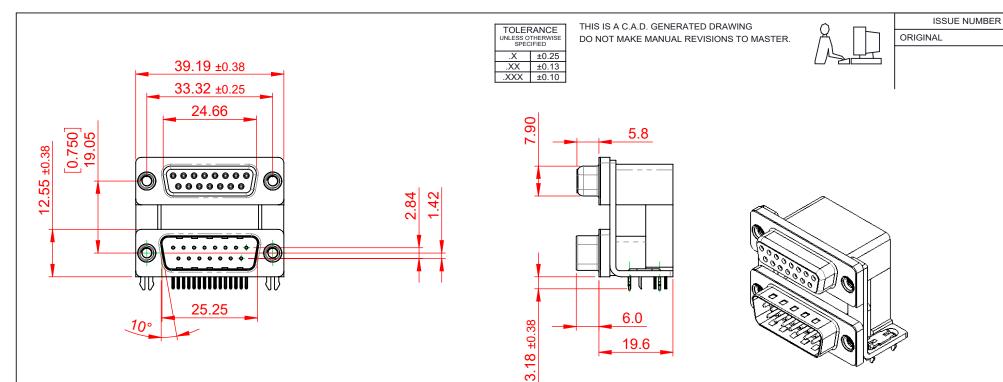

## NOTES:

MATERIAL:

HOUSING: THERMOPLASTIC POLYESTER, UL94V-0, **BLACK IN COLOUR** SHELL: STEEL, NICKEL PLATED CONTACT: COPPER ALLOY, GOLD FLASH PLATING

(1)

OPERATING TEMPERATURE: -55°C ~ 85°C

CURRENT RATING: **3A PER CONTACT** CONTACT RESISTANCE:  $25m\Omega$  MAX. INSULATOR RESISTANCE: 5000MΩ min. DIELECTRIC WITHSTANDING VOLTAGE: 1000V AC rms

|                                                                           |                                        |                                                                                                                                                                                                                | SW REFERENCE NO.: 664 ASSEMBLY  |                 |       |
|---------------------------------------------------------------------------|----------------------------------------|----------------------------------------------------------------------------------------------------------------------------------------------------------------------------------------------------------------|---------------------------------|-----------------|-------|
|                                                                           | 664 SERIES D-SUB CONNECTOR             |                                                                                                                                                                                                                | DRAWN: C.B                      | DATE: AUG. 01/2 | 018   |
|                                                                           |                                        |                                                                                                                                                                                                                | CHECKED:                        | DATE:           |       |
| IES FULLY CONFORMS TO<br>OPEAN UNION DIRECTIVES<br>U FOR R₀HS COMPLIANCY. | EDAC INC<br>TORONTO, ONTARIO<br>CANADA | THESE DRAWINGS AND SPECIFICATIONS<br>ARE THE PROPERTY OF EDAC INC.,AND<br>SHALL NOT BE REPRODUCED,OR COPIED<br>OR USED AS THE BASIS FOR THE<br>MANUFACTURE OR SALE OF APPARATUS<br>WITHOUT WRITTEN PERMISSION. | SCALE: (IN C.A.D. 1:1)          | SHEET 1 OF      | 1     |
|                                                                           |                                        |                                                                                                                                                                                                                | DRAWING NUMBER: 664-015-264-03A |                 | ISSUE |
|                                                                           | YOUR CONNECTION TO QUALITY & SERVICE   |                                                                                                                                                                                                                | PART NUMBER: 664-015-           | 264-03A         | 1     |