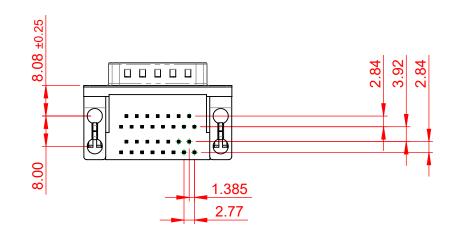

|                                                                            | 664 SERIES D-SUB CONNECTOR |                                                                                                                                                                                                                | SW REFERENCE NO.: 664 ASSEMBLY  |                  |       |
|----------------------------------------------------------------------------|----------------------------|----------------------------------------------------------------------------------------------------------------------------------------------------------------------------------------------------------------|---------------------------------|------------------|-------|
|                                                                            |                            |                                                                                                                                                                                                                | DRAWN: C.B                      | DATE: AUG. 01/20 | 018   |
|                                                                            |                            |                                                                                                                                                                                                                | CHECKED:                        | DATE:            |       |
| HES FULLY CONFORMS TO<br>OPEAN UNION DIRECTIVES<br>SU FOR RoHS COMPLIANCY. | TORONTO, ONTARIO           | THESE DRAWINGS AND SPECIFICATIONS<br>ARE THE PROPERTY OF EDAC INC.,AND<br>SHALL NOT BE REPRODUCED,OR COPIED<br>OR USED AS THE BASIS FOR THE<br>MANUFACTURE OR SALE OF APPARATUS<br>WITHOUT WRITTEN PERMISSION. | SCALE: (IN C.A.D. 1:1)          | SHEET 1 OF       | 1     |
|                                                                            |                            |                                                                                                                                                                                                                | DRAWING NUMBER: 664-015-264-04A |                  | ISSUE |
|                                                                            |                            |                                                                                                                                                                                                                | PART NUMBER: 664-015-264-04A    |                  | 1     |