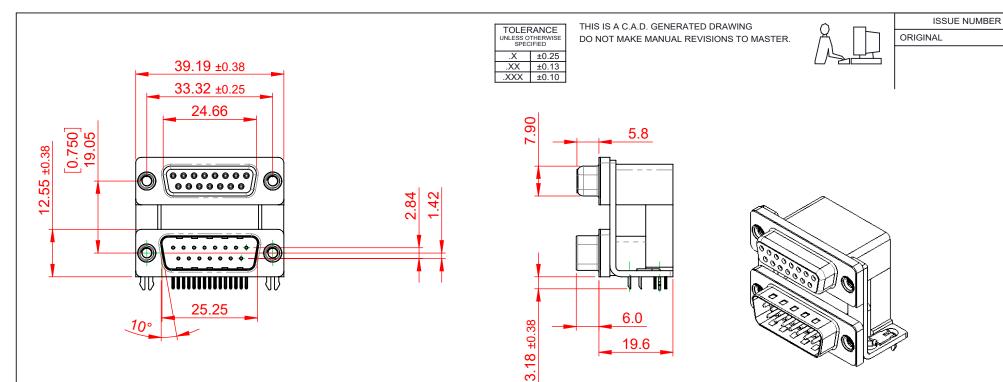

|                                                                            | 664 SERIES D-SUB CONNECTOR |                                                                                                                                                                                                                | SW REFERENCE NO.: 664 ASSEMBLY  |                  |       |
|----------------------------------------------------------------------------|----------------------------|----------------------------------------------------------------------------------------------------------------------------------------------------------------------------------------------------------------|---------------------------------|------------------|-------|
|                                                                            |                            |                                                                                                                                                                                                                | DRAWN: C.B                      | DATE: AUG. 01/20 | 018   |
|                                                                            |                            |                                                                                                                                                                                                                | CHECKED:                        | DATE:            |       |
| HES FULLY CONFORMS TO<br>OPEAN UNION DIRECTIVES<br>SU FOR RoHS COMPLIANCY. | TORONTO, ONTARIO           | THESE DRAWINGS AND SPECIFICATIONS<br>ARE THE PROPERTY OF EDAC INC.,AND<br>SHALL NOT BE REPRODUCED,OR COPIED<br>OR USED AS THE BASIS FOR THE<br>MANUFACTURE OR SALE OF APPARATUS<br>WITHOUT WRITTEN PERMISSION. | SCALE: (IN C.A.D. 1:1)          | SHEET 1 OF       | 1     |
|                                                                            |                            |                                                                                                                                                                                                                | DRAWING NUMBER: 664-015-264-04A |                  | ISSUE |
|                                                                            |                            |                                                                                                                                                                                                                | PART NUMBER: 664-015-264-04A    |                  | 1     |