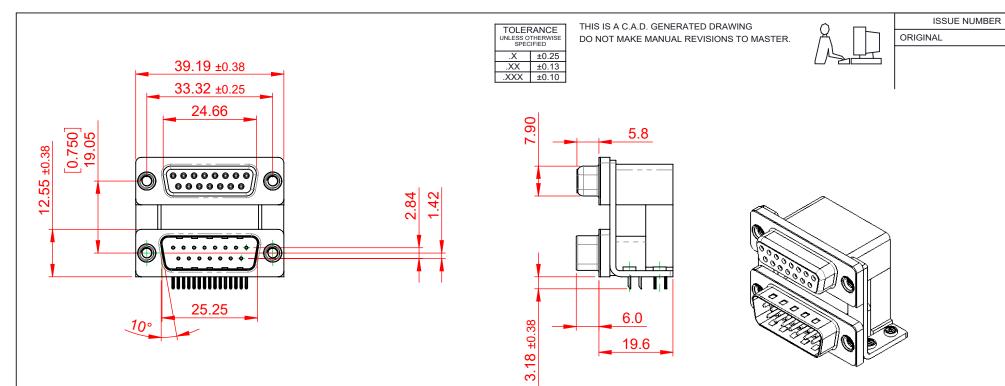

## NOTES:

MATERIAL:

HOUSING: THERMOPLASTIC POLYESTER, UL94V-0, BLACK IN COLOUR SHELL: STEEL, NICKEL PLATED CONTACT: COPPER ALLOY, GOLD FLASH PLATING (1)

OPERATING TEMPERATURE: -55°C ~ 85°C

|                                                                                                   |                                                                                | SW REFERENCE NO.: 664 ASSEMBLY                                                                                                                                                                                 |                                 |                  |       |
|---------------------------------------------------------------------------------------------------|--------------------------------------------------------------------------------|----------------------------------------------------------------------------------------------------------------------------------------------------------------------------------------------------------------|---------------------------------|------------------|-------|
|                                                                                                   | 664 SERIES D-SUB CONNECTOR                                                     |                                                                                                                                                                                                                | DRAWN: C.B                      | DATE: AUG. 01/20 | 018   |
|                                                                                                   |                                                                                |                                                                                                                                                                                                                | CHECKED:                        | DATE:            |       |
| THIS SERIES FULLY CONFORMS TO<br>THE EUROPEAN UNION DIRECTIVES<br>2011/65/EU FOR RoHS COMPLIANCY. | EDAC INC<br>TORONTO, ONTARIO<br>CANADA<br>YOUR CONNECTION TO QUALITY & SERVICE | THESE DRAWINGS AND SPECIFICATIONS<br>ARE THE PROPERTY OF EDAC INC.,AND<br>SHALL NOT BE REPRODUCED,OR COPIED<br>OR USED AS THE BASIS FOR THE<br>MANUFACTURE OR SALE OF APPARATUS<br>WITHOUT WRITTEN PERMISSION. | SCALE: (IN C.A.D. 1:1)          | SHEET 1 OF       | 1     |
|                                                                                                   |                                                                                |                                                                                                                                                                                                                | DRAWING NUMBER: 664-015-264-05A |                  | ISSUE |
|                                                                                                   |                                                                                |                                                                                                                                                                                                                | PART NUMBER: 664-015-           | 664-015-264-05A  |       |