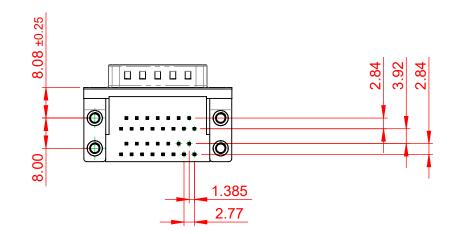

## NOTES:

MATERIAL:

HOUSING: THERMOPLASTIC POLYESTER, UL94V-0, BLACK IN COLOUR SHELL: STEEL, NICKEL PLATED CONTACT: COPPER ALLOY, GOLD FLASH PLATING (1)

OPERATING TEMPERATURE: -55°C ~ 85°C

|                                                                                                   |                                                                                | SW REFERENCE NO.: 664 ASSEMBLY                                                                                                                                                                                 |                                 |                  |       |
|---------------------------------------------------------------------------------------------------|--------------------------------------------------------------------------------|----------------------------------------------------------------------------------------------------------------------------------------------------------------------------------------------------------------|---------------------------------|------------------|-------|
|                                                                                                   | 664 SERIES D-SUB CONNECTOR                                                     |                                                                                                                                                                                                                | DRAWN: C.B                      | DATE: AUG. 01/20 | 018   |
|                                                                                                   |                                                                                |                                                                                                                                                                                                                | CHECKED:                        | DATE:            |       |
| THIS SERIES FULLY CONFORMS TO<br>THE EUROPEAN UNION DIRECTIVES<br>2011/65/EU FOR RoHS COMPLIANCY. | EDAC INC<br>TORONTO, ONTARIO<br>CANADA<br>YOUR CONNECTION TO QUALITY & SERVICE | THESE DRAWINGS AND SPECIFICATIONS<br>ARE THE PROPERTY OF EDAC INC.,AND<br>SHALL NOT BE REPRODUCED,OR COPIED<br>OR USED AS THE BASIS FOR THE<br>MANUFACTURE OR SALE OF APPARATUS<br>WITHOUT WRITTEN PERMISSION. | SCALE: (IN C.A.D. 1:1)          | SHEET 1 OF       | 1     |
|                                                                                                   |                                                                                |                                                                                                                                                                                                                | DRAWING NUMBER: 664-015-264-05A |                  | ISSUE |
|                                                                                                   |                                                                                |                                                                                                                                                                                                                | PART NUMBER: 664-015-           | 664-015-264-05A  |       |