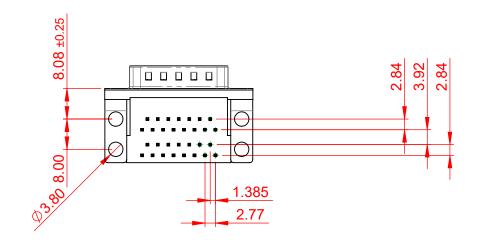

## NOTES:

MATERIAL:

HOUSING:THERMOPLASTIC POLYESTER, UL94V-0,<br/>BLACK IN COLOURSHELL:STEEL, NICKEL PLATEDCONTACT:COPPER ALLOY, 15μ GOLD PLATING

(1)

OPERATING TEMPERATURE: -55°C ~ 85°C

|                                                                                                   |                                                                                |                                                                                                                                                                                                                  |                          | SW REFERENCE NO.: 664 ASSEMBLY |       |  |
|---------------------------------------------------------------------------------------------------|--------------------------------------------------------------------------------|------------------------------------------------------------------------------------------------------------------------------------------------------------------------------------------------------------------|--------------------------|--------------------------------|-------|--|
|                                                                                                   | 664 SERIES D-SUB                                                               | DRAWN: C.B                                                                                                                                                                                                       | DATE: AUG. 01/20         | 018                            |       |  |
|                                                                                                   |                                                                                |                                                                                                                                                                                                                  | CHECKED:                 | DATE:                          |       |  |
| THIS SERIES FULLY CONFORMS TO<br>THE EUROPEAN UNION DIRECTIVES<br>2011/65/EU FOR RoHS COMPLIANCY. | EDAC INC<br>TORONTO, ONTARIO<br>CANADA<br>YOUR CONNECTION TO QUALITY & SERVICE | THESE DRAWINGS AND SPECIFICATIONS<br>ARE THE PROPERTY OF EDAC INC., AND<br>SHALL NOT BE REPRODUCED, OR COPIED<br>OR USED AS THE BASIS FOR THE<br>MANUFACTURE OR SALE OF APPARATUS<br>WITHOUT WRITTEN PERMISSION. | SCALE: (IN C.A.D. 1:1)   | SHEET 1 OF                     | 1     |  |
|                                                                                                   |                                                                                |                                                                                                                                                                                                                  | DRAWING NUMBER: 664-015- | 364-005                        | ISSUE |  |
|                                                                                                   |                                                                                |                                                                                                                                                                                                                  | PART NUMBER: 664-015-    | 364-005                        | 1     |  |