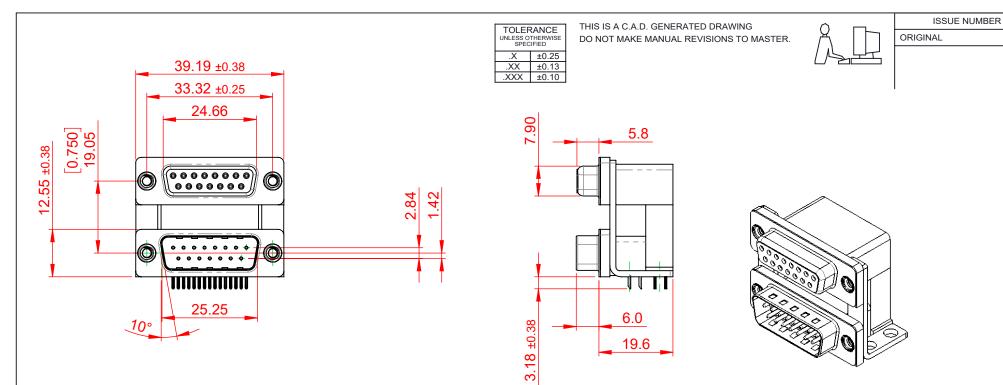

## NOTES:

MATERIAL:

HOUSING:THERMOPLASTIC POLYESTER, UL94V-0,<br/>BLACK IN COLOURSHELL:STEEL, NICKEL PLATEDCONTACT:COPPER ALLOY, 15μ GOLD PLATING

(1)

OPERATING TEMPERATURE: -55°C ~ 85°C

|                                                                                                   |                                                                                |                                                                                                                                                                                                                  |                          | SW REFERENCE NO.: 664 ASSEMBLY |       |  |
|---------------------------------------------------------------------------------------------------|--------------------------------------------------------------------------------|------------------------------------------------------------------------------------------------------------------------------------------------------------------------------------------------------------------|--------------------------|--------------------------------|-------|--|
|                                                                                                   | 664 SERIES D-SUB                                                               | DRAWN: C.B                                                                                                                                                                                                       | DATE: AUG. 01/20         | 018                            |       |  |
|                                                                                                   |                                                                                |                                                                                                                                                                                                                  | CHECKED:                 | DATE:                          |       |  |
| THIS SERIES FULLY CONFORMS TO<br>THE EUROPEAN UNION DIRECTIVES<br>2011/65/EU FOR RoHS COMPLIANCY. | EDAC INC<br>TORONTO, ONTARIO<br>CANADA<br>YOUR CONNECTION TO QUALITY & SERVICE | THESE DRAWINGS AND SPECIFICATIONS<br>ARE THE PROPERTY OF EDAC INC., AND<br>SHALL NOT BE REPRODUCED, OR COPIED<br>OR USED AS THE BASIS FOR THE<br>MANUFACTURE OR SALE OF APPARATUS<br>WITHOUT WRITTEN PERMISSION. | SCALE: (IN C.A.D. 1:1)   | SHEET 1 OF                     | 1     |  |
|                                                                                                   |                                                                                |                                                                                                                                                                                                                  | DRAWING NUMBER: 664-015- | 364-005                        | ISSUE |  |
|                                                                                                   |                                                                                |                                                                                                                                                                                                                  | PART NUMBER: 664-015-    | 364-005                        | 1     |  |