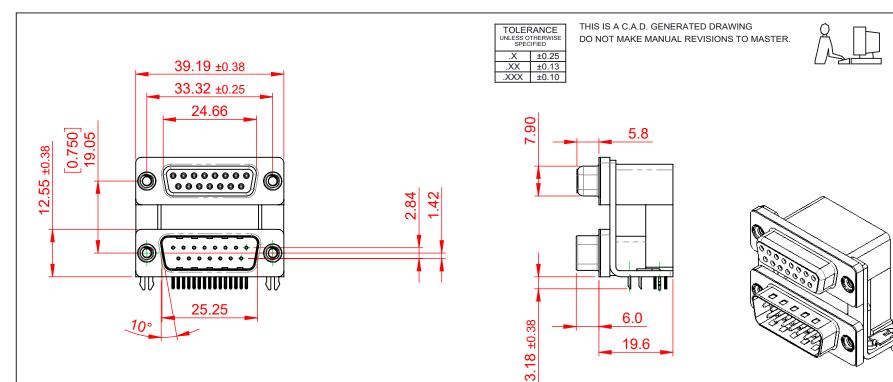

## NOTES:

MATERIAL:

HOUSING: THERMOPLASTIC POLYESTER, UL94V-0, BLACK IN COLOUR SHELL: STEEL, NICKEL PLATED CONTACT: COPPER ALLOY, 15µ GOLD PLATING

**ISSUE NUMBER** 

ORIGINAL

(1)

OPERATING TEMPERATURE: -55°C ~ 85°C

|                                                                                                   |                                      |                                                                                                                                                                                                                |                                 |                  | SW REFERENCE NO.: 664 ASSEMBLY |  |  |
|---------------------------------------------------------------------------------------------------|--------------------------------------|----------------------------------------------------------------------------------------------------------------------------------------------------------------------------------------------------------------|---------------------------------|------------------|--------------------------------|--|--|
|                                                                                                   | 664 SERIES D-SUB (                   | 664 SERIES D-SUB CONNECTOR                                                                                                                                                                                     |                                 | DATE: AUG. 01/20 | 018                            |  |  |
|                                                                                                   |                                      |                                                                                                                                                                                                                | CHECKED:                        | DATE:            |                                |  |  |
| THIS SERIES FULLY CONFORMS TO<br>THE EUROPEAN UNION DIRECTIVES<br>2011/65/EU FOR RoHS COMPLIANCY. | EDAC INC                             | THESE DRAWINGS AND SPECIFICATIONS<br>ARE THE PROPERTY OF EDAC INC.,AND<br>SHALL NOT BE REPRODUCED,OR COPIED<br>OR USED AS THE BASIS FOR THE<br>MANUFACTURE OR SALE OF APPARATUS<br>WITHOUT WRITTEN PERMISSION. | SCALE: (IN C.A.D. 1:1)          | SHEET 1 OF       | 1                              |  |  |
|                                                                                                   | TORONTO, ONTARIO                     |                                                                                                                                                                                                                | DRAWING NUMBER: 664-015-364-045 |                  | ISSUE                          |  |  |
|                                                                                                   | YOUR CONNECTION TO QUALITY & SERVICE |                                                                                                                                                                                                                | PART NUMBER: 664-015-           | 364-045          | 1                              |  |  |