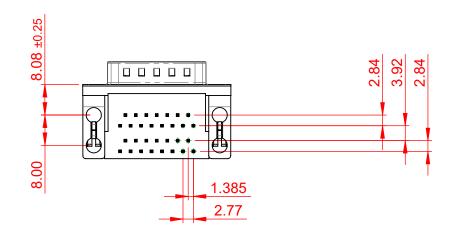

## NOTES:

MATERIAL:

HOUSING: THERMOPLASTIC POLYESTER, UL94V-0, BLACK IN COLOUR SHELL: STEEL, NICKEL PLATED CONTACT: COPPER ALLOY, 15µ GOLD PLATING

**ISSUE NUMBER** 

ORIGINAL

(1)

OPERATING TEMPERATURE: -55°C ~ 85°C

|                                                                                                   |                                      |                                                                                                                                                                                                                |                                 |                  | SW REFERENCE NO.: 664 ASSEMBLY |  |  |
|---------------------------------------------------------------------------------------------------|--------------------------------------|----------------------------------------------------------------------------------------------------------------------------------------------------------------------------------------------------------------|---------------------------------|------------------|--------------------------------|--|--|
|                                                                                                   | 664 SERIES D-SUB (                   | 664 SERIES D-SUB CONNECTOR                                                                                                                                                                                     |                                 | DATE: AUG. 01/20 | 018                            |  |  |
|                                                                                                   |                                      |                                                                                                                                                                                                                | CHECKED:                        | DATE:            |                                |  |  |
| THIS SERIES FULLY CONFORMS TO<br>THE EUROPEAN UNION DIRECTIVES<br>2011/65/EU FOR RoHS COMPLIANCY. | EDAC INC                             | THESE DRAWINGS AND SPECIFICATIONS<br>ARE THE PROPERTY OF EDAC INC.,AND<br>SHALL NOT BE REPRODUCED,OR COPIED<br>OR USED AS THE BASIS FOR THE<br>MANUFACTURE OR SALE OF APPARATUS<br>WITHOUT WRITTEN PERMISSION. | SCALE: (IN C.A.D. 1:1)          | SHEET 1 OF       | 1                              |  |  |
|                                                                                                   | TORONTO, ONTARIO                     |                                                                                                                                                                                                                | DRAWING NUMBER: 664-015-364-045 |                  | ISSUE                          |  |  |
|                                                                                                   | YOUR CONNECTION TO QUALITY & SERVICE |                                                                                                                                                                                                                | PART NUMBER: 664-015-           | 364-045          | 1                              |  |  |