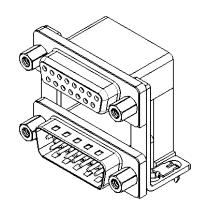

HOUSING: THERMOPLASTIC POLYESTER, UL94V-0, BLACK IN COLOUR SHELL: STEEL, NICKEL PLATED CONTACT: COPPER ALLOY, 15µ GOLD PLATING

OPERATING TEMPERATURE: -55°C ~ 85°C

|                                                                                                   |                                                                                |                                                                                                                                                                                                                |                                 | SW REFERENCE NO.: 664 ASSEMBLY |       |  |
|---------------------------------------------------------------------------------------------------|--------------------------------------------------------------------------------|----------------------------------------------------------------------------------------------------------------------------------------------------------------------------------------------------------------|---------------------------------|--------------------------------|-------|--|
|                                                                                                   | 664 SERIES D-SUB CONNECTOR                                                     |                                                                                                                                                                                                                | DRAWN: C.B                      | DATE: AUG. 01/20               | 018   |  |
| THIS SERIES FULLY CONFORMS TO<br>THE EUROPEAN UNION DIRECTIVES<br>2011/65/EU FOR RoHS COMPLIANCY. |                                                                                |                                                                                                                                                                                                                | CHECKED:                        | DATE:                          |       |  |
|                                                                                                   | EDAC INC<br>TORONTO, ONTARIO<br>CANADA<br>YOUR CONNECTION TO QUALITY & SERVICE | THESE DRAWINGS AND SPECIFICATIONS<br>ARE THE PROPERTY OF EDAC INC.,AND<br>SHALL NOT BE REPRODUCED,OR COPIED<br>OR USED AS THE BASIS FOR THE<br>MANUFACTURE OR SALE OF APPARATUS<br>WITHOUT WRITTEN PERMISSION. | SCALE: (IN C.A.D. 1:1)          | SHEET 1 OF                     | 1     |  |
|                                                                                                   |                                                                                |                                                                                                                                                                                                                | DRAWING NUMBER: 664-015-364-049 |                                | ISSUE |  |
|                                                                                                   |                                                                                |                                                                                                                                                                                                                | PART NUMBER: 664-015-3          | 364-049                        | 1     |  |