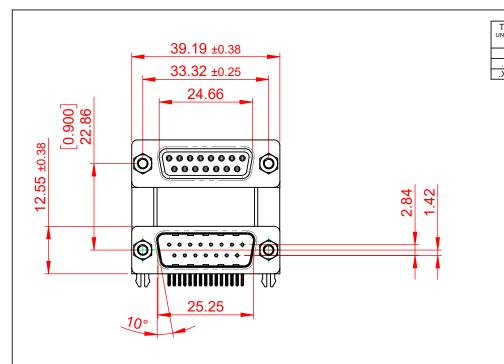

TOLERANCE UNLESS OTHERWISE X ±0.25 XX ±0.13 XXX ±0.10 0 NOT MAKE MANUAL REVISIONS TO MASTER.

**ISSUE NUMBER** 

ORIGINAL

(1)

80.8 80.8 1.385 2.77

COMPLIANT

NOTES:

MATERIAL:

HOUSING: THERMOPLASTIC POLYESTER, UL94V-0, BLACK IN COLOUR SHELL: STEEL, NICKEL PLATED CONTACT: COPPER ALLOY, 15µ GOLD PLATING

OPERATING TEMPERATURE: -55°C ~ 85°C

|                                                                                                   |                                                                                |                                                                                                                                                                                                                |                                 | SW REFERENCE NO.: 664 ASSEMBLY |       |  |
|---------------------------------------------------------------------------------------------------|--------------------------------------------------------------------------------|----------------------------------------------------------------------------------------------------------------------------------------------------------------------------------------------------------------|---------------------------------|--------------------------------|-------|--|
|                                                                                                   | 664 SERIES D-SUB CONNECTOR                                                     |                                                                                                                                                                                                                | DRAWN: C.B                      | DATE: AUG. 01/20               | 018   |  |
| THIS SERIES FULLY CONFORMS TO<br>THE EUROPEAN UNION DIRECTIVES<br>2011/65/EU FOR RoHS COMPLIANCY. |                                                                                |                                                                                                                                                                                                                | CHECKED:                        | DATE:                          |       |  |
|                                                                                                   | EDAC INC<br>TORONTO, ONTARIO<br>CANADA<br>YOUR CONNECTION TO QUALITY & SERVICE | THESE DRAWINGS AND SPECIFICATIONS<br>ARE THE PROPERTY OF EDAC INC.,AND<br>SHALL NOT BE REPRODUCED,OR COPIED<br>OR USED AS THE BASIS FOR THE<br>MANUFACTURE OR SALE OF APPARATUS<br>WITHOUT WRITTEN PERMISSION. | SCALE: (IN C.A.D. 1:1)          | SHEET 1 OF                     | 1     |  |
|                                                                                                   |                                                                                |                                                                                                                                                                                                                | DRAWING NUMBER: 664-015-364-049 |                                | ISSUE |  |
|                                                                                                   |                                                                                |                                                                                                                                                                                                                | PART NUMBER: 664-015-3          | 364-049                        | 1     |  |