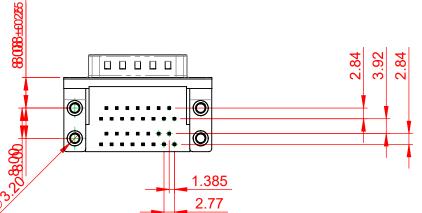

## NOTES:

MATERIAL:

HOUSING:THERMOPLASTIC POLYESTER, UL94V-0,<br/>BLACK IN COLOURSHELL:STEEL, NICKEL PLATEDCONTACT:COPPER ALLOY, 15μ GOLD PLATING

(1)

OPERATING TEMPERATURE: -55°C ~ 85°C

|                                                                                                   | 664 SERIES D-SUB CONNECTOR           |                                                                                                                                                                                                                | SW REFERENCE NO.: 664 ASSEMBLY  |                  |       |
|---------------------------------------------------------------------------------------------------|--------------------------------------|----------------------------------------------------------------------------------------------------------------------------------------------------------------------------------------------------------------|---------------------------------|------------------|-------|
|                                                                                                   |                                      |                                                                                                                                                                                                                | DRAWN: C.B                      | DATE: AUG. 01/20 | 018   |
|                                                                                                   |                                      |                                                                                                                                                                                                                | CHECKED:                        | DATE:            |       |
| THIS SERIES FULLY CONFORMS TO<br>THE EUROPEAN UNION DIRECTIVES<br>2011/65/EU FOR RoHS COMPLIANCY. | EDAC INC                             | THESE DRAWINGS AND SPECIFICATIONS<br>ARE THE PROPERTY OF EDAC INC.,AND<br>SHALL NOT BE REPRODUCED,OR COPIED<br>OR USED AS THE BASIS FOR THE<br>MANUFACTURE OR SALE OF APPARATUS<br>WITHOUT WRITTEN PERMISSION. | SCALE: (IN C.A.D. 1:1)          | SHEET 1 OF       | 1     |
|                                                                                                   | YOUR CONNECTION TO QUALITY & SERVICE |                                                                                                                                                                                                                | DRAWING NUMBER: 664-015-364-050 |                  | ISSUE |
|                                                                                                   |                                      |                                                                                                                                                                                                                | PART NUMBER: 664-015-           | 664-015-364-050  |       |