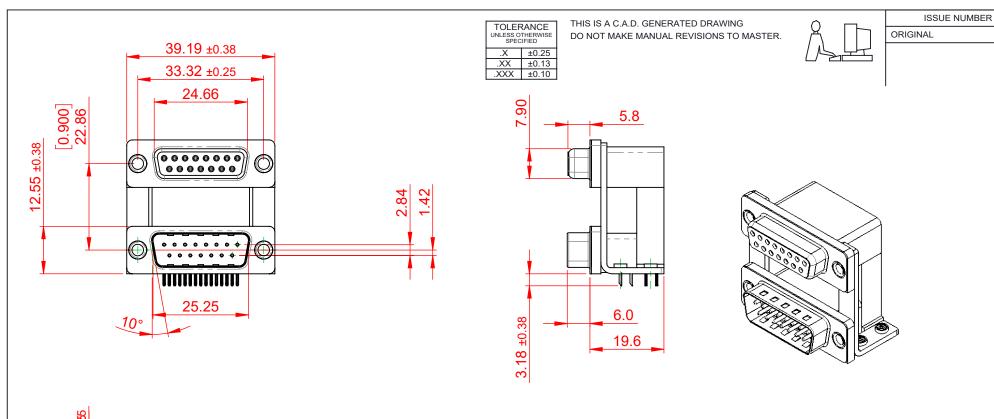

## NOTES:

MATERIAL:

HOUSING:THERMOPLASTIC POLYESTER, UL94V-0,<br/>BLACK IN COLOURSHELL:STEEL, NICKEL PLATEDCONTACT:COPPER ALLOY, 15μ GOLD PLATING

(1)

OPERATING TEMPERATURE: -55°C ~ 85°C

|                                                                                                   | 664 SERIES D-SUB CONNECTOR           |                                                                                                                                                                                                                | SW REFERENCE NO.: 664 ASSEMBLY  |                  |       |
|---------------------------------------------------------------------------------------------------|--------------------------------------|----------------------------------------------------------------------------------------------------------------------------------------------------------------------------------------------------------------|---------------------------------|------------------|-------|
|                                                                                                   |                                      |                                                                                                                                                                                                                | DRAWN: C.B                      | DATE: AUG. 01/20 | 018   |
|                                                                                                   |                                      |                                                                                                                                                                                                                | CHECKED:                        | DATE:            |       |
| THIS SERIES FULLY CONFORMS TO<br>THE EUROPEAN UNION DIRECTIVES<br>2011/65/EU FOR RoHS COMPLIANCY. | EDAC INC                             | THESE DRAWINGS AND SPECIFICATIONS<br>ARE THE PROPERTY OF EDAC INC.,AND<br>SHALL NOT BE REPRODUCED,OR COPIED<br>OR USED AS THE BASIS FOR THE<br>MANUFACTURE OR SALE OF APPARATUS<br>WITHOUT WRITTEN PERMISSION. | SCALE: (IN C.A.D. 1:1)          | SHEET 1 OF       | 1     |
|                                                                                                   | YOUR CONNECTION TO QUALITY & SERVICE |                                                                                                                                                                                                                | DRAWING NUMBER: 664-015-364-050 |                  | ISSUE |
|                                                                                                   |                                      |                                                                                                                                                                                                                | PART NUMBER: 664-015-           | 664-015-364-050  |       |