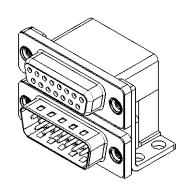

OPERATING TEMPERATURE: -55°C ~ 85°C

|                                                                                                   |                                      |                                                                                                                                                                                                                |                                 |                 | SW REFERENCE NO.: 664 ASSEMBLY |  |  |
|---------------------------------------------------------------------------------------------------|--------------------------------------|----------------------------------------------------------------------------------------------------------------------------------------------------------------------------------------------------------------|---------------------------------|-----------------|--------------------------------|--|--|
|                                                                                                   | 664 SERIES D-SUB                     | 664 SERIES D-SUB CONNECTOR                                                                                                                                                                                     |                                 | DATE: AUG. 01/2 | 018                            |  |  |
|                                                                                                   |                                      |                                                                                                                                                                                                                | CHECKED:                        | DATE:           |                                |  |  |
| THIS SERIES FULLY CONFORMS TO<br>THE EUROPEAN UNION DIRECTIVES<br>2011/65/EU FOR RoHS COMPLIANCY. | EDAC INC                             | THESE DRAWINGS AND SPECIFICATIONS<br>ARE THE PROPERTY OF EDAC INC.,AND<br>SHALL NOT BE REPRODUCED,OR COPIED<br>OR USED AS THE BASIS FOR THE<br>MANUFACTURE OR SALE OF APPARATUS<br>WITHOUT WRITTEN PERMISSION. | SCALE: (IN C.A.D. 1:1)          | SHEET 1 OF      | 1                              |  |  |
|                                                                                                   | TORONTO, ONTARIO<br>CANADA           |                                                                                                                                                                                                                | DRAWING NUMBER: 664-015-664-001 |                 | ISSUE                          |  |  |
|                                                                                                   | YOUR CONNECTION TO QUALITY & SERVICE |                                                                                                                                                                                                                | PART NUMBER: 664-015-           | 664-001         | 1                              |  |  |