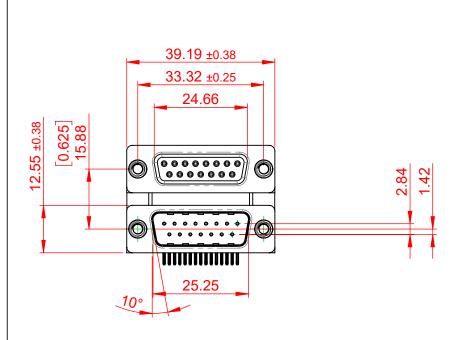

OPERATING TEMPERATURE: -55°C ~ 85°C

|                                                                                                   |                                      |                                                                                                                                                                                                                |                                 |                 | SW REFERENCE NO.: 664 ASSEMBLY |  |  |
|---------------------------------------------------------------------------------------------------|--------------------------------------|----------------------------------------------------------------------------------------------------------------------------------------------------------------------------------------------------------------|---------------------------------|-----------------|--------------------------------|--|--|
|                                                                                                   | 664 SERIES D-SUB                     | 664 SERIES D-SUB CONNECTOR                                                                                                                                                                                     |                                 | DATE: AUG. 01/2 | 018                            |  |  |
|                                                                                                   |                                      |                                                                                                                                                                                                                | CHECKED:                        | DATE:           |                                |  |  |
| THIS SERIES FULLY CONFORMS TO<br>THE EUROPEAN UNION DIRECTIVES<br>2011/65/EU FOR RoHS COMPLIANCY. | EDAC INC                             | THESE DRAWINGS AND SPECIFICATIONS<br>ARE THE PROPERTY OF EDAC INC.,AND<br>SHALL NOT BE REPRODUCED,OR COPIED<br>OR USED AS THE BASIS FOR THE<br>MANUFACTURE OR SALE OF APPARATUS<br>WITHOUT WRITTEN PERMISSION. | SCALE: (IN C.A.D. 1:1)          | SHEET 1 OF      | 1                              |  |  |
|                                                                                                   | TORONTO, ONTARIO<br>CANADA           |                                                                                                                                                                                                                | DRAWING NUMBER: 664-015-664-001 |                 | ISSUE                          |  |  |
|                                                                                                   | YOUR CONNECTION TO QUALITY & SERVICE |                                                                                                                                                                                                                | PART NUMBER: 664-015-           | 664-001         | 1                              |  |  |