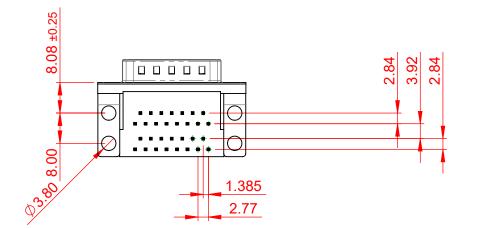

OPERATING TEMPERATURE: -55°C ~ 85°C

|                                                                                                   |                                      |                                                                                                                                                                                                                |                                 |                 | SW REFERENCE NO.: 664 ASSEMBLY |  |  |
|---------------------------------------------------------------------------------------------------|--------------------------------------|----------------------------------------------------------------------------------------------------------------------------------------------------------------------------------------------------------------|---------------------------------|-----------------|--------------------------------|--|--|
|                                                                                                   | 664 SERIES D-SUB                     | 664 SERIES D-SUB CONNECTOR                                                                                                                                                                                     |                                 | DATE: AUG. 01/2 | 018                            |  |  |
|                                                                                                   |                                      |                                                                                                                                                                                                                | CHECKED:                        | DATE:           |                                |  |  |
| THIS SERIES FULLY CONFORMS TO<br>THE EUROPEAN UNION DIRECTIVES<br>2011/65/EU FOR RoHS COMPLIANCY. | EDAC INC                             | THESE DRAWINGS AND SPECIFICATIONS<br>ARE THE PROPERTY OF EDAC INC.,AND<br>SHALL NOT BE REPRODUCED,OR COPIED<br>OR USED AS THE BASIS FOR THE<br>MANUFACTURE OR SALE OF APPARATUS<br>WITHOUT WRITTEN PERMISSION. | SCALE: (IN C.A.D. 1:1)          | SHEET 1 OF      | 1                              |  |  |
|                                                                                                   | TORONTO, ONTARIO<br>CANADA           |                                                                                                                                                                                                                | DRAWING NUMBER: 664-015-664-001 |                 | ISSUE                          |  |  |
|                                                                                                   | YOUR CONNECTION TO QUALITY & SERVICE |                                                                                                                                                                                                                | PART NUMBER: 664-015-           | 664-001         | 1                              |  |  |