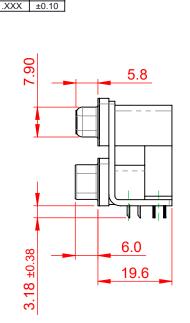

OPERATING TEMPERATURE: -55°C ~ 85°C

|                                                                                                   |                                      |                                                                                                                                                                                                                |                                 |                 | SW REFERENCE NO.: 664 ASSEMBLY |  |  |
|---------------------------------------------------------------------------------------------------|--------------------------------------|----------------------------------------------------------------------------------------------------------------------------------------------------------------------------------------------------------------|---------------------------------|-----------------|--------------------------------|--|--|
|                                                                                                   | 664 SERIES D-SUB                     | 664 SERIES D-SUB CONNECTOR                                                                                                                                                                                     |                                 | DATE: AUG. 01/2 | 018                            |  |  |
|                                                                                                   |                                      |                                                                                                                                                                                                                | CHECKED:                        | DATE:           |                                |  |  |
| THIS SERIES FULLY CONFORMS TO<br>THE EUROPEAN UNION DIRECTIVES<br>2011/65/EU FOR RoHS COMPLIANCY. | EDAC INC                             | THESE DRAWINGS AND SPECIFICATIONS<br>ARE THE PROPERTY OF EDAC INC.,AND<br>SHALL NOT BE REPRODUCED,OR COPIED<br>OR USED AS THE BASIS FOR THE<br>MANUFACTURE OR SALE OF APPARATUS<br>WITHOUT WRITTEN PERMISSION. | SCALE: (IN C.A.D. 1:1)          | SHEET 1 OF      | 1                              |  |  |
|                                                                                                   | TORONTO, ONTARIO<br>CANADA           |                                                                                                                                                                                                                | DRAWING NUMBER: 664-015-664-001 |                 | ISSUE                          |  |  |
|                                                                                                   | YOUR CONNECTION TO QUALITY & SERVICE |                                                                                                                                                                                                                | PART NUMBER: 664-015-           | 664-001         | 1                              |  |  |