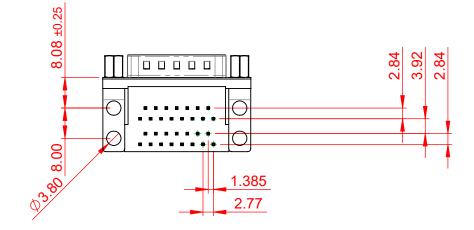

**ISSUE NUMBER** 

ORIGINAL

(1)

MATERIAL:

HOUSING: THERMOPLASTIC POLYESTER, UL94V-0, **BLACK IN COLOUR** SHELL: STEEL, NICKEL PLATED CONTACT: COPPER ALLOY, 30µ GOLD PLATING

OPERATING TEMPERATURE: -55°C ~ 85°C

CURRENT RATING: CONTACT RESISTANCE:  $25m\Omega$  MAX. INSULATOR RESISTANCE: 5000MΩ min. DIELECTRIC WITHSTANDING VOLTAGE: 1000V AC rms

|                                                        | 664 SERIES D-SUB CONNECTOR                                                     |                                                                                                                                                                                                                | SW REFERENCE NO.: 664 ASSEMBLY  |                  |       |
|--------------------------------------------------------|--------------------------------------------------------------------------------|----------------------------------------------------------------------------------------------------------------------------------------------------------------------------------------------------------------|---------------------------------|------------------|-------|
|                                                        |                                                                                |                                                                                                                                                                                                                | DRAWN: C.B                      | DATE: AUG. 01/20 | 018   |
|                                                        |                                                                                |                                                                                                                                                                                                                | CHECKED:                        | DATE:            |       |
| LY CONFORMS TO<br>UNION DIRECTIVES<br>RoHS COMPLIANCY. | EDAC INC<br>TORONTO, ONTARIO<br>CANADA<br>YOUR CONNECTION TO QUALITY & SERVICE | THESE DRAWINGS AND SPECIFICATIONS<br>ARE THE PROPERTY OF EDAC INC.,AND<br>SHALL NOT BE REPRODUCED,OR COPIED<br>OR USED AS THE BASIS FOR THE<br>MANUFACTURE OR SALE OF APPARATUS<br>WITHOUT WRITTEN PERMISSION. | SCALE: (IN C.A.D. 1:1)          | SHEET 1 OF       | 1     |
|                                                        |                                                                                |                                                                                                                                                                                                                | DRAWING NUMBER: 664-015-664-009 |                  | ISSUE |
|                                                        |                                                                                |                                                                                                                                                                                                                | PART NUMBER: 664-015-           | 664-009          | 1     |

## COMPLIANT

THIS SERIES FULL THE EUROPEAN U 2011/65/EU FOR Ro **3A PER CONTACT**