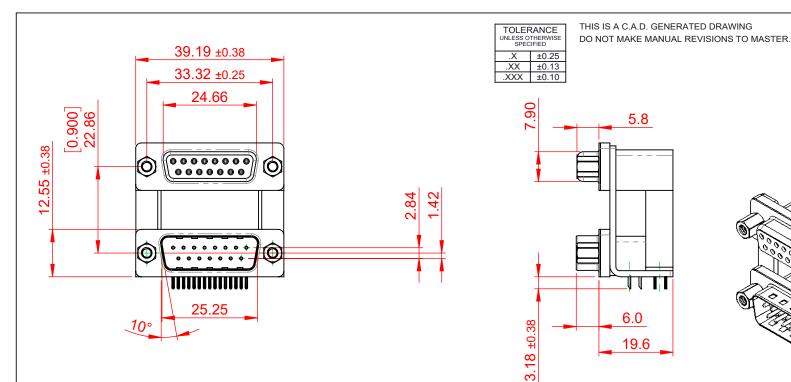

**ISSUE NUMBER** 

ORIGINAL

(1)

MATERIAL:

HOUSING: THERMOPLASTIC POLYESTER, UL94V-0, **BLACK IN COLOUR** SHELL: STEEL, NICKEL PLATED CONTACT: COPPER ALLOY, 30µ GOLD PLATING

OPERATING TEMPERATURE: -55°C ~ 85°C

CURRENT RATING: CONTACT RESISTANCE:  $25m\Omega$  MAX. INSULATOR RESISTANCE: 5000MΩ min. DIELECTRIC WITHSTANDING VOLTAGE: 1000V AC rms

|                                                        | 664 SERIES D-SUB CONNECTOR                                                     |                                                                                                                                                                                                                | SW REFERENCE NO.: 664 ASSEMBLY  |                  |       |
|--------------------------------------------------------|--------------------------------------------------------------------------------|----------------------------------------------------------------------------------------------------------------------------------------------------------------------------------------------------------------|---------------------------------|------------------|-------|
|                                                        |                                                                                |                                                                                                                                                                                                                | DRAWN: C.B                      | DATE: AUG. 01/20 | 018   |
|                                                        |                                                                                |                                                                                                                                                                                                                | CHECKED:                        | DATE:            |       |
| LY CONFORMS TO<br>UNION DIRECTIVES<br>RoHS COMPLIANCY. | EDAC INC<br>TORONTO, ONTARIO<br>CANADA<br>YOUR CONNECTION TO QUALITY & SERVICE | THESE DRAWINGS AND SPECIFICATIONS<br>ARE THE PROPERTY OF EDAC INC.,AND<br>SHALL NOT BE REPRODUCED,OR COPIED<br>OR USED AS THE BASIS FOR THE<br>MANUFACTURE OR SALE OF APPARATUS<br>WITHOUT WRITTEN PERMISSION. | SCALE: (IN C.A.D. 1:1)          | SHEET 1 OF       | 1     |
|                                                        |                                                                                |                                                                                                                                                                                                                | DRAWING NUMBER: 664-015-664-009 |                  | ISSUE |
|                                                        |                                                                                |                                                                                                                                                                                                                | PART NUMBER: 664-015-           | 664-009          | 1     |

## COMPLIANT

THIS SERIES FULL THE EUROPEAN U 2011/65/EU FOR Ro **3A PER CONTACT**