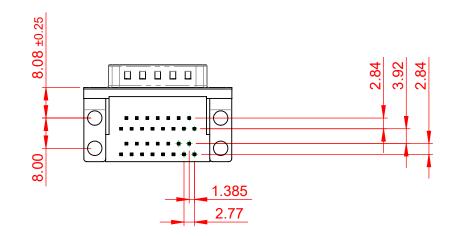

## NOTES:

MATERIAL:

HOUSING: THERMOPLASTIC POLYESTER, UL94V-0, BLACK IN COLOUR SHELL: STEEL, NICKEL PLATED CONTACT: COPPER ALLOY, 30µ GOLD PLATING (1)

OPERATING TEMPERATURE: -55°C ~ 85°C

|                                                                                                   | 664 SERIES D-SUB CONNECTOR SW REFERENCE NO.: 664 ASSEMBLY   DRAWN: C.B DATE: AUG. 01/2018 |                                                                                                                                                                                                                |                                 |                    |       |
|---------------------------------------------------------------------------------------------------|-------------------------------------------------------------------------------------------|----------------------------------------------------------------------------------------------------------------------------------------------------------------------------------------------------------------|---------------------------------|--------------------|-------|
|                                                                                                   |                                                                                           | SW REFERENCE NO.: 664 ASSEMBLY                                                                                                                                                                                 |                                 |                    |       |
|                                                                                                   | 664 SERIES D-SUB CONNECTOR                                                                |                                                                                                                                                                                                                | DRAWN: C.B                      | DATE: AUG. 01/2018 |       |
|                                                                                                   |                                                                                           |                                                                                                                                                                                                                | CHECKED:                        | DATE:              |       |
| THIS SERIES FULLY CONFORMS TO<br>THE EUROPEAN UNION DIRECTIVES<br>2011/65/EU FOR RoHS COMPLIANCY. | EDAC INC<br>TORONTO, ONTARIO<br>CANADA<br>YOUR CONNECTION TO QUALITY & SERVICE            | THESE DRAWINGS AND SPECIFICATIONS<br>ARE THE PROPERTY OF EDAC INC.,AND<br>SHALL NOT BE REPRODUCED,OR COPIED<br>OR USED AS THE BASIS FOR THE<br>MANUFACTURE OR SALE OF APPARATUS<br>WITHOUT WRITTEN PERMISSION. | SCALE: (IN C.A.D. 1:1)          | SHEET 1 OF         | 1     |
|                                                                                                   |                                                                                           |                                                                                                                                                                                                                | DRAWING NUMBER: 664-015-664-00A |                    | ISSUE |
|                                                                                                   |                                                                                           |                                                                                                                                                                                                                | PART NUMBER: 664-015-           | 664-00A            | 1     |