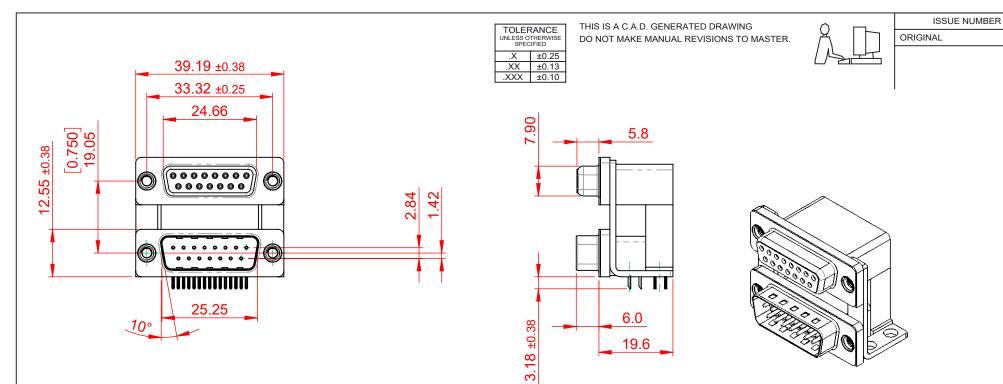

## NOTES:

MATERIAL:

HOUSING: THERMOPLASTIC POLYESTER, UL94V-0, BLACK IN COLOUR SHELL: STEEL, NICKEL PLATED CONTACT: COPPER ALLOY, 30µ GOLD PLATING (1)

OPERATING TEMPERATURE: -55°C ~ 85°C

|                                                                                                   | 664 SERIES D-SUB CONNECTOR SW REFERENCE NO.: 664 ASSEMBLY   DRAWN: C.B DATE: AUG. 01/2018 |                                                                                                                                                                                                                |                                 |                    |       |
|---------------------------------------------------------------------------------------------------|-------------------------------------------------------------------------------------------|----------------------------------------------------------------------------------------------------------------------------------------------------------------------------------------------------------------|---------------------------------|--------------------|-------|
|                                                                                                   |                                                                                           | SW REFERENCE NO.: 664 ASSEMBLY                                                                                                                                                                                 |                                 |                    |       |
|                                                                                                   | 664 SERIES D-SUB CONNECTOR                                                                |                                                                                                                                                                                                                | DRAWN: C.B                      | DATE: AUG. 01/2018 |       |
|                                                                                                   |                                                                                           |                                                                                                                                                                                                                | CHECKED:                        | DATE:              |       |
| THIS SERIES FULLY CONFORMS TO<br>THE EUROPEAN UNION DIRECTIVES<br>2011/65/EU FOR RoHS COMPLIANCY. | EDAC INC<br>TORONTO, ONTARIO<br>CANADA<br>YOUR CONNECTION TO QUALITY & SERVICE            | THESE DRAWINGS AND SPECIFICATIONS<br>ARE THE PROPERTY OF EDAC INC.,AND<br>SHALL NOT BE REPRODUCED,OR COPIED<br>OR USED AS THE BASIS FOR THE<br>MANUFACTURE OR SALE OF APPARATUS<br>WITHOUT WRITTEN PERMISSION. | SCALE: (IN C.A.D. 1:1)          | SHEET 1 OF         | 1     |
|                                                                                                   |                                                                                           |                                                                                                                                                                                                                | DRAWING NUMBER: 664-015-664-00A |                    | ISSUE |
|                                                                                                   |                                                                                           |                                                                                                                                                                                                                | PART NUMBER: 664-015-           | 664-00A            | 1     |