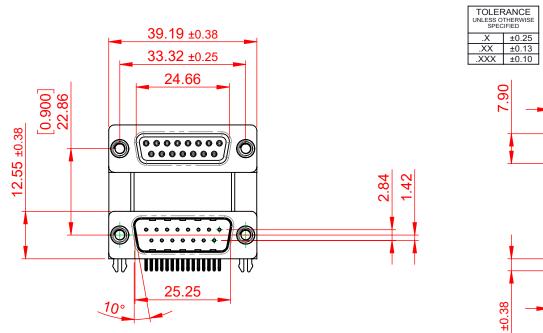

**ISSUE NUMBER** 

ORIGINAL

(1)

MATERIAL:

THIS IS A C.A.D. GENERATED DRAWING

DO NOT MAKE MANUAL REVISIONS TO MASTER.

HOUSING: THERMOPLASTIC POLYESTER, UL94V-0, BLACK IN COLOUR SHELL: STEEL, NICKEL PLATED CONTACT: COPPER ALLOY, 30µ GOLD PLATING

OPERATING TEMPERATURE: -55°C ~ 85°C

|                                                                                                   |                                                                                | SW REFERENCE NO.: 664 ASSEMBLY                                                                                                                                                                                 |                              |                  |       |
|---------------------------------------------------------------------------------------------------|--------------------------------------------------------------------------------|----------------------------------------------------------------------------------------------------------------------------------------------------------------------------------------------------------------|------------------------------|------------------|-------|
|                                                                                                   | 664 SERIES D-SUB CONNECTOR                                                     |                                                                                                                                                                                                                | DRAWN: C.B                   | DATE: AUG. 01/20 | 018   |
|                                                                                                   |                                                                                |                                                                                                                                                                                                                | CHECKED:                     | DATE:            |       |
| THIS SERIES FULLY CONFORMS TO<br>THE EUROPEAN UNION DIRECTIVES<br>2011/65/EU FOR RoHS COMPLIANCY. | EDAC INC<br>TORONTO, ONTARIO<br>CANADA<br>YOUR CONNECTION TO QUALITY & SERVICE | THESE DRAWINGS AND SPECIFICATIONS<br>ARE THE PROPERTY OF EDAC INC.,AND<br>SHALL NOT BE REPRODUCED,OR COPIED<br>OR USED AS THE BASIS FOR THE<br>MANUFACTURE OR SALE OF APPARATUS<br>WITHOUT WRITTEN PERMISSION. | SCALE: (IN C.A.D. 1:1)       | SHEET 1 OF       | 1     |
|                                                                                                   |                                                                                |                                                                                                                                                                                                                | DRAWING NUMBER: 664-015-     | 664-03C          | ISSUE |
|                                                                                                   |                                                                                |                                                                                                                                                                                                                | PART NUMBER: 664-015-664-03C |                  | 1     |

COMPLIANT