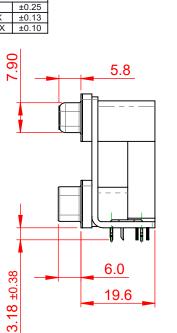

**ISSUE NUMBER** 

ORIGINAL

(1)

MATERIAL:

THIS IS A C.A.D. GENERATED DRAWING

DO NOT MAKE MANUAL REVISIONS TO MASTER.

HOUSING: THERMOPLASTIC POLYESTER, UL94V-0, BLACK IN COLOUR SHELL: STEEL, NICKEL PLATED CONTACT: COPPER ALLOY, 30µ GOLD PLATING

OPERATING TEMPERATURE: -55°C ~ 85°C

|                                                                                                   |                                                                                | SW REFERENCE NO.: 664 ASSEMBLY                                                                                                                                                                                 |                              |                  |       |
|---------------------------------------------------------------------------------------------------|--------------------------------------------------------------------------------|----------------------------------------------------------------------------------------------------------------------------------------------------------------------------------------------------------------|------------------------------|------------------|-------|
|                                                                                                   | 664 SERIES D-SUB CONNECTOR                                                     |                                                                                                                                                                                                                | DRAWN: C.B                   | DATE: AUG. 01/20 | 018   |
|                                                                                                   |                                                                                |                                                                                                                                                                                                                | CHECKED:                     | DATE:            |       |
| THIS SERIES FULLY CONFORMS TO<br>THE EUROPEAN UNION DIRECTIVES<br>2011/65/EU FOR RoHS COMPLIANCY. | EDAC INC<br>TORONTO, ONTARIO<br>CANADA<br>YOUR CONNECTION TO QUALITY & SERVICE | THESE DRAWINGS AND SPECIFICATIONS<br>ARE THE PROPERTY OF EDAC INC.,AND<br>SHALL NOT BE REPRODUCED,OR COPIED<br>OR USED AS THE BASIS FOR THE<br>MANUFACTURE OR SALE OF APPARATUS<br>WITHOUT WRITTEN PERMISSION. | SCALE: (IN C.A.D. 1:1)       | SHEET 1 OF       | 1     |
|                                                                                                   |                                                                                |                                                                                                                                                                                                                | DRAWING NUMBER: 664-015-     | 664-03C          | ISSUE |
|                                                                                                   |                                                                                |                                                                                                                                                                                                                | PART NUMBER: 664-015-664-03C |                  | 1     |

COMPLIANT