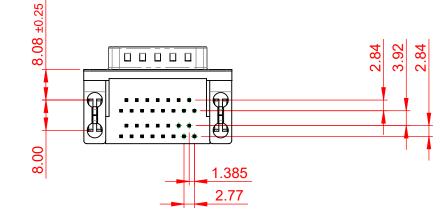

**ISSUE NUMBER** 

ORIGINAL

(1)

MATERIAL:

THIS IS A C.A.D. GENERATED DRAWING

DO NOT MAKE MANUAL REVISIONS TO MASTER.

HOUSING: THERMOPLASTIC POLYESTER, UL94V-0, BLACK IN COLOUR SHELL: STEEL, NICKEL PLATED CONTACT: COPPER ALLOY, 30µ GOLD PLATING

OPERATING TEMPERATURE: -55°C ~ 85°C

|                                                                                                   |                                                                                | SW REFERENCE NO.: 664 ASSEMBLY                                                                                                                                                                                 |                              |                  |       |
|---------------------------------------------------------------------------------------------------|--------------------------------------------------------------------------------|----------------------------------------------------------------------------------------------------------------------------------------------------------------------------------------------------------------|------------------------------|------------------|-------|
|                                                                                                   | 664 SERIES D-SUB CONNECTOR                                                     |                                                                                                                                                                                                                | DRAWN: C.B                   | DATE: AUG. 01/20 | 018   |
|                                                                                                   |                                                                                |                                                                                                                                                                                                                | CHECKED:                     | DATE:            |       |
| THIS SERIES FULLY CONFORMS TO<br>THE EUROPEAN UNION DIRECTIVES<br>2011/65/EU FOR RoHS COMPLIANCY. | EDAC INC<br>TORONTO, ONTARIO<br>CANADA<br>YOUR CONNECTION TO QUALITY & SERVICE | THESE DRAWINGS AND SPECIFICATIONS<br>ARE THE PROPERTY OF EDAC INC.,AND<br>SHALL NOT BE REPRODUCED,OR COPIED<br>OR USED AS THE BASIS FOR THE<br>MANUFACTURE OR SALE OF APPARATUS<br>WITHOUT WRITTEN PERMISSION. | SCALE: (IN C.A.D. 1:1)       | SHEET 1 OF       | 1     |
|                                                                                                   |                                                                                |                                                                                                                                                                                                                | DRAWING NUMBER: 664-015-     | 664-03C          | ISSUE |
|                                                                                                   |                                                                                |                                                                                                                                                                                                                | PART NUMBER: 664-015-664-03C |                  | 1     |

COMPLIANT