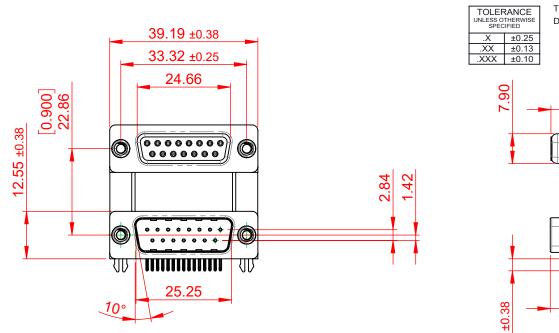

THIS IS A C.A.D. GENERATED DRAWING DO NOT MAKE MANUAL REVISIONS TO MASTER.

| $\land \neg$ |    |
|--------------|----|
| X I D        | OF |
|              |    |
|              |    |

**ISSUE NUMBER** (1)RIGINAL

NOTES:

MATERIAL:

HOUSING: THERMOPLASTIC POLYESTER, UL94V-0, **BLACK IN COLOUR** SHELL: STEEL, NICKEL PLATED CONTACT: COPPER ALLOY, 30µ GOLD PLATING

OPERATING TEMPERATURE: -55°C ~ 85°C

CURRENT RATING: **3A PER CONTACT** CONTACT RESISTANCE:  $25m\Omega$  MAX. INSULATOR RESISTANCE: 5000MΩ min. DIELECTRIC

| WITHSTANDING VOLTAGE: 1000V AC rms                                    |                                                                                                                                                                                                                |                                       |                  |       |  |  |
|-----------------------------------------------------------------------|----------------------------------------------------------------------------------------------------------------------------------------------------------------------------------------------------------------|---------------------------------------|------------------|-------|--|--|
| 664 SERIES D-SUB CONNECTOR                                            |                                                                                                                                                                                                                | SW REFERENCE NO.: 664 A               | SSEMBLY          |       |  |  |
|                                                                       |                                                                                                                                                                                                                | DRAWN: C.B                            | DATE: AUG. 01/20 | )18   |  |  |
|                                                                       |                                                                                                                                                                                                                | CHECKED:                              | DATE:            |       |  |  |
| EDAC INC<br>TORONTO, ONTARIO<br>CANADA<br>ECTION TO QUALITY & SERVICE | THESE DRAWINGS AND SPECIFICATIONS<br>ARE THE PROPERTY OF EDAC INC.,AND<br>SHALL NOT BE REPRODUCED,OR COPIED<br>OR USED AS THE BASIS FOR THE<br>MANUFACTURE OR SALE OF APPARATUS<br>WITHOUT WRITTEN PERMISSION. | SCALE: (IN C.A.D. 1:1)                | SHEET 1 OF       | 1     |  |  |
|                                                                       |                                                                                                                                                                                                                | DRAWING NUMBER: 664-015-664-048 ISSUE |                  | ISSUE |  |  |
|                                                                       |                                                                                                                                                                                                                | PART NUMBER: 664-015-0                | 64-048           | 1     |  |  |
|                                                                       |                                                                                                                                                                                                                |                                       |                  |       |  |  |

J COMPLIANT

THIS SERIES FULLY CONFORMS TO THE EUROPEAN UNION DIRECTIVES 2011/65/EU FOR RoHS COMPLIANCY.

| EDAC INC<br>TORONTO, ONTARIO<br>CANADA<br>YOUR CONNECTION TO QUALITY & SERVICE | T<br>A<br>S<br>O<br>M<br>V |
|--------------------------------------------------------------------------------|----------------------------|
|                                                                                |                            |