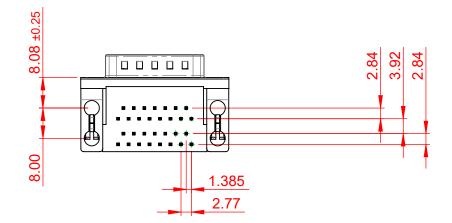

THIS IS A C.A.D. GENERATED DRAWING DO NOT MAKE MANUAL REVISIONS TO MASTER.

| $\land \neg$ |    |
|--------------|----|
| X I D        | OF |
|              |    |
|              |    |

**ISSUE NUMBER** (1)RIGINAL

NOTES:

MATERIAL:

HOUSING: THERMOPLASTIC POLYESTER, UL94V-0, **BLACK IN COLOUR** SHELL: STEEL, NICKEL PLATED CONTACT: COPPER ALLOY, 30µ GOLD PLATING

OPERATING TEMPERATURE: -55°C ~ 85°C

CURRENT RATING: **3A PER CONTACT** CONTACT RESISTANCE:  $25m\Omega$  MAX. INSULATOR RESISTANCE: 5000MΩ min. DIELECTRIC

| WITHSTANDING VOLTAGE: 1000V AC rms                                    |                                                                                                                                                                                                                |                                       |                  |       |  |  |
|-----------------------------------------------------------------------|----------------------------------------------------------------------------------------------------------------------------------------------------------------------------------------------------------------|---------------------------------------|------------------|-------|--|--|
| 664 SERIES D-SUB CONNECTOR                                            |                                                                                                                                                                                                                | SW REFERENCE NO.: 664 A               | SSEMBLY          |       |  |  |
|                                                                       |                                                                                                                                                                                                                | DRAWN: C.B                            | DATE: AUG. 01/20 | )18   |  |  |
|                                                                       |                                                                                                                                                                                                                | CHECKED:                              | DATE:            |       |  |  |
| EDAC INC<br>TORONTO, ONTARIO<br>CANADA<br>ECTION TO QUALITY & SERVICE | THESE DRAWINGS AND SPECIFICATIONS<br>ARE THE PROPERTY OF EDAC INC.,AND<br>SHALL NOT BE REPRODUCED,OR COPIED<br>OR USED AS THE BASIS FOR THE<br>MANUFACTURE OR SALE OF APPARATUS<br>WITHOUT WRITTEN PERMISSION. | SCALE: (IN C.A.D. 1:1)                | SHEET 1 OF       | 1     |  |  |
|                                                                       |                                                                                                                                                                                                                | DRAWING NUMBER: 664-015-664-048 ISSUE |                  | ISSUE |  |  |
|                                                                       |                                                                                                                                                                                                                | PART NUMBER: 664-015-0                | 64-048           | 1     |  |  |
|                                                                       |                                                                                                                                                                                                                |                                       |                  |       |  |  |

J COMPLIANT

THIS SERIES FULLY CONFORMS TO THE EUROPEAN UNION DIRECTIVES 2011/65/EU FOR RoHS COMPLIANCY.

| EDAC INC<br>TORONTO, ONTARIO<br>CANADA<br>YOUR CONNECTION TO QUALITY & SERVICE | T<br>A<br>S<br>O<br>M<br>V |
|--------------------------------------------------------------------------------|----------------------------|
|                                                                                |                            |