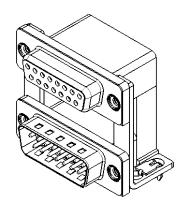

| WITHSTANDING VOLTAGE: 1000V AC rms                                    |                                                                                                                                                                                                                |                                       |                  |       |  |  |
|-----------------------------------------------------------------------|----------------------------------------------------------------------------------------------------------------------------------------------------------------------------------------------------------------|---------------------------------------|------------------|-------|--|--|
| 664 SERIES D-SUB CONNECTOR                                            |                                                                                                                                                                                                                | SW REFERENCE NO.: 664 A               | SSEMBLY          |       |  |  |
|                                                                       |                                                                                                                                                                                                                | DRAWN: C.B                            | DATE: AUG. 01/20 | )18   |  |  |
|                                                                       |                                                                                                                                                                                                                | CHECKED:                              | DATE:            |       |  |  |
| EDAC INC<br>TORONTO, ONTARIO<br>CANADA<br>ECTION TO QUALITY & SERVICE | THESE DRAWINGS AND SPECIFICATIONS<br>ARE THE PROPERTY OF EDAC INC.,AND<br>SHALL NOT BE REPRODUCED,OR COPIED<br>OR USED AS THE BASIS FOR THE<br>MANUFACTURE OR SALE OF APPARATUS<br>WITHOUT WRITTEN PERMISSION. | SCALE: (IN C.A.D. 1:1)                | SHEET 1 OF       | 1     |  |  |
|                                                                       |                                                                                                                                                                                                                | DRAWING NUMBER: 664-015-664-048 ISSUE |                  | ISSUE |  |  |
|                                                                       |                                                                                                                                                                                                                | PART NUMBER: 664-015-0                | 64-048           | 1     |  |  |
|                                                                       |                                                                                                                                                                                                                |                                       |                  |       |  |  |