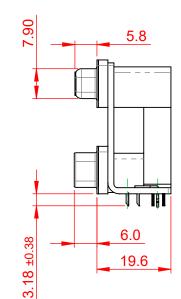

THIS IS A C.A.D. GENERATED DRAWING DO NOT MAKE MANUAL REVISIONS TO MASTER.

| $\land \neg$ |    |
|--------------|----|
| X I D        | OF |
|              |    |
|              |    |

**ISSUE NUMBER** (1)RIGINAL

NOTES:

MATERIAL:

HOUSING: THERMOPLASTIC POLYESTER, UL94V-0, **BLACK IN COLOUR** SHELL: STEEL, NICKEL PLATED CONTACT: COPPER ALLOY, 30µ GOLD PLATING

OPERATING TEMPERATURE: -55°C ~ 85°C

CURRENT RATING: **3A PER CONTACT** CONTACT RESISTANCE:  $25m\Omega$  MAX. INSULATOR RESISTANCE: 5000MΩ min. DIELECTRIC

| WITHSTANDING VOLTAGE: 1000V AC rms                                    |                                                                                                                                                                                                                |                                       |                  |       |  |  |
|-----------------------------------------------------------------------|----------------------------------------------------------------------------------------------------------------------------------------------------------------------------------------------------------------|---------------------------------------|------------------|-------|--|--|
| 664 SERIES D-SUB CONNECTOR                                            |                                                                                                                                                                                                                | SW REFERENCE NO.: 664 A               | SSEMBLY          |       |  |  |
|                                                                       |                                                                                                                                                                                                                | DRAWN: C.B                            | DATE: AUG. 01/20 | )18   |  |  |
|                                                                       |                                                                                                                                                                                                                | CHECKED:                              | DATE:            |       |  |  |
| EDAC INC<br>TORONTO, ONTARIO<br>CANADA<br>ECTION TO QUALITY & SERVICE | THESE DRAWINGS AND SPECIFICATIONS<br>ARE THE PROPERTY OF EDAC INC.,AND<br>SHALL NOT BE REPRODUCED,OR COPIED<br>OR USED AS THE BASIS FOR THE<br>MANUFACTURE OR SALE OF APPARATUS<br>WITHOUT WRITTEN PERMISSION. | SCALE: (IN C.A.D. 1:1)                | SHEET 1 OF       | 1     |  |  |
|                                                                       |                                                                                                                                                                                                                | DRAWING NUMBER: 664-015-664-048 ISSUE |                  | ISSUE |  |  |
|                                                                       |                                                                                                                                                                                                                | PART NUMBER: 664-015-0                | 64-048           | 1     |  |  |
|                                                                       |                                                                                                                                                                                                                |                                       |                  |       |  |  |

J COMPLIANT

THIS SERIES FULLY CONFORMS TO THE EUROPEAN UNION DIRECTIVES 2011/65/EU FOR RoHS COMPLIANCY.

| EDAC INC<br>TORONTO, ONTARIO<br>CANADA<br>YOUR CONNECTION TO QUALITY & SERVICE | T<br>A<br>S<br>O<br>M<br>V |
|--------------------------------------------------------------------------------|----------------------------|
|                                                                                |                            |