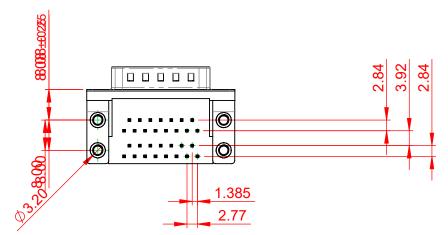

## NOTES:

MATERIAL:

HOUSING: THERMOPLASTIC POLYESTER, UL94V-0, BLACK IN COLOUR SHELL: STEEL, NICKEL PLATED CONTACT: COPPER ALLOY, 30µ GOLD PLATING (1)

OPERATING TEMPERATURE: -55°C ~ 85°C

|                                                                                                   |                                                                                | SW REFERENCE NO.: 664 ASSEMBLY                                                                                                                                                                                 |                                 |                 |       |
|---------------------------------------------------------------------------------------------------|--------------------------------------------------------------------------------|----------------------------------------------------------------------------------------------------------------------------------------------------------------------------------------------------------------|---------------------------------|-----------------|-------|
|                                                                                                   | 664 SERIES D-SUB CONNECTOR                                                     |                                                                                                                                                                                                                | DRAWN: C.B                      | DATE: AUG. 01/2 | 018   |
|                                                                                                   |                                                                                |                                                                                                                                                                                                                | CHECKED: DATE:                  |                 |       |
| THIS SERIES FULLY CONFORMS TO<br>THE EUROPEAN UNION DIRECTIVES<br>2011/65/EU FOR RoHS COMPLIANCY. | EDAC INC<br>TORONTO, ONTARIO<br>CANADA<br>YOUR CONNECTION TO QUALITY & SERVICE | THESE DRAWINGS AND SPECIFICATIONS<br>ARE THE PROPERTY OF EDAC INC.,AND<br>SHALL NOT BE REPRODUCED,OR COPIED<br>OR USED AS THE BASIS FOR THE<br>MANUFACTURE OR SALE OF APPARATUS<br>WITHOUT WRITTEN PERMISSION. | SCALE: (IN C.A.D. 1:1)          | SHEET 1 OF      | 1     |
|                                                                                                   |                                                                                |                                                                                                                                                                                                                | DRAWING NUMBER: 664-015-664-055 |                 | ISSUE |
|                                                                                                   |                                                                                |                                                                                                                                                                                                                | PART NUMBER: 664-015-           | 664-055         | 1     |