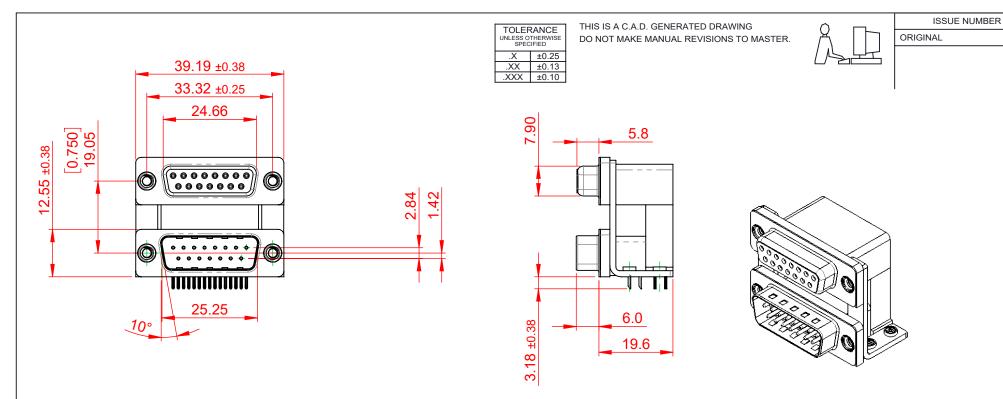

## NOTES:

MATERIAL:

HOUSING: THERMOPLASTIC POLYESTER, UL94V-0, BLACK IN COLOUR SHELL: STEEL, NICKEL PLATED CONTACT: COPPER ALLOY, 30µ GOLD PLATING (1)

OPERATING TEMPERATURE: -55°C ~ 85°C

|                                                                                                   |                                                                                | SW REFERENCE NO.: 664 ASSEMBLY                                                                                                                                                                                 |                                 |                 |       |
|---------------------------------------------------------------------------------------------------|--------------------------------------------------------------------------------|----------------------------------------------------------------------------------------------------------------------------------------------------------------------------------------------------------------|---------------------------------|-----------------|-------|
|                                                                                                   | 664 SERIES D-SUB CONNECTOR                                                     |                                                                                                                                                                                                                | DRAWN: C.B                      | DATE: AUG. 01/2 | 018   |
|                                                                                                   |                                                                                |                                                                                                                                                                                                                | CHECKED: DATE:                  |                 |       |
| THIS SERIES FULLY CONFORMS TO<br>THE EUROPEAN UNION DIRECTIVES<br>2011/65/EU FOR RoHS COMPLIANCY. | EDAC INC<br>TORONTO, ONTARIO<br>CANADA<br>YOUR CONNECTION TO QUALITY & SERVICE | THESE DRAWINGS AND SPECIFICATIONS<br>ARE THE PROPERTY OF EDAC INC.,AND<br>SHALL NOT BE REPRODUCED,OR COPIED<br>OR USED AS THE BASIS FOR THE<br>MANUFACTURE OR SALE OF APPARATUS<br>WITHOUT WRITTEN PERMISSION. | SCALE: (IN C.A.D. 1:1)          | SHEET 1 OF      | 1     |
|                                                                                                   |                                                                                |                                                                                                                                                                                                                | DRAWING NUMBER: 664-015-664-055 |                 | ISSUE |
|                                                                                                   |                                                                                |                                                                                                                                                                                                                | PART NUMBER: 664-015-           | 664-055         | 1     |