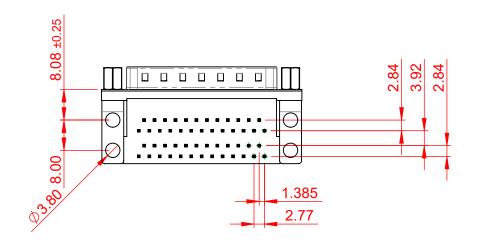

## NOTES:

MATERIAL:

HOUSING: THERMOPLASTIC POLYESTER, UL94V-0, BLACK IN COLOUR SHELL: STEEL, NICKEL PLATED CONTACT: COPPER ALLOY, GOLD FLASH PLATING

OPERATING TEMPERATURE: -55°C ~ 85°C

|                                                                                                   |                                                                                | SW REFERENCE NO.: 664 ASSEMBLY                                                                                                                                                                                 |                                 |                 |       |
|---------------------------------------------------------------------------------------------------|--------------------------------------------------------------------------------|----------------------------------------------------------------------------------------------------------------------------------------------------------------------------------------------------------------|---------------------------------|-----------------|-------|
|                                                                                                   | 664 SERIES D-SUB CONNECTOR                                                     |                                                                                                                                                                                                                | DRAWN: C.B                      | DATE: AUG. 01/2 | 018   |
|                                                                                                   |                                                                                |                                                                                                                                                                                                                | CHECKED:                        | DATE:           |       |
| THIS SERIES FULLY CONFORMS TO<br>THE EUROPEAN UNION DIRECTIVES<br>2011/65/EU FOR RoHS COMPLIANCY. | EDAG INC<br>TORONTO, ONTARIO<br>CANADA<br>YOUR CONNECTION TO QUALITY & SERVICE | THESE DRAWINGS AND SPECIFICATIONS<br>ARE THE PROPERTY OF EDAC INC.,AND<br>SHALL NOT BE REPRODUCED,OR COPIED<br>OR USED AS THE BASIS FOR THE<br>MANUFACTURE OR SALE OF APPARATUS<br>WITHOUT WRITTEN PERMISSION. | SCALE: (IN C.A.D. 1:1)          | SHEET 1 OF      | 1     |
|                                                                                                   |                                                                                |                                                                                                                                                                                                                | DRAWING NUMBER: 664-025-264-003 |                 | ISSUE |
|                                                                                                   |                                                                                |                                                                                                                                                                                                                | PART NUMBER: 664-025-264-003    |                 | 1     |