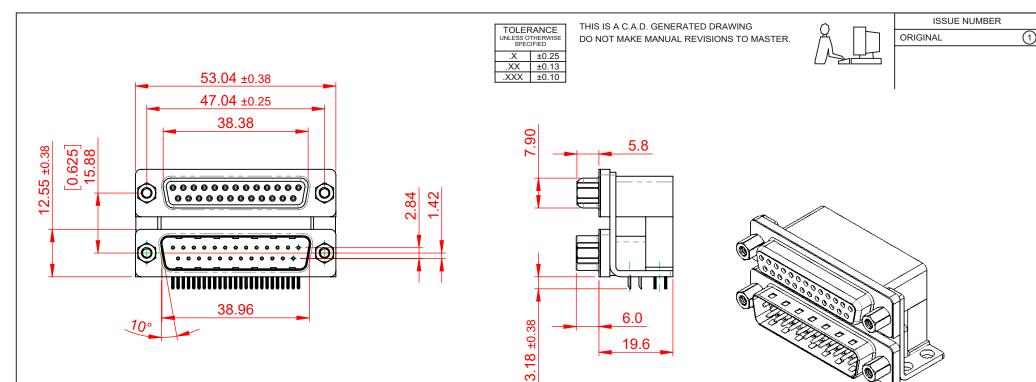

## NOTES:

MATERIAL:

HOUSING: THERMOPLASTIC POLYESTER, UL94V-0, BLACK IN COLOUR SHELL: STEEL, NICKEL PLATED CONTACT: COPPER ALLOY, GOLD FLASH PLATING

OPERATING TEMPERATURE: -55°C ~ 85°C

|                                                                                                   |                                                                                | SW REFERENCE NO.: 664 ASSEMBLY                                                                                                                                                                                 |                                 |                 |       |
|---------------------------------------------------------------------------------------------------|--------------------------------------------------------------------------------|----------------------------------------------------------------------------------------------------------------------------------------------------------------------------------------------------------------|---------------------------------|-----------------|-------|
|                                                                                                   | 664 SERIES D-SUB CONNECTOR                                                     |                                                                                                                                                                                                                | DRAWN: C.B                      | DATE: AUG. 01/2 | 018   |
|                                                                                                   |                                                                                |                                                                                                                                                                                                                | CHECKED:                        | DATE:           |       |
| THIS SERIES FULLY CONFORMS TO<br>THE EUROPEAN UNION DIRECTIVES<br>2011/65/EU FOR RoHS COMPLIANCY. | EDAG INC<br>TORONTO, ONTARIO<br>CANADA<br>YOUR CONNECTION TO QUALITY & SERVICE | THESE DRAWINGS AND SPECIFICATIONS<br>ARE THE PROPERTY OF EDAC INC.,AND<br>SHALL NOT BE REPRODUCED,OR COPIED<br>OR USED AS THE BASIS FOR THE<br>MANUFACTURE OR SALE OF APPARATUS<br>WITHOUT WRITTEN PERMISSION. | SCALE: (IN C.A.D. 1:1)          | SHEET 1 OF      | 1     |
|                                                                                                   |                                                                                |                                                                                                                                                                                                                | DRAWING NUMBER: 664-025-264-003 |                 | ISSUE |
|                                                                                                   |                                                                                |                                                                                                                                                                                                                | PART NUMBER: 664-025-264-003    |                 | 1     |