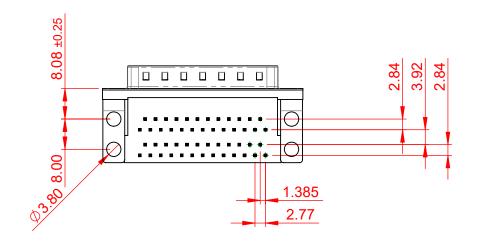

## NOTES:

MATERIAL:

HOUSING: THERMOPLASTIC POLYESTER, UL94V-0, BLACK IN COLOUR SHELL: STEEL, NICKEL PLATED CONTACT: COPPER ALLOY, GOLD FLASH PLATING (1)

OPERATING TEMPERATURE: -55°C ~ 85°C

|                                                                                                   |                                                                                | SW REFERENCE NO.: 664 ASSEMBLY                                                                                                                                                                                 |                                 |                 |       |
|---------------------------------------------------------------------------------------------------|--------------------------------------------------------------------------------|----------------------------------------------------------------------------------------------------------------------------------------------------------------------------------------------------------------|---------------------------------|-----------------|-------|
|                                                                                                   | 664 SERIES D-SUB CONNECTOR                                                     |                                                                                                                                                                                                                | DRAWN: C.B                      | DATE: AUG. 01/2 | 018   |
|                                                                                                   |                                                                                |                                                                                                                                                                                                                | CHECKED:                        | DATE:           |       |
| THIS SERIES FULLY CONFORMS TO<br>THE EUROPEAN UNION DIRECTIVES<br>2011/65/EU FOR RoHS COMPLIANCY. | EDAC INC<br>TORONTO, ONTARIO<br>CANADA<br>YOUR CONNECTION TO QUALITY & SERVICE | THESE DRAWINGS AND SPECIFICATIONS<br>ARE THE PROPERTY OF EDAC INC.,AND<br>SHALL NOT BE REPRODUCED,OR COPIED<br>OR USED AS THE BASIS FOR THE<br>MANUFACTURE OR SALE OF APPARATUS<br>WITHOUT WRITTEN PERMISSION. | SCALE: (IN C.A.D. 1:1)          | SHEET 1 OF      | 1     |
|                                                                                                   |                                                                                |                                                                                                                                                                                                                | DRAWING NUMBER: 664-025-264-004 |                 | ISSUE |
|                                                                                                   |                                                                                |                                                                                                                                                                                                                | PART NUMBER: 664-025-2          | 25-264-004      |       |