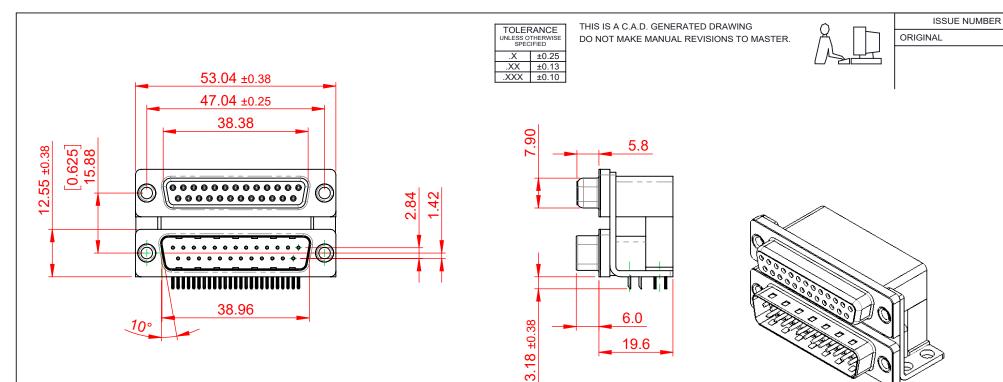

## NOTES:

MATERIAL:

HOUSING: THERMOPLASTIC POLYESTER, UL94V-0, BLACK IN COLOUR SHELL: STEEL, NICKEL PLATED CONTACT: COPPER ALLOY, GOLD FLASH PLATING (1)

OPERATING TEMPERATURE: -55°C ~ 85°C

|                                                                                                   |                                                                                | SW REFERENCE NO.: 664 ASSEMBLY                                                                                                                                                                                 |                                 |                 |       |
|---------------------------------------------------------------------------------------------------|--------------------------------------------------------------------------------|----------------------------------------------------------------------------------------------------------------------------------------------------------------------------------------------------------------|---------------------------------|-----------------|-------|
|                                                                                                   | 664 SERIES D-SUB CONNECTOR                                                     |                                                                                                                                                                                                                | DRAWN: C.B                      | DATE: AUG. 01/2 | 018   |
|                                                                                                   |                                                                                |                                                                                                                                                                                                                | CHECKED:                        | DATE:           |       |
| THIS SERIES FULLY CONFORMS TO<br>THE EUROPEAN UNION DIRECTIVES<br>2011/65/EU FOR RoHS COMPLIANCY. | EDAC INC<br>TORONTO, ONTARIO<br>CANADA<br>YOUR CONNECTION TO QUALITY & SERVICE | THESE DRAWINGS AND SPECIFICATIONS<br>ARE THE PROPERTY OF EDAC INC.,AND<br>SHALL NOT BE REPRODUCED,OR COPIED<br>OR USED AS THE BASIS FOR THE<br>MANUFACTURE OR SALE OF APPARATUS<br>WITHOUT WRITTEN PERMISSION. | SCALE: (IN C.A.D. 1:1)          | SHEET 1 OF      | 1     |
|                                                                                                   |                                                                                |                                                                                                                                                                                                                | DRAWING NUMBER: 664-025-264-004 |                 | ISSUE |
|                                                                                                   |                                                                                |                                                                                                                                                                                                                | PART NUMBER: 664-025-2          | 25-264-004      |       |