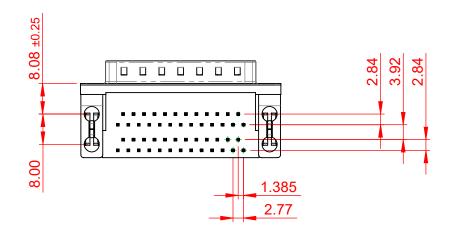

## NOTES:

MATERIAL:

HOUSING: THERMOPLASTIC POLYESTER, UL94V-0, BLACK IN COLOUR SHELL: STEEL, NICKEL PLATED CONTACT: COPPER ALLOY, GOLD FLASH PLATING (1)

OPERATING TEMPERATURE: -55°C ~ 85°C

|                                                                                                   |                                                                                |                                                                                                                                                                                                                | SW REFERENCE NO.: 664 ASSEMBLY  |            |       |
|---------------------------------------------------------------------------------------------------|--------------------------------------------------------------------------------|----------------------------------------------------------------------------------------------------------------------------------------------------------------------------------------------------------------|---------------------------------|------------|-------|
|                                                                                                   | 664 SERIES D-SUB (                                                             | DRAWN: C.B                                                                                                                                                                                                     | DATE: AUG. 01/2                 | 018        |       |
| THIS SERIES FULLY CONFORMS TO<br>THE EUROPEAN UNION DIRECTIVES<br>2011/65/EU FOR RoHS COMPLIANCY. |                                                                                |                                                                                                                                                                                                                | CHECKED:                        | DATE:      |       |
|                                                                                                   | EDAC INC<br>TORONTO, ONTARIO<br>CANADA<br>YOUR CONNECTION TO QUALITY & SERVICE | THESE DRAWINGS AND SPECIFICATIONS<br>ARE THE PROPERTY OF EDAC INC.,AND<br>SHALL NOT BE REPRODUCED,OR COPIED<br>OR USED AS THE BASIS FOR THE<br>MANUFACTURE OR SALE OF APPARATUS<br>WITHOUT WRITTEN PERMISSION. | SCALE: (IN C.A.D. 1:1)          | SHEET 1 OF | 1     |
|                                                                                                   |                                                                                |                                                                                                                                                                                                                | DRAWING NUMBER: 664-025-264-031 |            | ISSUE |
|                                                                                                   |                                                                                |                                                                                                                                                                                                                | PART NUMBER: 664-025-2          | 264-031    | 1     |