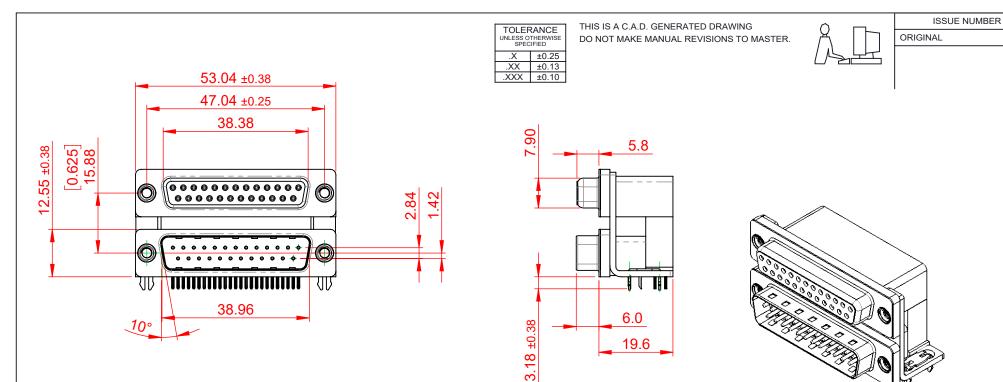

## NOTES:

MATERIAL:

HOUSING: THERMOPLASTIC POLYESTER, UL94V-0, BLACK IN COLOUR SHELL: STEEL, NICKEL PLATED CONTACT: COPPER ALLOY, GOLD FLASH PLATING (1)

OPERATING TEMPERATURE: -55°C ~ 85°C

|                                                                                                   |                                                                                |                                                                                                                                                                                                                | SW REFERENCE NO.: 664 ASSEMBLY  |            |       |
|---------------------------------------------------------------------------------------------------|--------------------------------------------------------------------------------|----------------------------------------------------------------------------------------------------------------------------------------------------------------------------------------------------------------|---------------------------------|------------|-------|
|                                                                                                   | 664 SERIES D-SUB (                                                             | DRAWN: C.B                                                                                                                                                                                                     | DATE: AUG. 01/2                 | 018        |       |
| THIS SERIES FULLY CONFORMS TO<br>THE EUROPEAN UNION DIRECTIVES<br>2011/65/EU FOR RoHS COMPLIANCY. |                                                                                |                                                                                                                                                                                                                | CHECKED:                        | DATE:      |       |
|                                                                                                   | EDAC INC<br>TORONTO, ONTARIO<br>CANADA<br>YOUR CONNECTION TO QUALITY & SERVICE | THESE DRAWINGS AND SPECIFICATIONS<br>ARE THE PROPERTY OF EDAC INC.,AND<br>SHALL NOT BE REPRODUCED,OR COPIED<br>OR USED AS THE BASIS FOR THE<br>MANUFACTURE OR SALE OF APPARATUS<br>WITHOUT WRITTEN PERMISSION. | SCALE: (IN C.A.D. 1:1)          | SHEET 1 OF | 1     |
|                                                                                                   |                                                                                |                                                                                                                                                                                                                | DRAWING NUMBER: 664-025-264-031 |            | ISSUE |
|                                                                                                   |                                                                                |                                                                                                                                                                                                                | PART NUMBER: 664-025-2          | 264-031    | 1     |