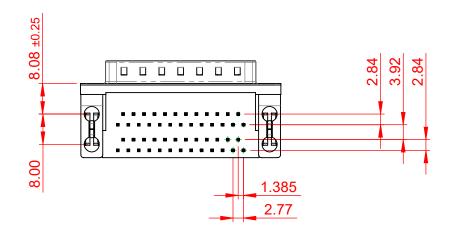

## NOTES:

MATERIAL:

HOUSING: THERMOPLASTIC POLYESTER, UL94V-0, **BLACK IN COLOUR** SHELL: STEEL, NICKEL PLATED CONTACT: COPPER ALLOY, GOLD FLASH PLATING

OPERATING TEMPERATURE: -55°C ~ 85°C

CURRENT RATING: **3A PER CONTACT** CONTACT RESISTANCE:  $25m\Omega$  MAX. INSULATOR RESISTANCE: 5000MΩ min. DIELECTRIC WITHSTANDING VOLTAGE: 1000V AC rms

|                                                                                                   |                                        | SW REFERENCE NO.: 664 ASSEMBLY                                                                                                                                                                                 |                                 |                  |       |
|---------------------------------------------------------------------------------------------------|----------------------------------------|----------------------------------------------------------------------------------------------------------------------------------------------------------------------------------------------------------------|---------------------------------|------------------|-------|
|                                                                                                   | 664 SERIES D-SUB CONNECTOR             |                                                                                                                                                                                                                | DRAWN: C.B                      | DATE: AUG. 01/20 | )18   |
|                                                                                                   |                                        |                                                                                                                                                                                                                | CHECKED:                        | DATE:            |       |
| THIS SERIES FULLY CONFORMS TO<br>THE EUROPEAN UNION DIRECTIVES<br>2011/65/EU FOR RoHS COMPLIANCY. | EDAC INC<br>TORONTO, ONTARIO<br>CANADA | THESE DRAWINGS AND SPECIFICATIONS<br>ARE THE PROPERTY OF EDAC INC.,AND<br>SHALL NOT BE REPRODUCED,OR COPIED<br>OR USED AS THE BASIS FOR THE<br>MANUFACTURE OR SALE OF APPARATUS<br>WITHOUT WRITTEN PERMISSION. | SCALE: (IN C.A.D. 1:1)          | SHEET 1 OF       | 1     |
|                                                                                                   |                                        |                                                                                                                                                                                                                | DRAWING NUMBER: 664-025-264-03A |                  | ISSUE |
|                                                                                                   | YOUR CONNECTION TO QUALITY & SERVICE   |                                                                                                                                                                                                                | PART NUMBER: 664-025-2          | 264-03A          | 1     |