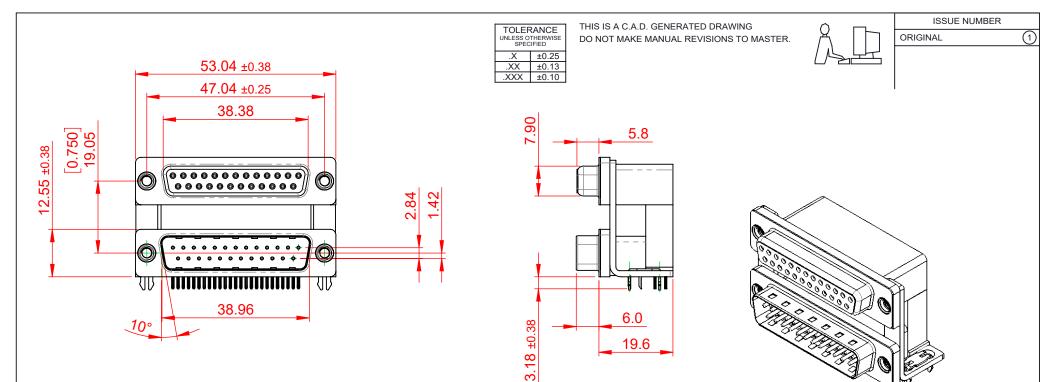

## NOTES:

MATERIAL:

HOUSING: THERMOPLASTIC POLYESTER, UL94V-0, **BLACK IN COLOUR** SHELL: STEEL, NICKEL PLATED CONTACT: COPPER ALLOY, GOLD FLASH PLATING

OPERATING TEMPERATURE: -55°C ~ 85°C

CURRENT RATING: **3A PER CONTACT** CONTACT RESISTANCE:  $25m\Omega$  MAX. INSULATOR RESISTANCE: 5000MΩ min. DIELECTRIC WITHSTANDING VOLTAGE: 1000V AC rms

|                                                                                                   |                                        | SW REFERENCE NO.: 664 ASSEMBLY                                                                                                                                                                                 |                                 |                  |       |
|---------------------------------------------------------------------------------------------------|----------------------------------------|----------------------------------------------------------------------------------------------------------------------------------------------------------------------------------------------------------------|---------------------------------|------------------|-------|
|                                                                                                   | 664 SERIES D-SUB CONNECTOR             |                                                                                                                                                                                                                | DRAWN: C.B                      | DATE: AUG. 01/20 | )18   |
|                                                                                                   |                                        |                                                                                                                                                                                                                | CHECKED:                        | DATE:            |       |
| THIS SERIES FULLY CONFORMS TO<br>THE EUROPEAN UNION DIRECTIVES<br>2011/65/EU FOR RoHS COMPLIANCY. | EDAC INC<br>TORONTO, ONTARIO<br>CANADA | THESE DRAWINGS AND SPECIFICATIONS<br>ARE THE PROPERTY OF EDAC INC.,AND<br>SHALL NOT BE REPRODUCED,OR COPIED<br>OR USED AS THE BASIS FOR THE<br>MANUFACTURE OR SALE OF APPARATUS<br>WITHOUT WRITTEN PERMISSION. | SCALE: (IN C.A.D. 1:1)          | SHEET 1 OF       | 1     |
|                                                                                                   |                                        |                                                                                                                                                                                                                | DRAWING NUMBER: 664-025-264-03A |                  | ISSUE |
|                                                                                                   | YOUR CONNECTION TO QUALITY & SERVICE   |                                                                                                                                                                                                                | PART NUMBER: 664-025-2          | 264-03A          | 1     |