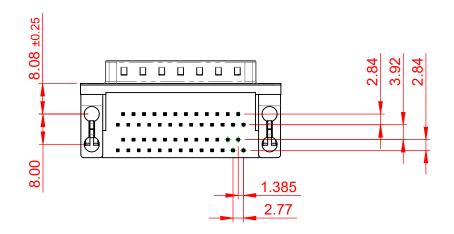

## NOTES:

MATERIAL:

HOUSING: THERMOPLASTIC POLYESTER, UL94V-0, BLACK IN COLOUR SHELL: STEEL, NICKEL PLATED CONTACT: COPPER ALLOY, GOLD FLASH PLATING

OPERATING TEMPERATURE: -55°C ~ 85°C

|                                                                                                   |                                                                                |                                                                                                                                                                                                                | SW REFERENCE NO.: 664 ASSEMBLY  |            |       |
|---------------------------------------------------------------------------------------------------|--------------------------------------------------------------------------------|----------------------------------------------------------------------------------------------------------------------------------------------------------------------------------------------------------------|---------------------------------|------------|-------|
|                                                                                                   | 664 SERIES D-SUB (                                                             | DRAWN: C.B                                                                                                                                                                                                     | DATE: AUG. 01/20                | )18        |       |
|                                                                                                   |                                                                                |                                                                                                                                                                                                                | CHECKED:                        | DATE:      |       |
| THIS SERIES FULLY CONFORMS TO<br>THE EUROPEAN UNION DIRECTIVES<br>2011/65/EU FOR RoHS COMPLIANCY. | EDAC INC<br>TORONTO, ONTARIO<br>CANADA<br>YOUR CONNECTION TO QUALITY & SERVICE | THESE DRAWINGS AND SPECIFICATIONS<br>ARE THE PROPERTY OF EDAC INC.,AND<br>SHALL NOT BE REPRODUCED,OR COPIED<br>OR USED AS THE BASIS FOR THE<br>MANUFACTURE OR SALE OF APPARATUS<br>WITHOUT WRITTEN PERMISSION. | SCALE: (IN C.A.D. 1:1)          | SHEET 1 OF | 1     |
|                                                                                                   |                                                                                |                                                                                                                                                                                                                | DRAWING NUMBER: 664-025-264-04A |            | ISSUE |
|                                                                                                   |                                                                                |                                                                                                                                                                                                                | PART NUMBER: 664-025-2          | 264-04A    | 1     |