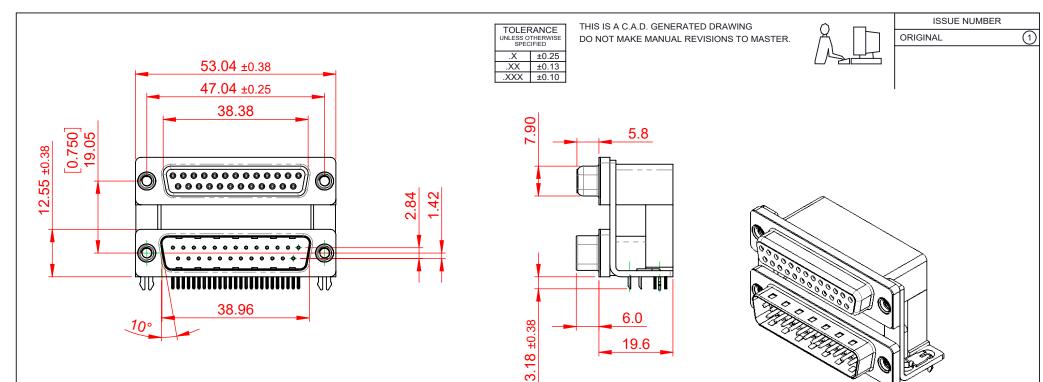

## NOTES:

MATERIAL:

HOUSING: THERMOPLASTIC POLYESTER, UL94V-0, BLACK IN COLOUR SHELL: STEEL, NICKEL PLATED CONTACT: COPPER ALLOY, GOLD FLASH PLATING

OPERATING TEMPERATURE: -55°C ~ 85°C

|                                                                                                   |                                                                                |                                                                                                                                                                                                                | SW REFERENCE NO.: 664 ASSEMBLY  |            |       |
|---------------------------------------------------------------------------------------------------|--------------------------------------------------------------------------------|----------------------------------------------------------------------------------------------------------------------------------------------------------------------------------------------------------------|---------------------------------|------------|-------|
|                                                                                                   | 664 SERIES D-SUB (                                                             | DRAWN: C.B                                                                                                                                                                                                     | DATE: AUG. 01/20                | )18        |       |
|                                                                                                   |                                                                                |                                                                                                                                                                                                                | CHECKED:                        | DATE:      |       |
| THIS SERIES FULLY CONFORMS TO<br>THE EUROPEAN UNION DIRECTIVES<br>2011/65/EU FOR RoHS COMPLIANCY. | EDAC INC<br>TORONTO, ONTARIO<br>CANADA<br>YOUR CONNECTION TO QUALITY & SERVICE | THESE DRAWINGS AND SPECIFICATIONS<br>ARE THE PROPERTY OF EDAC INC.,AND<br>SHALL NOT BE REPRODUCED,OR COPIED<br>OR USED AS THE BASIS FOR THE<br>MANUFACTURE OR SALE OF APPARATUS<br>WITHOUT WRITTEN PERMISSION. | SCALE: (IN C.A.D. 1:1)          | SHEET 1 OF | 1     |
|                                                                                                   |                                                                                |                                                                                                                                                                                                                | DRAWING NUMBER: 664-025-264-04A |            | ISSUE |
|                                                                                                   |                                                                                |                                                                                                                                                                                                                | PART NUMBER: 664-025-2          | 264-04A    | 1     |