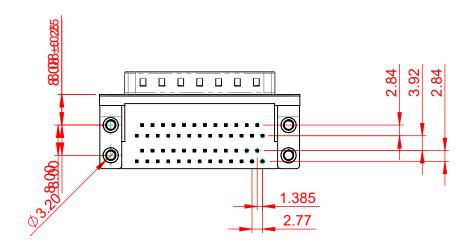

## NOTES:

MATERIAL:

HOUSING: THERMOPLASTIC POLYESTER, UL94V-0, BLACK IN COLOUR SHELL: STEEL, NICKEL PLATED CONTACT: COPPER ALLOY, GOLD FLASH PLATING (1)

OPERATING TEMPERATURE: -55°C ~ 85°C

|                                                                                                   |                                                                                |                                                                                                                                                                                                                | SW REFERENCE NO.: 664 ASSEMBLY  |            |       |
|---------------------------------------------------------------------------------------------------|--------------------------------------------------------------------------------|----------------------------------------------------------------------------------------------------------------------------------------------------------------------------------------------------------------|---------------------------------|------------|-------|
|                                                                                                   | 664 SERIES D-SUB C                                                             | DRAWN: C.B                                                                                                                                                                                                     | DATE: AUG. 01/2                 | 018        |       |
|                                                                                                   |                                                                                |                                                                                                                                                                                                                | CHECKED:                        | DATE:      |       |
| THIS SERIES FULLY CONFORMS TO<br>THE EUROPEAN UNION DIRECTIVES<br>2011/65/EU FOR RoHS COMPLIANCY. | EDAC INC<br>TORONTO, ONTARIO<br>CANADA<br>YOUR CONNECTION TO QUALITY & SERVICE | THESE DRAWINGS AND SPECIFICATIONS<br>ARE THE PROPERTY OF EDAC INC.,AND<br>SHALL NOT BE REPRODUCED,OR COPIED<br>OR USED AS THE BASIS FOR THE<br>MANUFACTURE OR SALE OF APPARATUS<br>WITHOUT WRITTEN PERMISSION. | SCALE: (IN C.A.D. 1:1)          | SHEET 1 OF | 1     |
|                                                                                                   |                                                                                |                                                                                                                                                                                                                | DRAWING NUMBER: 664-025-264-054 |            | ISSUE |
|                                                                                                   |                                                                                |                                                                                                                                                                                                                | PART NUMBER: 664-025-264-054    |            | 1     |