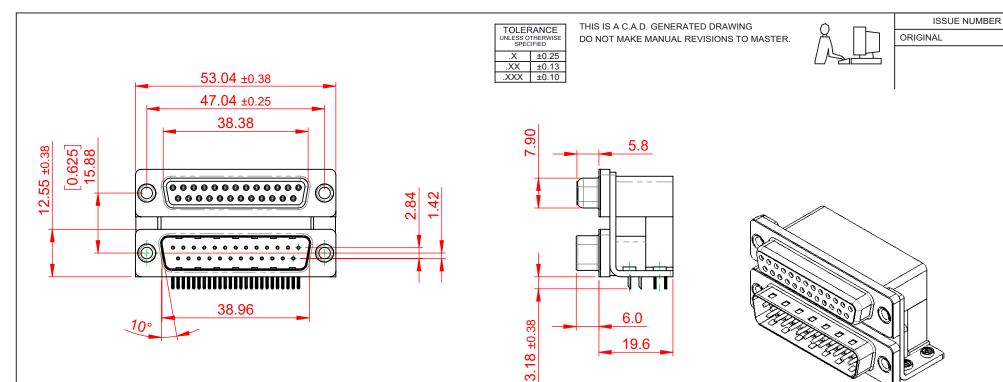

## NOTES:

MATERIAL:

HOUSING: THERMOPLASTIC POLYESTER, UL94V-0, BLACK IN COLOUR SHELL: STEEL, NICKEL PLATED CONTACT: COPPER ALLOY, GOLD FLASH PLATING (1)

OPERATING TEMPERATURE: -55°C ~ 85°C

|                                                                                                   |                                                                                |                                                                                                                                                                                                                | SW REFERENCE NO.: 664 ASSEMBLY  |            |       |
|---------------------------------------------------------------------------------------------------|--------------------------------------------------------------------------------|----------------------------------------------------------------------------------------------------------------------------------------------------------------------------------------------------------------|---------------------------------|------------|-------|
|                                                                                                   | 664 SERIES D-SUB C                                                             | DRAWN: C.B                                                                                                                                                                                                     | DATE: AUG. 01/2                 | 018        |       |
|                                                                                                   |                                                                                |                                                                                                                                                                                                                | CHECKED:                        | DATE:      |       |
| THIS SERIES FULLY CONFORMS TO<br>THE EUROPEAN UNION DIRECTIVES<br>2011/65/EU FOR RoHS COMPLIANCY. | EDAC INC<br>TORONTO, ONTARIO<br>CANADA<br>YOUR CONNECTION TO QUALITY & SERVICE | THESE DRAWINGS AND SPECIFICATIONS<br>ARE THE PROPERTY OF EDAC INC.,AND<br>SHALL NOT BE REPRODUCED,OR COPIED<br>OR USED AS THE BASIS FOR THE<br>MANUFACTURE OR SALE OF APPARATUS<br>WITHOUT WRITTEN PERMISSION. | SCALE: (IN C.A.D. 1:1)          | SHEET 1 OF | 1     |
|                                                                                                   |                                                                                |                                                                                                                                                                                                                | DRAWING NUMBER: 664-025-264-054 |            | ISSUE |
|                                                                                                   |                                                                                |                                                                                                                                                                                                                | PART NUMBER: 664-025-264-054    |            | 1     |